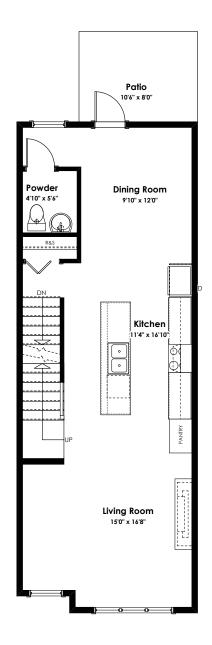

## **SPECIFICATIONS**

| LOWER | ` / / | 135  | SQ. FT. |
|-------|-------|------|---------|
| MAIN  |       | 689  | SQ. FT. |
| UPPER |       | 707  | SQ. FT. |
| ΤΟΤΔΙ |       | 1531 | SO FT   |

These plans and renderings are not intended to fully or completely represent the final product. Plans and renderings provided are preliminary layouts only for general review of type and size by client group. All sizes are approximate and subject to revision as design development proceeds. Details including but not limited to colours, interior and exterior details, landscaping, existence and location of retaining walls, views, and type and location of development on surrounding properties are all subject to change. Renderings are an artistic representation of the proposed home.