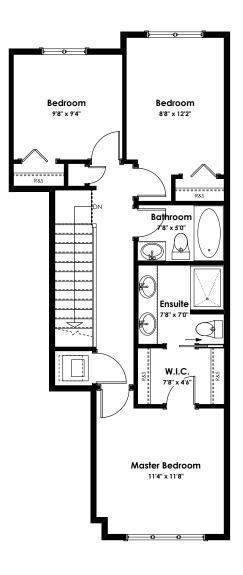

## **SPECIFICATIONS**

| LOWER | ` / / | 135  | SQ. FT. |
|-------|-------|------|---------|
| MAIN  |       | 689  | SQ. FT. |
| UPPER |       | 707  | SQ. FT. |
| ΤΟΤΔΙ |       | 1531 | SO FT   |

These plans and renderings are not intended to fully or completely represent the final product. Plans and renderings provided are preliminary layouts only for general review of type and size by client group. All sizes are approximate and subject to revision as design development proceeds. Details including but not limited to colours, interior and exterior details, landscaping, existence and location of retaining walls, views, and type and location of development on surrounding properties are all subject to change. Renderings are an artistic representation of the proposed home.