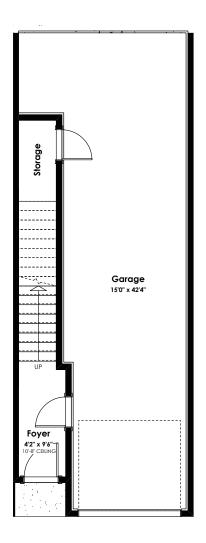

## **SPECIFICATIONS**

| LOWER | ` / / | 135  | SQ. FT. |
|-------|-------|------|---------|
| MAIN  |       | 689  | SQ. FT. |
| UPPER |       | 707  | SQ. FT. |
| ΤΟΤΔΙ |       | 1531 | SO FT   |

These plans and renderings are not intended to fully or completely represent the final product. Plans and renderings provided are preliminary layouts only for general review of type and size by client group. All sizes are approximate and subject to revision as design development proceeds. Details including but not limited to colours, interior and exterior details, landscaping, existence and location of retaining walls, views, and type and location of development on surrounding properties are all subject to change. Renderings are an artistic representation of the proposed home.