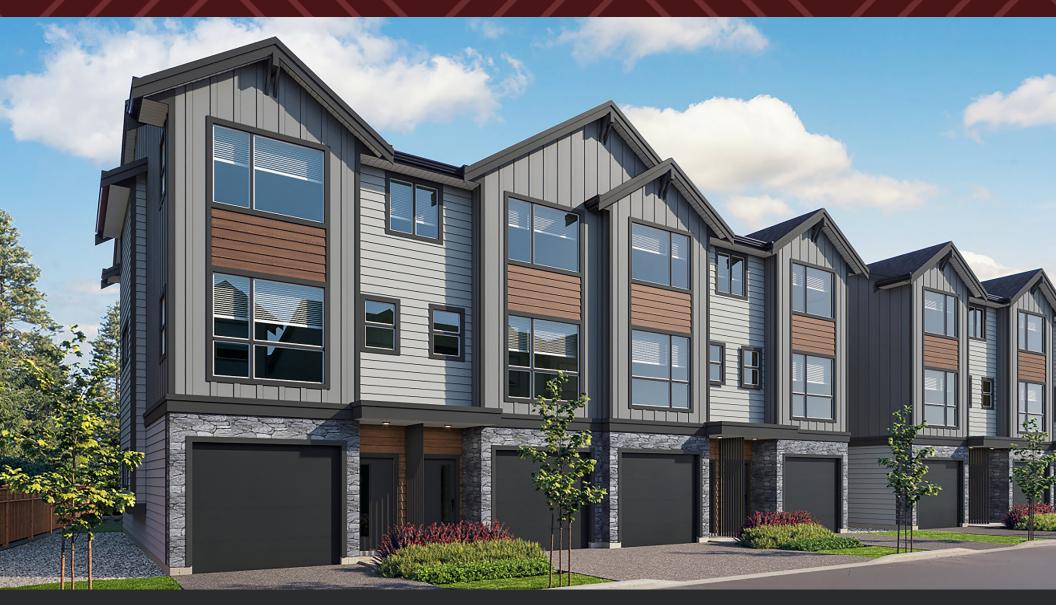

SL 45
1486 Stella Lane
3 BEDROOMS | 2.5 BATHS

## **SPECIFICATIONS**

| LOWER | ` / / | 135  | SQ. FT. |
|-------|-------|------|---------|
| MAIN  |       | 689  | SQ. FT. |
| UPPER |       | 707  | SQ. FT. |
| ΤΟΤΔΙ |       | 1531 | SO FT   |



These plans and renderings are not intended to fully or completely represent the final product. Plans and renderings provided are preliminary layouts only for general review of type and size by client group. All sizes are approximate and subject to revision as design development proceeds. Details including but not limited to colours, interior and exterior details, landscaping, existence and location of retaining walls, views, and type and location of development on surrounding properties are all subject to change. Renderings are an artistic representation of the proposed home.