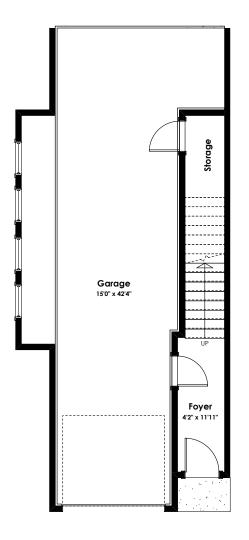

## **SPECIFICATIONS**

| LOWER | Y /     | 137  | SQ. FT. |
|-------|---------|------|---------|
| MAIN  |         | 753  | SQ. FT. |
| UPPER | \ \ \ / | 769  | SQ. FT. |
| ΤΟΤΔΙ |         | 1659 | SO ET   |

LOWER FLOOR 137 SQ.FT. MAIN FLOOR 753 SQ.FT. UPPER FLOOR 769 SQ.FT.