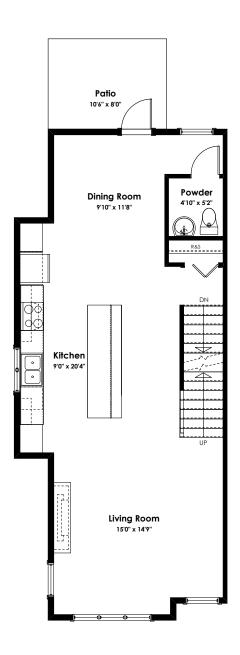

## **SPECIFICATIONS**

| LOWER | Y /     | 137  | SQ. FT. |
|-------|---------|------|---------|
| MAIN  |         | 753  | SQ. FT. |
| UPPER | \ \ \ / | 769  | SQ. FT. |
| ΤΟΤΔΙ |         | 1659 | SO ET   |

LOWER FLOOR 137 SQ.FT. MAIN FLOOR 753 SQ.FT. UPPER FLOOR 769 SQ.FT.