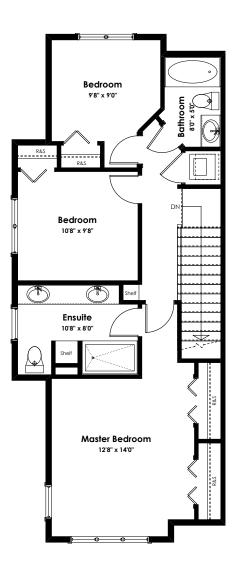

## **SPECIFICATIONS**

| LOWER | Y /     | 137  | SQ. FT. |
|-------|---------|------|---------|
| MAIN  |         | 753  | SQ. FT. |
| UPPER | \ \ \ / | 769  | SQ. FT. |
| ΤΟΤΔΙ |         | 1659 | SO ET   |

LOWER FLOOR 137 SQ.FT. MAIN FLOOR 753 SQ.FT. UPPER FLOOR 769 SQ.FT.