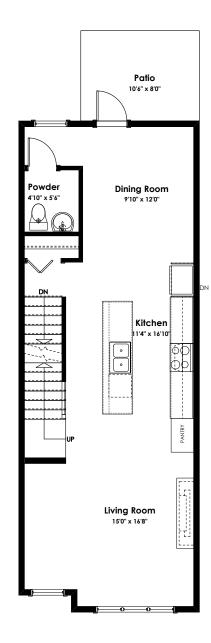

## SPECIFICATIONS

| LOWER | 135  | SQ. FT. |
|-------|------|---------|
| MAIN  | 689  | SQ. FT. |
| UPPER | 707  | SQ. FT. |
| TOTAL | 1531 | SQ. FT. |

These plans and renderings are not intended to fully or completely represent the final product. Plans and renderings provided are preliminary layouts only for general review of type and size by client group. All sizes are approximate and subject to revision as design development proceeds. Details including but not limited to colours, interior and exterior details, landscaping, existence and location of retaining walls, views, and type and location of development on surrounding properties are all subject to change. Renderings are an artistic representation of the proposed home.

LOWER FLOOR 135 SQ.FT.

MAIN FLOOR 689 SQ.FT.

UPPER FLOOR 707 SQ.FT.