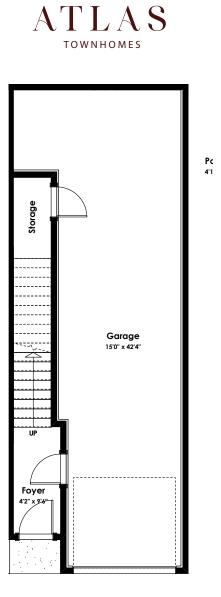

## SPECIFICATIONS

| LOWER | 135  | SQ. FT. |
|-------|------|---------|
| MAIN  | 689  | SQ. FT. |
| UPPER | 707  | SQ. FT. |
| TOTAL | 1531 | SQ. FT. |

These plans and renderings are not intended to fully or completely represent the final product. Plans and renderings provided are preliminary layouts only for general review of type and size by client group. All sizes are approximate and subject to revision as design development proceeds. Details including but not limited to colours, interior and exterior details, landscaping, existence and location of retaining walls, views, and type and location of development on surrounding properties are all subject to change. Renderings are an artistic representation of the proposed home.

LOWER FLOOR 135 SQ.FT.

MAIN FLOOR 689 SQ.FT.

UPPER FLOOR 707 SQ.FT.