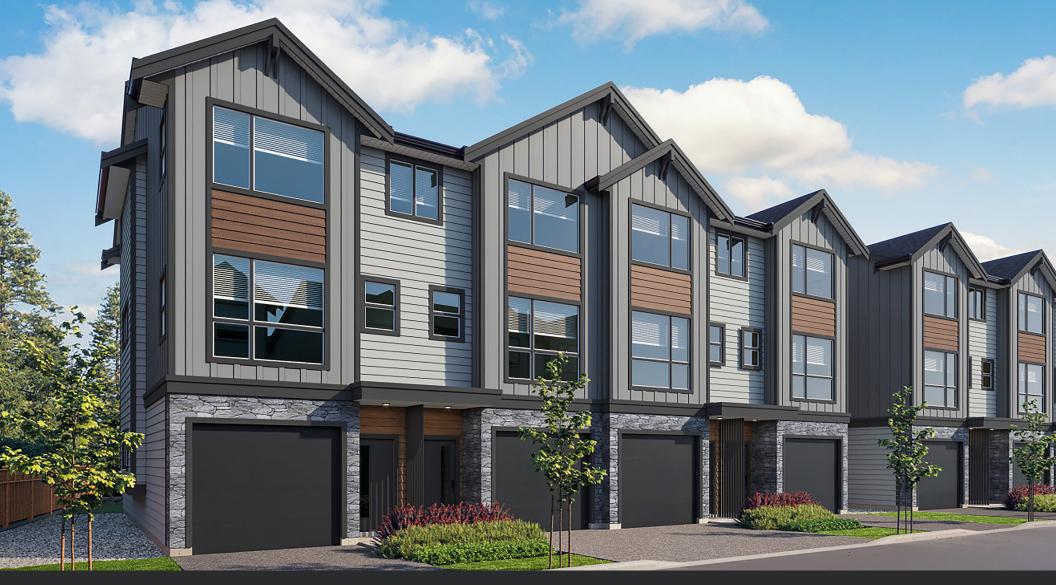

## Westhills **TOWN HOMES**

## SL 48 1478 Stella Lane 3 BEDROOMS | 2.5 BATHS

## SPECIFICATIONS

| LOWER | 135  | SQ. FT. |
|-------|------|---------|
| MAIN  | 689  | SQ. FT. |
| UPPER | 707  | SQ. FT. |
| TOTAL | 1531 | SQ. FT. |

These plans and renderings are not intended to fully or completely represent the final product. Plans and renderings provided are preliminary layouts only for general review of type and size by client group. All sizes are approximate and subject to revision as design development proceeds. Details including but not limited to colours, interior and exterior details, landscaping, existence and location of retaining walls, views, and type and location of development on surrounding properties are all subject to change. Renderings are an artistic representation of the proposed home.