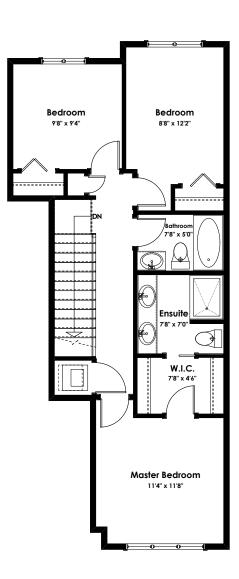

## SPECIFICATIONS

| LOWER | 135  | SQ. FT. |
|-------|------|---------|
| MAIN  | 689  | SQ. FT. |
| UPPER | 707  | SQ. FT. |
| TOTAL | 1531 | SQ. FT. |

These plans and renderings are not intended to fully or completely represent the final product. Plans and renderings provided are preliminary layouts only for general review of type and size by client group. All sizes are approximate and subject to revision as design development proceeds. Details including but not limited to colours, interior and exterior details, landscaping, existence and location of retaining walls, views, and type and location of development on surrounding properties are all subject to change. Renderings are an artistic representation of the proposed home.

LOWER FLOOR 135 SQ.FT.

MAIN FLOOR 689 SQ.FT.

UPPER FLOOR 707 SQ.FT.