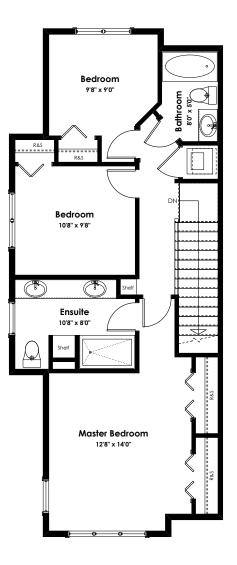

## **SPECIFICATIONS**

| LOWER | ` / /   | 137  | SQ. FT. |
|-------|---------|------|---------|
| MAIN  |         | 753  | SQ. FT. |
| UPPER | \ \ / / | 769  | SQ. FT. |
| ΤΟΤΔΙ |         | 1659 | SO ET   |

LOWER FLOOR 137 SQ.FT. MAIN FLOOR 753 SQ.FT. UPPER FLOOR 769 SQ.FT.