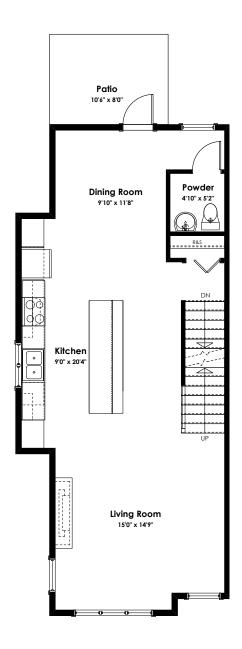

## **SPECIFICATIONS**

| LOWER | ` / /   | 137  | SQ. FT. |
|-------|---------|------|---------|
| MAIN  |         | 753  | SQ. FT. |
| UPPER | \ \ / / | 769  | SQ. FT. |
| ΤΟΤΔΙ |         | 1659 | SO ET   |

LOWER FLOOR 137 SQ.FT. MAIN FLOOR 753 SQ.FT. UPPER FLOOR 769 SQ.FT.