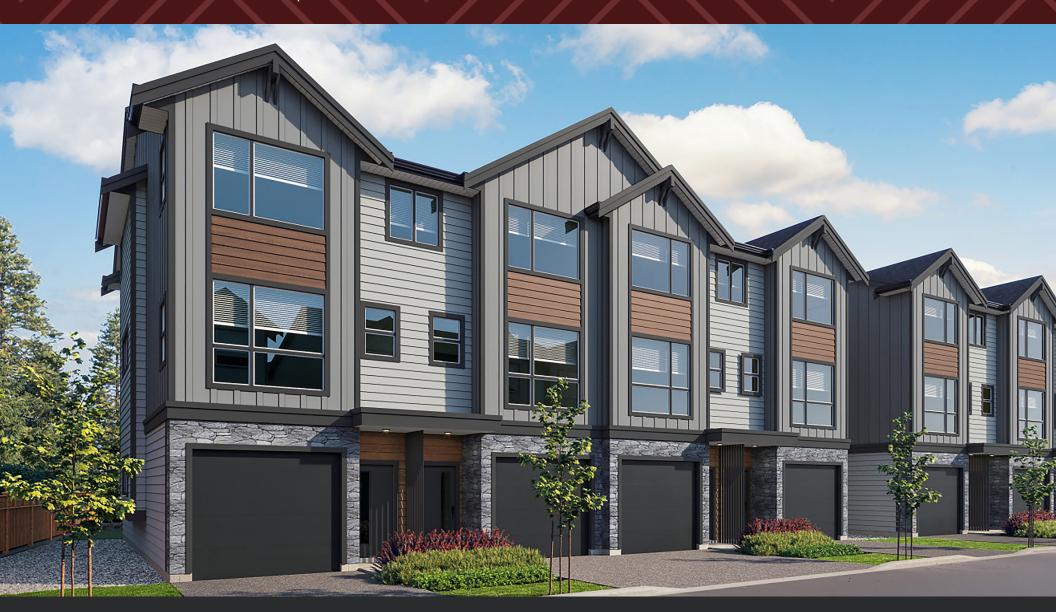

SL 49
1474 Stella Lane
3 BEDROOMS | 2.5 BATHS

## **SPECIFICATIONS**

| LOWER | ` / /   | 137  | SQ. FT. |
|-------|---------|------|---------|
| MAIN  |         | 753  | SQ. FT. |
| UPPER | \ \ / / | 769  | SQ. FT. |
| ΤΟΤΔΙ |         | 1659 | SO ET   |



These plans and renderings are not intended to fully or completely represent the final product. Plans and renderings provided are preliminary layouts only for general review of type and size by client group. All sizes are approximate and subject to revision as design development proceeds. Details including but not limited to colours, interior and exterior details, landscaping, existence and location of retaining walls, views, and type and location of development on surrounding properties are all subject to change. Renderings are an artistic representation of the proposed home.









LOWER FLOOR 137 SQ.FT. MAIN FLOOR 753 SQ.FT. UPPER FLOOR 769 SQ.FT.