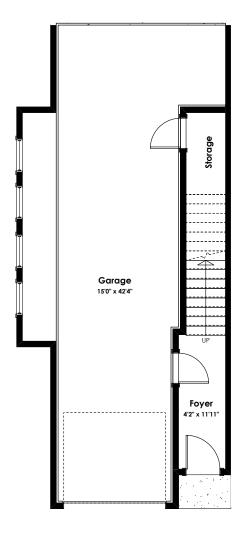

## **SPECIFICATIONS**

| LOWER | ` / /   | 137  | SQ. FT. |
|-------|---------|------|---------|
| MAIN  |         | 753  | SQ. FT. |
| UPPER | \ \ / / | 769  | SQ. FT. |
| ΤΟΤΔΙ |         | 1659 | SO ET   |

LOWER FLOOR 137 SQ.FT. MAIN FLOOR 753 SQ.FT. UPPER FLOOR 769 SQ.FT.