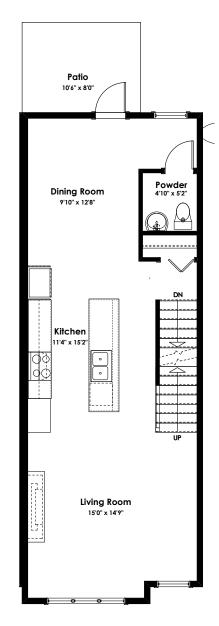

## SPECIFICATIONS

| 132  | SQ. FT.    |
|------|------------|
| 689  | SQ. FT.    |
| 704  | SQ. FT.    |
| 1525 | SQ. FT.    |
|      | 689<br>704 |

These plans and renderings are not intended to fully or completely represent the final product. Plans and renderings provided are preliminary layouts only for general review of type and size by client group. All sizes are approximate and subject to revision as design development proceeds. Details including but not limited to colours, interior and exterior details, landscaping, existence and location of retaining walls, views, and type and location of development on surrounding properties are all subject to change. Renderings are an artistic representation of the proposed home.

MAIN FLOOR 689 SQ.FT.

UPPER FLOOR 704 SQ.FT.