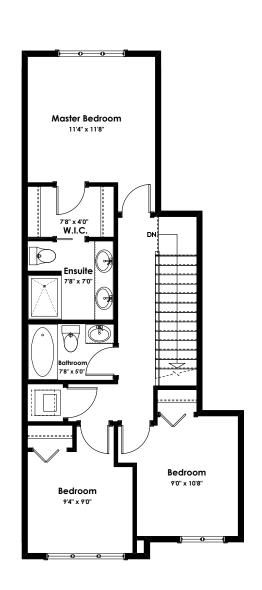

## SPECIFICATIONS

| 132  | SQ. FT.    |
|------|------------|
| 689  | SQ. FT.    |
| 704  | SQ. FT.    |
| 1525 | SQ. FT.    |
|      | 689<br>704 |

These plans and renderings are not intended to fully or completely represent the final product. Plans and renderings provided are preliminary layouts only for general review of type and size by client group. All sizes are approximate and subject to revision as design development proceeds. Details including but not limited to colours, interior and exterior details, landscaping, existence and location of retaining walls, views, and type and location of development on surrounding properties are all subject to change. Renderings are an artistic representation of the proposed home.

MAIN FLOOR 689 SQ.FT.

UPPER FLOOR 704 SQ.FT.