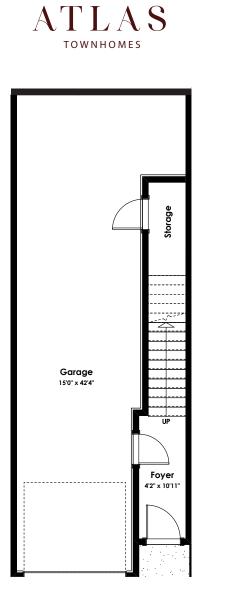

## SPECIFICATIONS

| 132  | SQ. FT.    |
|------|------------|
| 689  | SQ. FT.    |
| 704  | SQ. FT.    |
| 1525 | SQ. FT.    |
|      | 689<br>704 |

These plans and renderings are not intended to fully or completely represent the final product. Plans and renderings provided are preliminary layouts only for general review of type and size by client group. All sizes are approximate and subject to revision as design development proceeds. Details including but not limited to colours, interior and exterior details, landscaping, existence and location of retaining walls, views, and type and location of development on surrounding properties are all subject to change. Renderings are an artistic representation of the proposed home.

MAIN FLOOR 689 SQ.FT.

UPPER FLOOR 704 SQ.FT.