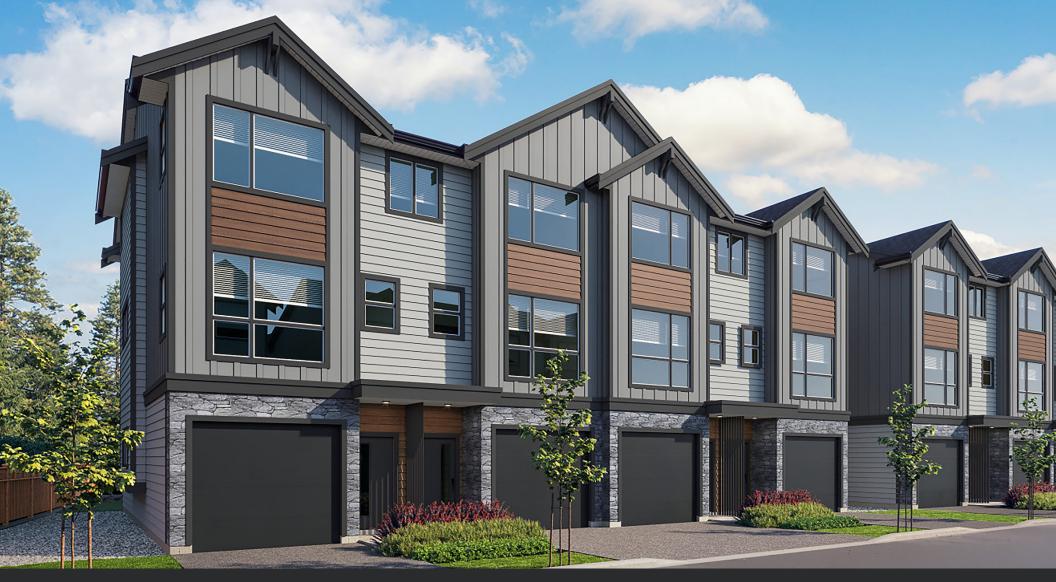

## Westhills **TOWN HOMES**

## SL 50 1472 Stella Lane 3 BEDROOMS | 2.5 BATHS

## SPECIFICATIONS

| 132  | SQ. FT.    |
|------|------------|
| 689  | SQ. FT.    |
| 704  | SQ. FT.    |
| 1525 | SQ. FT.    |
|      | 689<br>704 |



These plans and renderings are not intended to fully or completely represent the final product. Plans and renderings provided are preliminary layouts only for general review of type and size by client group. All sizes are approximate and subject to revision as design development proceeds. Details including but not limited to colours, interior and exterior details, landscaping, existence and location of retaining walls, views, and type and location of development on surrounding properties are all subject to change. Renderings are an artistic representation of the proposed home.









MAIN FLOOR 689 SQ.FT.

UPPER FLOOR 704 SQ.FT.