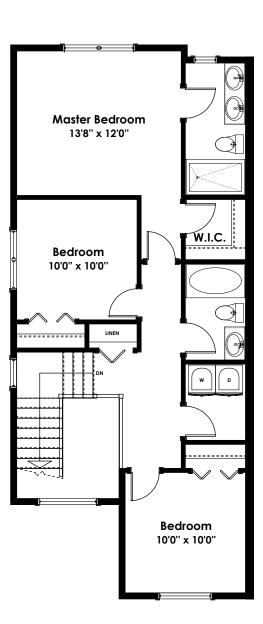

## **SPECIFICATIONS**

| LOWER |         | 621  | SQ. FT. |
|-------|---------|------|---------|
| MAIN  |         | 638  | SQ. FT. |
| UPPER | \ \ / / | 743  | SQ. FT. |
| TOTAL |         | 2002 | SQ. FT. |

TOWNHOMES

LOWER FLOOR 621 SQ.FT. UPPER FLOOR 743 SQ.FT. UPPER FLOOR 743 SQ.FT.