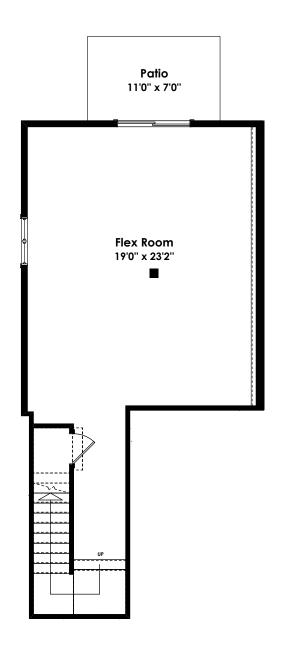

## **SPECIFICATIONS**

| LOWER |         | 621  | SQ. FT. |
|-------|---------|------|---------|
| MAIN  |         | 638  | SQ. FT. |
| UPPER | \ \ / / | 743  | SQ. FT. |
| TOTAL |         | 2002 | SQ. FT. |

TOWNHOMES

LOWER FLOOR 621 SQ.FT. UPPER FLOOR 743 SQ.FT. UPPER FLOOR 743 SQ.FT.