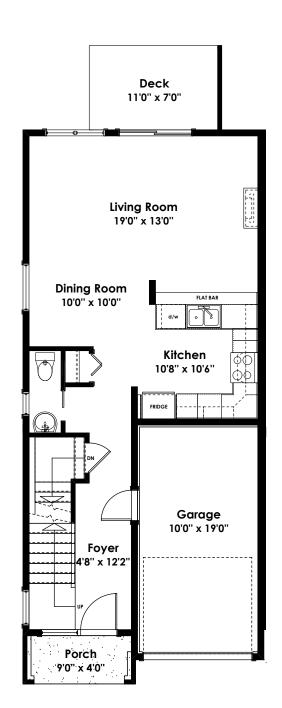

## **SPECIFICATIONS**

| LOWER |         | 621  | SQ. FT. |
|-------|---------|------|---------|
| MAIN  |         | 638  | SQ. FT. |
| UPPER | \ \ / / | 743  | SQ. FT. |
| TOTAL |         | 2002 | SQ. FT. |

TOWNHOMES

LOWER FLOOR 621 SQ.FT. UPPER FLOOR 743 SQ.FT. UPPER FLOOR 743 SQ.FT.