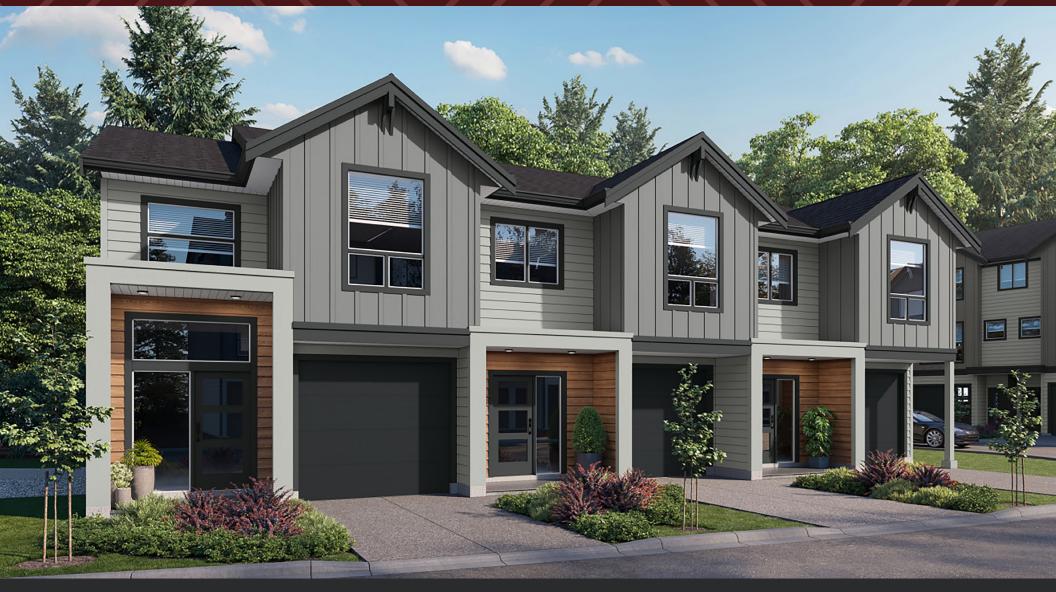

## Westhills **TOWN HOMES**

## SL 30 1467 Stella Lane 3 BEDROOMS | 2.5 BATHS

## SPECIFICATIONS

| LOWER | 627  | SQ. FT. |
|-------|------|---------|
| MAIN  | 640  | SQ. FT. |
| UPPER | 771  | SQ. FT. |
| TOTAL | 2038 | SQ. FT. |



These plans and renderings are not intended to fully or completely represent the final product. Plans and renderings provided are preliminary layouts only for general review of type and size by client group. All sizes are approximate and subject to revision as design development proceeds. Details including but not limited to colours, interior and exterior details, landscaping, existence and location of retaining walls, views, and type and location of development on surrounding properties are all subject to change. Renderings are an artistic representation of the proposed home.



LOWER FLOOR 627 SQ.FT.

MAIN FLOOR 640 SQ.FT.

UPPER FLOOR 771 SQ.FT.