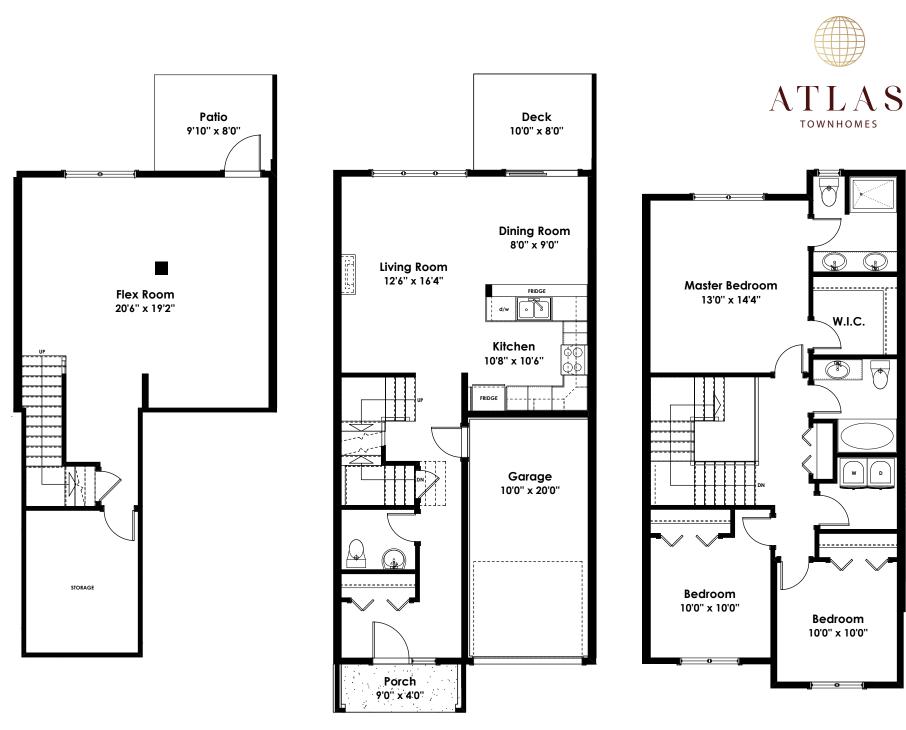

## SPECIFICATIONS

| LOWER | 627  | SQ. FT. |
|-------|------|---------|
| MAIN  | 640  | SQ. FT. |
| UPPER | 771  | SQ. FT. |
| TOTAL | 2038 | SQ. FT. |

These plans and renderings are not intended to fully or completely represent the final product. Plans and renderings provided are preliminary layouts only for general review of type and size by client group. All sizes are approximate and subject to revision as design development proceeds. Details including but not limited to colours, interior and exterior details, landscaping, existence and location of retaining walls, views, and type and location of development on surrounding properties are all subject to change. Renderings are an artistic representation of the proposed home.

LOWER FLOOR 627 SQ.FT.

MAIN FLOOR 640 SQ.FT.

UPPER FLOOR 771 SQ.FT.