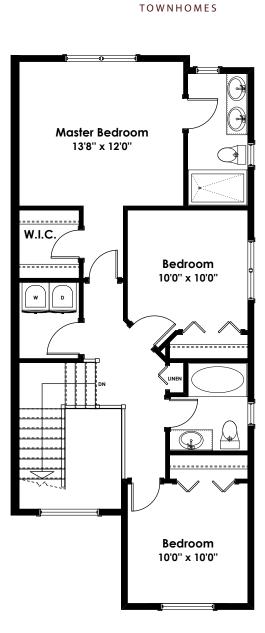

## **SPECIFICATIONS**

| LOWER | ` / /   | 623  | SQ. FT. |
|-------|---------|------|---------|
| MAIN  |         | 635  | SQ. FT. |
| UPPER | \ \ / / | 743  | SQ. FT. |
| TOTAL |         | 2001 | SQ. FT. |

LOWER FLOOR 623 SQ.FT. MAIN FLOOR 635 SQ.FT. UPPER FLOOR 743 SQ.FT.