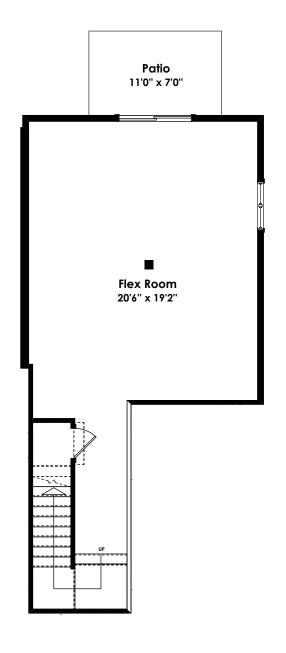

## **SPECIFICATIONS**

| LOWER | ` / /   | 623  | SQ. FT. |
|-------|---------|------|---------|
| MAIN  |         | 635  | SQ. FT. |
| UPPER | \ \ / / | 743  | SQ. FT. |
| TOTAL |         | 2001 | SQ. FT. |

LOWER FLOOR 623 SQ.FT. MAIN FLOOR 635 SQ.FT. UPPER FLOOR 743 SQ.FT.