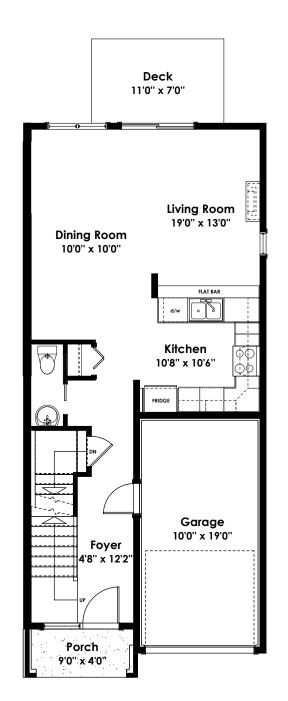

## **SPECIFICATIONS**

| LOWER | ` / /   | 623  | SQ. FT. |
|-------|---------|------|---------|
| MAIN  |         | 635  | SQ. FT. |
| UPPER | \ \ / / | 743  | SQ. FT. |
| TOTAL |         | 2001 | SQ. FT. |

LOWER FLOOR 623 SQ.FT. MAIN FLOOR 635 SQ.FT. UPPER FLOOR 743 SQ.FT.