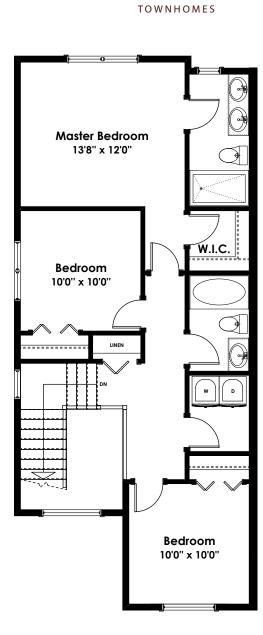

## **SPECIFICATIONS**

| LOWER | \ | 621  | SQ. FT. |
|-------|---|------|---------|
| MAIN  |   | 638  | SQ. FT. |
| UPPER | \ | 743  | SQ. FT. |
| TOTAL |   | 2002 | SQ. FT  |

These plans and renderings are not intended to fully or completely represent the final product. Plans and renderings provided are preliminary layouts only for general review of type and size by client group. All sizes are approximate and subject to revision as design development proceeds. Details including but not limited to colours, interior and exterior details, landscaping, existence and location of retaining walls, views, and type and location of development on surrounding properties are all subject to change. Renderings are an artistic representation of the proposed home.

LOWER FLOOR 621 SQ.FT. UPPER FLOOR 743 SQ.FT. UPPER FLOOR 743 SQ.FT.