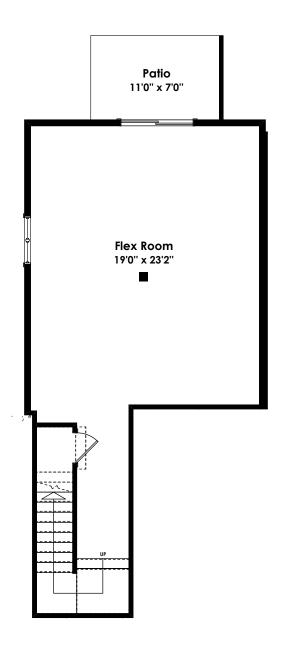

## **SPECIFICATIONS**

| LOWER | \ | 621  | SQ. FT. |
|-------|---|------|---------|
| MAIN  |   | 638  | SQ. FT. |
| UPPER | \ | 743  | SQ. FT. |
| TOTAL |   | 2002 | SQ. FT  |

These plans and renderings are not intended to fully or completely represent the final product. Plans and renderings provided are preliminary layouts only for general review of type and size by client group. All sizes are approximate and subject to revision as design development proceeds. Details including but not limited to colours, interior and exterior details, landscaping, existence and location of retaining walls, views, and type and location of development on surrounding properties are all subject to change. Renderings are an artistic representation of the proposed home.

LOWER FLOOR 621 SQ.FT. UPPER FLOOR 743 SQ.FT. UPPER FLOOR 743 SQ.FT.