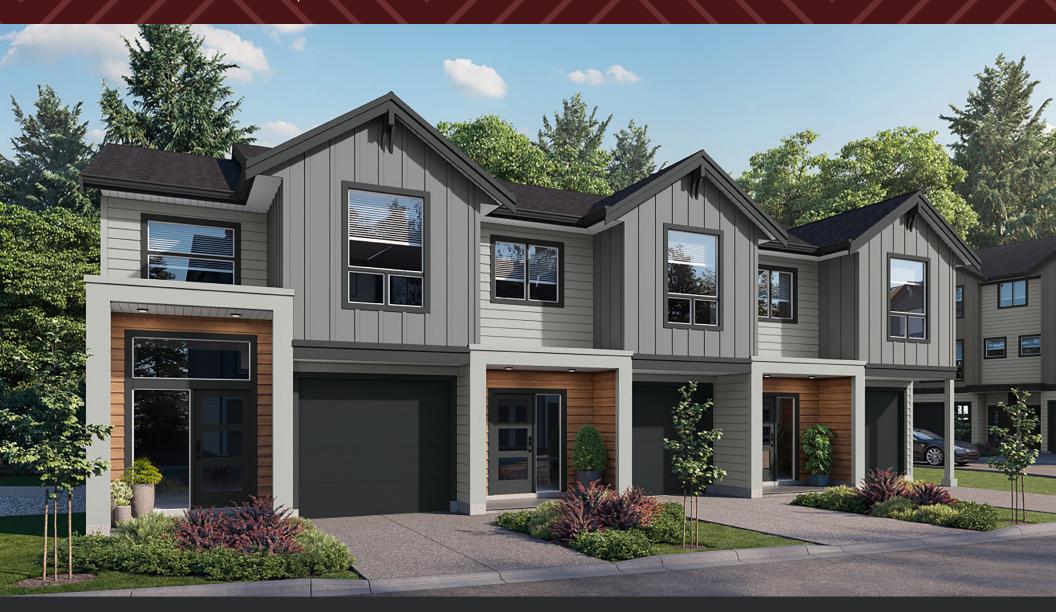

SL 32 1473 Stella Lane 3 BEDROOMS | 2.5 BATHS

## **SPECIFICATIONS**

| LOWER | \ | 621  | SQ. FT. |
|-------|---|------|---------|
| MAIN  |   | 638  | SQ. FT. |
| UPPER | \ | 743  | SQ. FT. |
| TOTAL |   | 2002 | SQ. FT  |



These plans and renderings are not intended to fully or completely represent the final product. Plans and renderings provided are preliminary layouts only for general review of type and size by client group. All sizes are approximate and subject to revision as design development proceeds. Details including but not limited to colours, interior and exterior details, landscaping, existence and location of retaining walls, views, and type and location of development on surrounding properties are all subject to change. Renderings are an artistic representation of the proposed home.









LOWER FLOOR 621 SQ.FT. UPPER FLOOR 743 SQ.FT. UPPER FLOOR 743 SQ.FT.