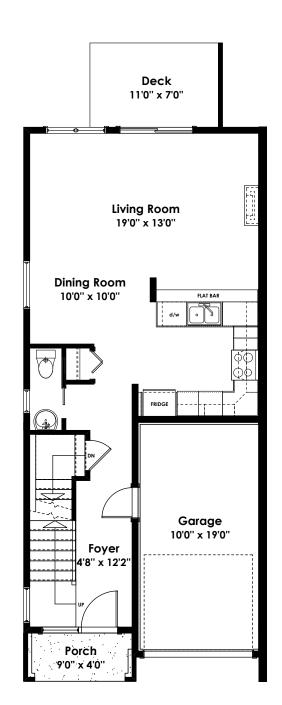

## **SPECIFICATIONS**

| LOWER | \ | 621  | SQ. FT. |
|-------|---|------|---------|
| MAIN  |   | 638  | SQ. FT. |
| UPPER | \ | 743  | SQ. FT. |
| TOTAL |   | 2002 | SQ. FT  |

These plans and renderings are not intended to fully or completely represent the final product. Plans and renderings provided are preliminary layouts only for general review of type and size by client group. All sizes are approximate and subject to revision as design development proceeds. Details including but not limited to colours, interior and exterior details, landscaping, existence and location of retaining walls, views, and type and location of development on surrounding properties are all subject to change. Renderings are an artistic representation of the proposed home.

LOWER FLOOR 621 SQ.FT. UPPER FLOOR 743 SQ.FT. UPPER FLOOR 743 SQ.FT.