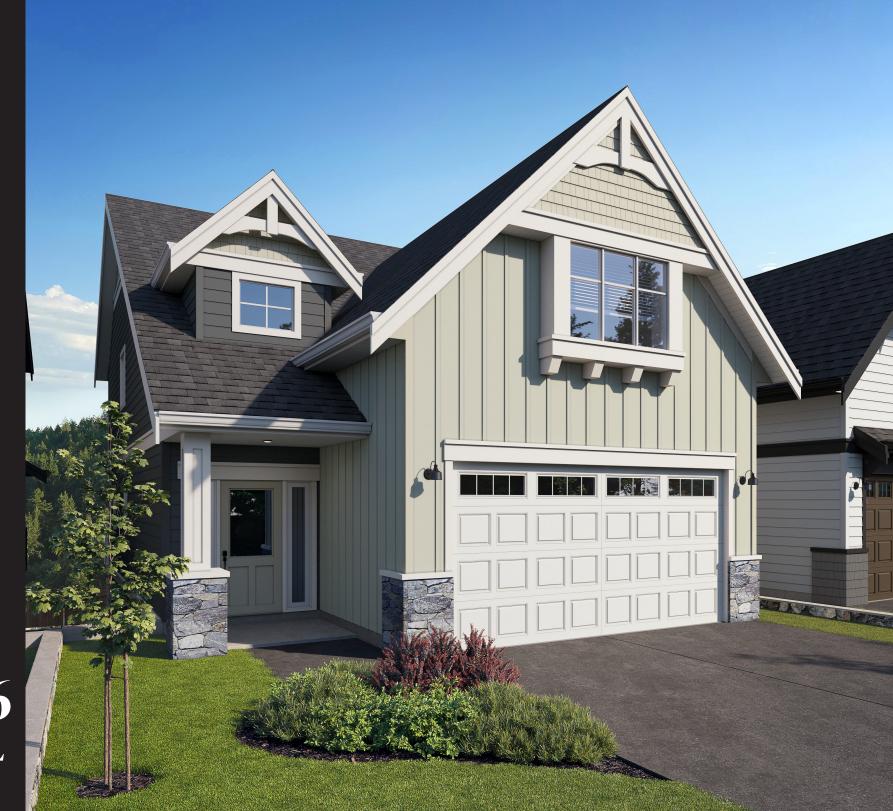

## E G

Lot 16
CAMPBELL

## LOT 16 | 2839 CONSTELLATION AVE. SPECIFICATIONS

4 BD | 2.5 BA + 2 BD SUITE

WESTHILLSBC.COM/LEGACY

| UPPER | 1018  | SQ. FT. |
|-------|-------|---------|
| MAIN  | 815   | SQ. FT. |
| LOWER | 815   | SQ. FT. |
| TOTAL | 2,648 | SQ. FT. |

## FEATURES

- 652 SQ. FT. 2 BD SUITE
- OPEN CONCEPT LIVING
- COTTAGE INTERIOR

These plans and renderings are not intended to fully or completely represent the final product. Plans and renderings provided are preliminary layouts only for general review of type and size by client group. All sizes are approximate and subject to revision as design development proceeds. Details including but not limited to colours, interior and exterior details, landscaping, existence and location of retaining walls, views, and type and location of development on surrounding properties are all subject to change. Renderings are an artistic representation of the proposed home.