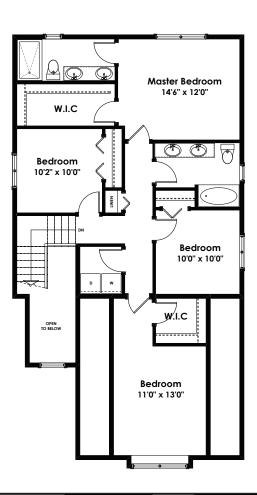

## LOT 16 | 2839 CONSTELLATION AVE. SPECIFICATIONS

4 BD | 2.5 BA + 2 BD SUITE

WESTHILLSBC.COM/LEGACY

| UPPER | 1018  | SQ. FT. |
|-------|-------|---------|
| MAIN  | 815   | SQ. FT. |
| LOWER | 815   | SQ. FT. |
| TOTAL | 2,648 | SQ. FT. |

## FEATURES

- 652 SQ. FT. 2 BD SUITE
- OPEN CONCEPT LIVING
- COTTAGE INTERIOR

These plans and renderings are not intended to fully or completely represent the final product. Plans and renderings provided are preliminary layouts only for general review of type and size by client group. All sizes are approximate and subject to revision as design development proceeds. Details including but not limited to colours, interior and exterior details, landscaping, existence and location of retaining walls, views, and type and location of development on surrounding properties are all subject to change. Renderings are an artistic representation of the proposed home.