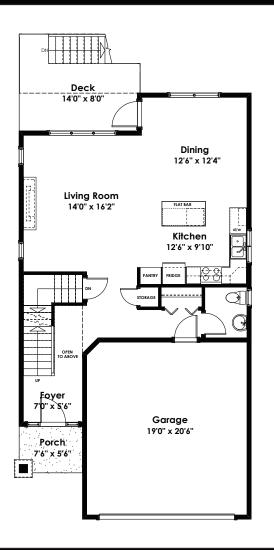

## LOT 16 | 2839 CONSTELLATION AVE. SPECIFICATIONS

4 BD | 2.5 BA + 2 BD SUITE

WESTHILLSBC.COM/LEGACY

| UPPER | 1018  | SQ. FT. |
|-------|-------|---------|
| MAIN  | 815   | SQ. FT. |
| LOWER | 815   | SQ. FT. |
| TOTAL | 2,648 | SQ. FT. |

## FEATURES

- 652 SQ. FT. 2 BD SUITE
- OPEN CONCEPT LIVING
- COTTAGE INTERIOR

These plans and renderings are not intended to fully or completely represent the final product. Plans and renderings provided are preliminary layouts only for general review of type and size by client group. All sizes are approximate and subject to revision as design development proceeds. Details including but not limited to colours, interior and exterior details, landscaping, existence and location of retaining walls, views, and type and location of development on surrounding properties are all subject to change. Renderings are an artistic representation of the proposed home.