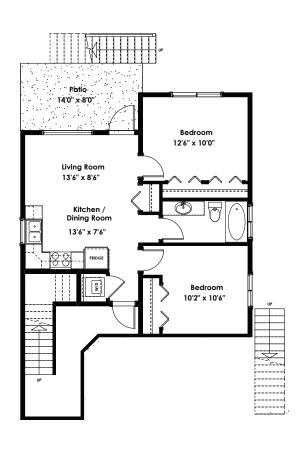

## LOT 16 | 2839 CONSTELLATION AVE. SPECIFICATIONS

4 BD | 2.5 BA + 2 BD SUITE

WESTHILLSBC.COM/LEGACY

| UPPER | 1018  | SQ. FT. |
|-------|-------|---------|
| MAIN  | 815   | SQ. FT. |
| LOWER | 815   | SQ. FT. |
| TOTAL | 2,648 | SQ. FT. |

## FEATURES

- 652 SQ. FT. 2 BD SUITE
- OPEN CONCEPT LIVING
- COTTAGE INTERIOR

These plans and renderings are not intended to fully or completely represent the final product. Plans and renderings provided are preliminary layouts only for general review of type and size by client group. All sizes are approximate and subject to revision as design development proceeds. Details including but not limited to colours, interior and exterior details, landscaping, existence and location of retaining walls, views, and type and location of development on surrounding properties are all subject to change. Renderings are an artistic representation of the proposed home.