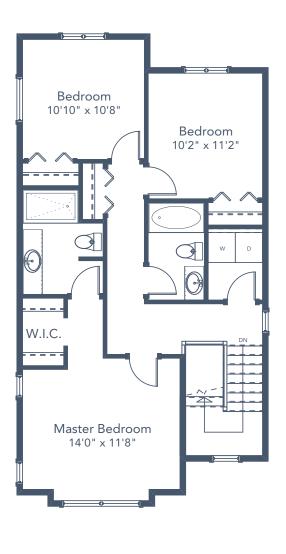

## SPECIFICATIONS

| LOWER | 533  | SQ. FT. |
|-------|------|---------|
| MAIN  | 856  | SQ. FT. |
| UPPER | 796  | SQ. FT. |
| TOTAL | 2185 | SQ. FT. |

These plans and renderings are not intended to fully or completely represent the final product. Plans and renderings provided are preliminary layouts only for general review of type and size by client group. All sizes are approximate and subject to revision as design development proceeds. Details including but not limited to colours, interior and exterior details, landscaping, existence and location of retaining walls, views, and type and location of development on surrounding properties are all subject to change. Renderings are an artistic representation of the proposed home.