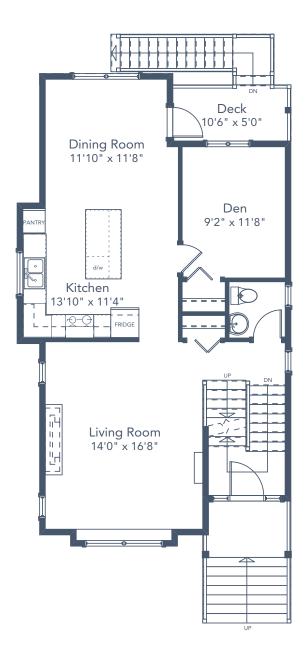

## SPECIFICATIONS

| LOWER | 533  | SQ. FT. |
|-------|------|---------|
| MAIN  | 856  | SQ. FT. |
| UPPER | 796  | SQ. FT. |
| TOTAL | 2185 | SQ. FT. |

These plans and renderings are not intended to fully or completely represent the final product. Plans and renderings provided are preliminary layouts only for general review of type and size by client group. All sizes are approximate and subject to revision as design development proceeds. Details including but not limited to colours, interior and exterior details, landscaping, existence and location of retaining walls, views, and type and location of development on surrounding properties are all subject to change. Renderings are an artistic representation of the proposed home.