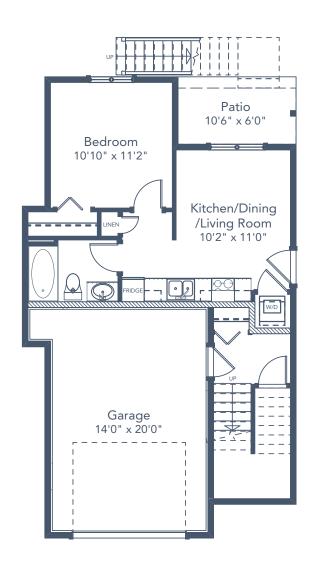

## SPECIFICATIONS

| LOWER | 533  | SQ. FT. |
|-------|------|---------|
| MAIN  | 856  | SQ. FT. |
| UPPER | 796  | SQ. FT. |
| TOTAL | 2185 | SQ. FT. |

These plans and renderings are not intended to fully or completely represent the final product. Plans and renderings provided are preliminary layouts only for general review of type and size by client group. All sizes are approximate and subject to revision as design development proceeds. Details including but not limited to colours, interior and exterior details, landscaping, existence and location of retaining walls, views, and type and location of development on surrounding properties are all subject to change. Renderings are an artistic representation of the proposed home.