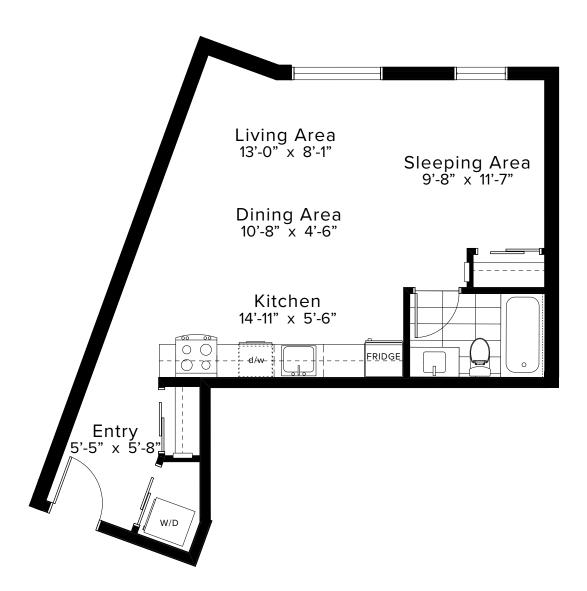

## **SOUTH**BUILDING



These plans and renderings are not intended to fully or completely represent the final product. Plans and renderings provided are preliminary layouts only for general review of type and size by client group. All sizes are approximate and subject to revision as design development proceeds. Details including but not limited to colours, interior and exterior details, landscaping, existence and location of retaining walls, views, and type and location of development on surrounding properties are all subject to change. Renderings are an artistic representation of the proposed home.

## **SPARK**STUDIO 565SQ.FT.