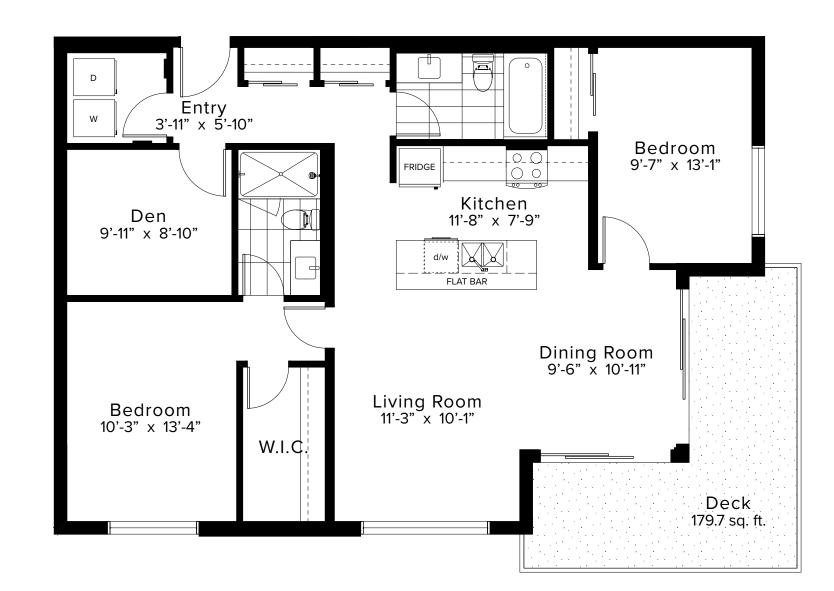

## **SOUTH**BUILDING



These plans and renderings are not intended to fully or completely represent the final product. Plans and renderings provided are preliminary layouts only for general review of type and size by client group. All sizes are approximate and subject to revision as design development proceeds. Details including but not limited to colours, interior and exterior details, landscaping, existence and location of retaining walls, views, and type and location of development on surrounding properties are all subject to change. Renderings are an artistic representation of the proposed home.

## **APOLLO**2BD|2BA+DEN **1,133**SQ.FT.