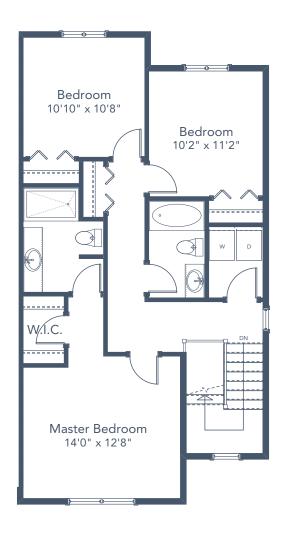

## Lot 10B | 1474 Atlas Drive

- 4 BEDROOMS | 3.5 BATH
- + MEDIA ROOM
- + DEN

## SPECIFICATIONS

| LOWER | 512  | SQ. FT. |
|-------|------|---------|
| MAIN  | 824  | SQ. FT. |
| UPPER | 794  | SQ. FT. |
| TOTAL | 2130 | SQ. FT. |

These plans and renderings are not intended to fully or completely represent the final product. Plans and renderings provided are preliminary layouts only for general review of type and size by client group. All sizes are approximate and subject to revision as design development proceeds. Details including but not limited to colours, interior and exterior details, landscaping, existence and location of retaining walls, views, and type and location of development on surrounding properties are all subject to change. Renderings are an artistic representation of the proposed home.