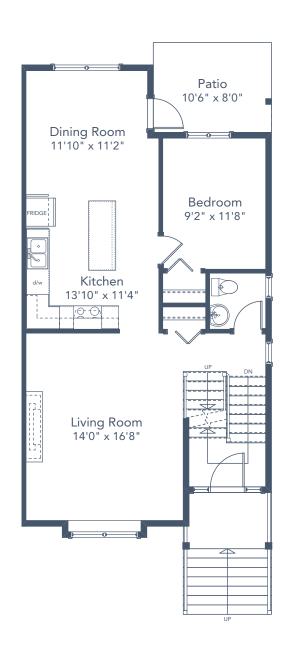

## Lot 10B | 1474 Atlas Drive

- 4 BEDROOMS | 3.5 BATH
- + MEDIA ROOM
- + DEN

## SPECIFICATIONS

| LOWER | 512  | SQ. FT. |
|-------|------|---------|
| MAIN  | 824  | SQ. FT. |
| UPPER | 794  | SQ. FT. |
| TOTAL | 2130 | SQ. FT. |

These plans and renderings are not intended to fully or completely represent the final product. Plans and renderings provided are preliminary layouts only for general review of type and size by client group. All sizes are approximate and subject to revision as design development proceeds. Details including but not limited to colours, interior and exterior details, landscaping, existence and location of retaining walls, views, and type and location of development on surrounding properties are all subject to change. Renderings are an artistic representation of the proposed home.