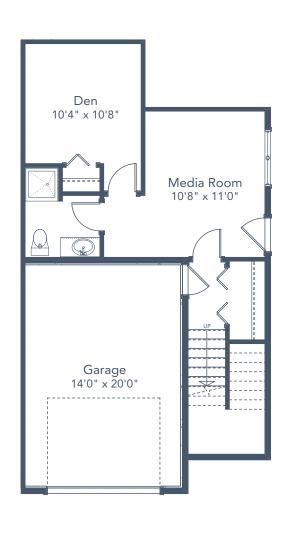

## Lot 10B | 1474 Atlas Drive

- 4 BEDROOMS | 3.5 BATH
- + MEDIA ROOM
- + DEN

## SPECIFICATIONS

| LOWER | 512  | SQ. FT. |
|-------|------|---------|
| MAIN  | 824  | SQ. FT. |
| UPPER | 794  | SQ. FT. |
| TOTAL | 2130 | SQ. FT. |

These plans and renderings are not intended to fully or completely represent the final product. Plans and renderings provided are preliminary layouts only for general review of type and size by client group. All sizes are approximate and subject to revision as design development proceeds. Details including but not limited to colours, interior and exterior details, landscaping, existence and location of retaining walls, views, and type and location of development on surrounding properties are all subject to change. Renderings are an artistic representation of the proposed home.