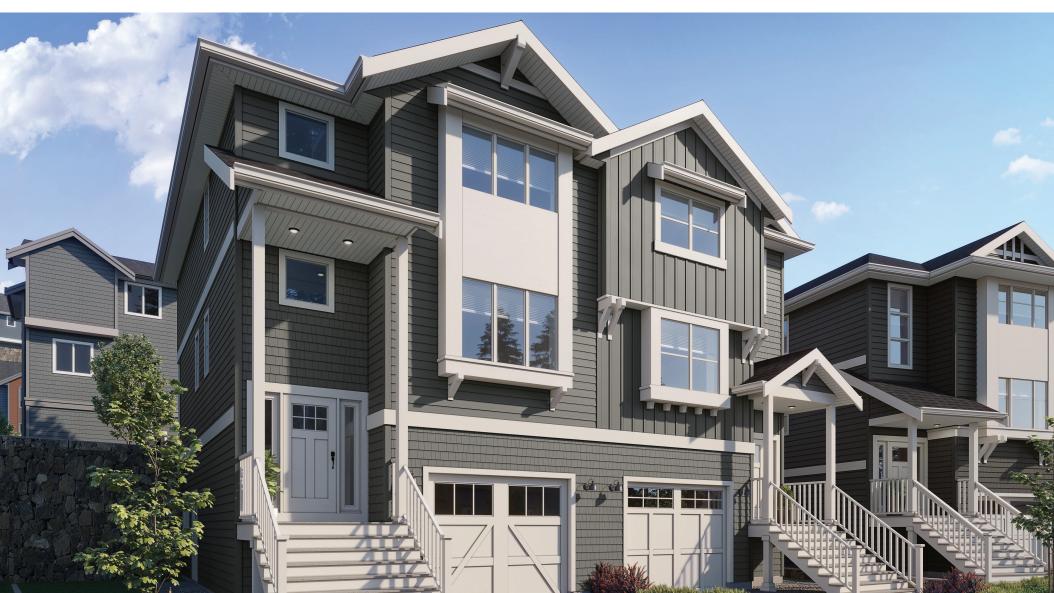

## Lot 10B | 1474 Atlas Drive

- 4 BEDROOMS | 3.5 BATH
- + MEDIA ROOM
- + DEN

## SPECIFICATIONS

| LOWER | 512  | SQ. FT. |
|-------|------|---------|
| MAIN  | 824  | SQ. FT. |
| UPPER | 794  | SQ. FT. |
| TOTAL | 2130 | SQ. FT. |

These plans and renderings are not intended to fully or completely represent the final product. Plans and renderings provided are preliminary layouts only for general review of type and size by client group. All sizes are approximate and subject to revision as design development proceeds. Details including but not limited to colours, interior and exterior details, landscaping, existence and location of retaining walls, views, and type and location of development on surrounding properties are all subject to change. Renderings are an artistic representation of the proposed home.