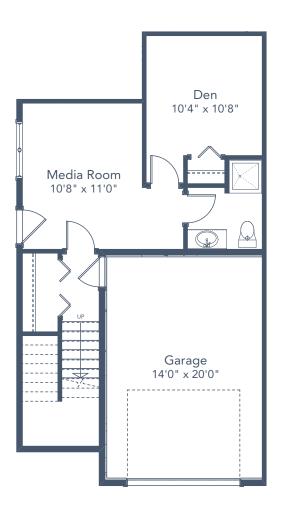

## Lot 11A | 1482 Atlas Drive 4 BEDROOMS | 3.5 BATH + MEDIA ROOM + DEN

| SPECIFICATIONS |      |         |
|----------------|------|---------|
| LOWER          | 512  | SQ. FT. |
| MAIN           | 824  | SQ. FT. |
| UPPER          | 794  | SQ. FT. |
| TOTAL          | 2130 | SQ. FT. |

LOWER FLOOR 512 SQ.FT.

MAIN FLOOR 824 SQ.FT.

UPPER FLOOR 794 SQ.FT.