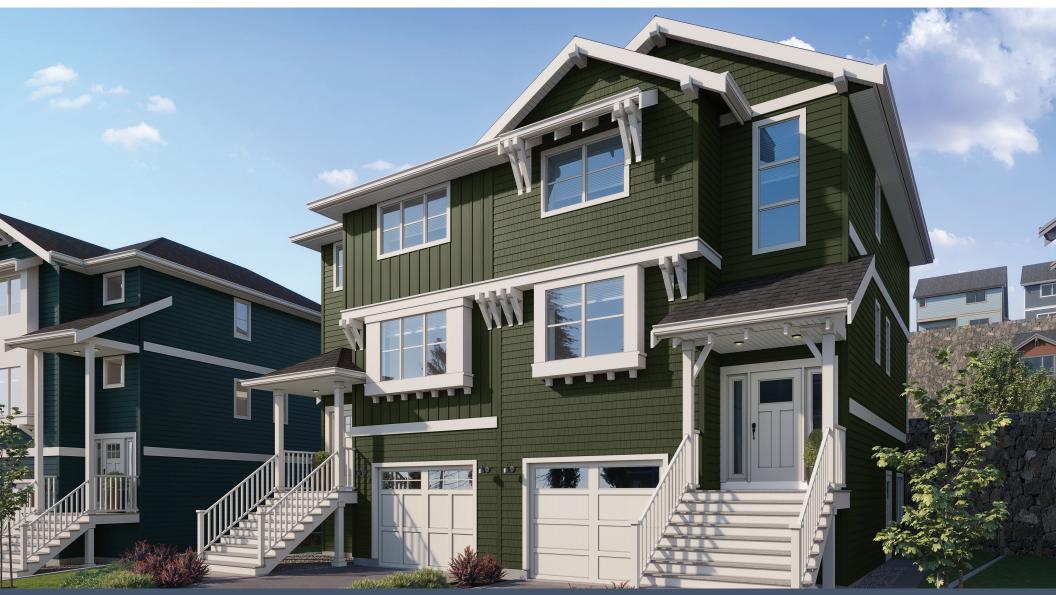

## Lot 11A | 1482 Atlas Drive 4 BEDROOMS | 3.5 BATH + MEDIA ROOM + DEN

| SPECIFICATIONS |      |         |
|----------------|------|---------|
| LOWER          | 512  | SQ. FT. |
| MAIN           | 824  | SQ. FT. |
| UPPER          | 794  | SQ. FT. |
| TOTAL          | 2130 | SQ. FT. |