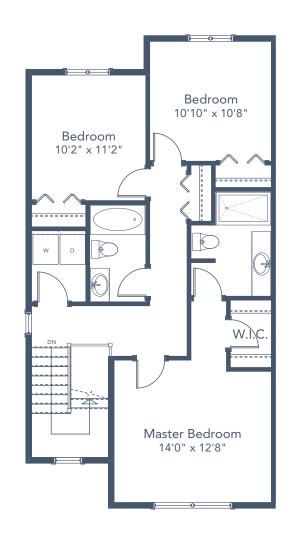

## Lot 11A | 1482 Atlas Drive 4 BEDROOMS | 3.5 BATH + MEDIA ROOM + DEN

| SPECIFICATIONS |      |         |
|----------------|------|---------|
| LOWER          | 512  | SQ. FT. |
| MAIN           | 824  | SQ. FT. |
| UPPER          | 794  | SQ. FT. |
| TOTAL          | 2130 | SQ. FT. |

LOWER FLOOR 512 SQ.FT.

MAIN FLOOR 824 SQ.FT.

UPPER FLOOR 794 SQ.FT.