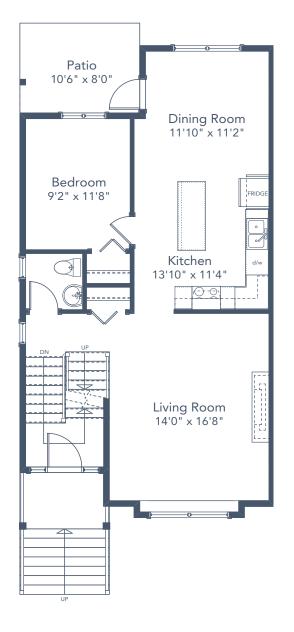

## Lot 11A | 1482 Atlas Drive 4 BEDROOMS | 3.5 BATH + MEDIA ROOM + DEN

| SPECIFICATIONS |      |         |
|----------------|------|---------|
| LOWER          | 512  | SQ. FT. |
| MAIN           | 824  | SQ. FT. |
| UPPER          | 794  | SQ. FT. |
| TOTAL          | 2130 | SQ. FT. |

LOWER FLOOR 512 SQ.FT.

MAIN FLOOR 824 SQ.FT.

UPPER FLOOR 794 SQ.FT.