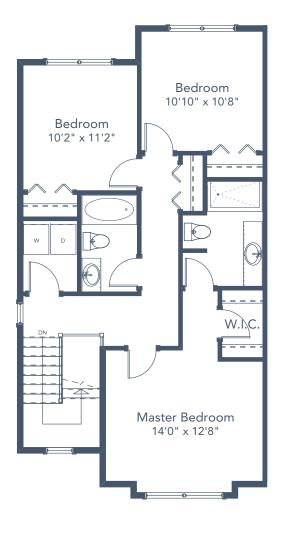

## Lot 12A | 1488 Atlas Drive

- 4 BEDROOMS | 3.5 BATH
- + MEDIA ROOM
- + DEN

## SPECIFICATIONS

| LOWER | 512  | SQ. FT. |
|-------|------|---------|
| MAIN  | 823  | SQ. FT. |
| UPPER | 789  | SQ. FT. |
| TOTAL | 2124 | SQ. FT. |

These plans and renderings are not intended to fully or completely represent the final product. Plans and renderings provided are preliminary layouts only for general review of type and size by client group. All sizes are approximate and subject to revision as design development proceeds. Details including but not limited to colours, interior and exterior details, landscaping, existence and location of retaining walls, views, and type and location of development on surrounding properties are all subject to change. Renderings are an artistic representation of the proposed home.