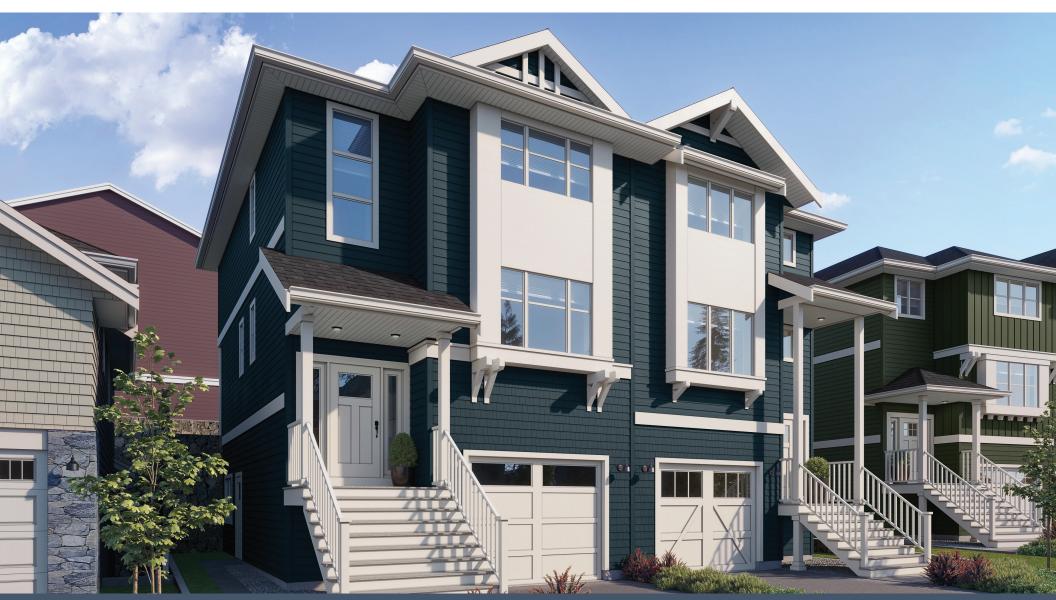

## Lot 12A | 1488 Atlas Drive

- 4 BEDROOMS | 3.5 BATH
- + MEDIA ROOM
- + DEN

## SPECIFICATIONS

| LOWER | 512  | SQ. FT. |
|-------|------|---------|
| MAIN  | 823  | SQ. FT. |
| UPPER | 789  | SQ. FT. |
| TOTAL | 2124 | SQ. FT. |



These plans and renderings are not intended to fully or completely represent the final product. Plans and renderings provided are preliminary layouts only for general review of type and size by client group. All sizes are approximate and subject to revision as design development proceeds. Details including but not limited to colours, interior and exterior details, landscaping, existence and location of retaining walls, views, and type and location of development on surrounding properties are all subject to change. Renderings are an artistic representation of the proposed home.