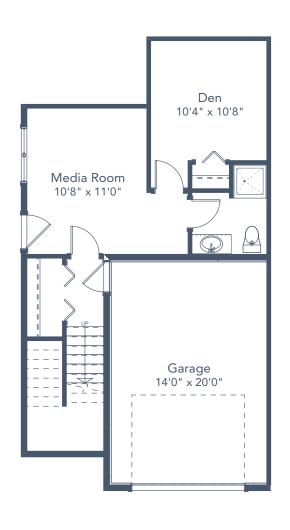

## Lot 12A | 1488 Atlas Drive

- 4 BEDROOMS | 3.5 BATH
- + MEDIA ROOM
- + DEN

## SPECIFICATIONS

| LOWER | 512  | SQ. FT. |
|-------|------|---------|
| MAIN  | 823  | SQ. FT. |
| UPPER | 789  | SQ. FT. |
| TOTAL | 2124 | SQ. FT. |

These plans and renderings are not intended to fully or completely represent the final product. Plans and renderings provided are preliminary layouts only for general review of type and size by client group. All sizes are approximate and subject to revision as design development proceeds. Details including but not limited to colours, interior and exterior details, landscaping, existence and location of retaining walls, views, and type and location of development on surrounding properties are all subject to change. Renderings are an artistic representation of the proposed home.