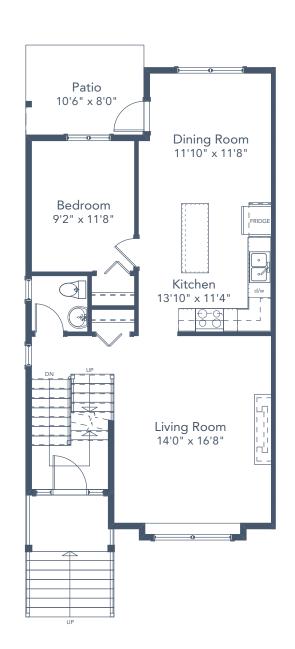

## Lot 12A | 1488 Atlas Drive

- 4 BEDROOMS | 3.5 BATH
- + MEDIA ROOM
- + DEN

## SPECIFICATIONS

| LOWER | 512  | SQ. FT. |
|-------|------|---------|
| MAIN  | 823  | SQ. FT. |
| UPPER | 789  | SQ. FT. |
| TOTAL | 2124 | SQ. FT. |

These plans and renderings are not intended to fully or completely represent the final product. Plans and renderings provided are preliminary layouts only for general review of type and size by client group. All sizes are approximate and subject to revision as design development proceeds. Details including but not limited to colours, interior and exterior details, landscaping, existence and location of retaining walls, views, and type and location of development on surrounding properties are all subject to change. Renderings are an artistic representation of the proposed home.