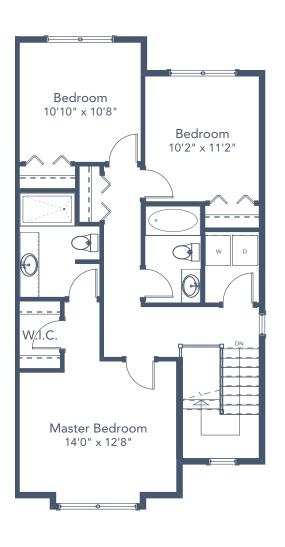

## Lot 12B | 1486 Atlas Drive

- 4 BEDROOMS | 3.5 BATH
- + MEDIA ROOM
- + DEN

## SPECIFICATIONS

| LOWER | 512  | SQ. FT. |
|-------|------|---------|
| MAIN  | 823  | SQ. FT. |
| UPPER | 794  | SQ. FT. |
| TOTAL | 2129 | SQ. FT. |

These plans and renderings are not intended to fully or completely represent the final product. Plans and renderings provided are preliminary layouts only for general review of type and size by client group. All sizes are approximate and subject to revision as design development proceeds. Details including but not limited to colours, interior and exterior details, landscaping, existence and location of retaining walls, views, and type and location of development on surrounding properties are all subject to change. Renderings are an artistic representation of the proposed home.