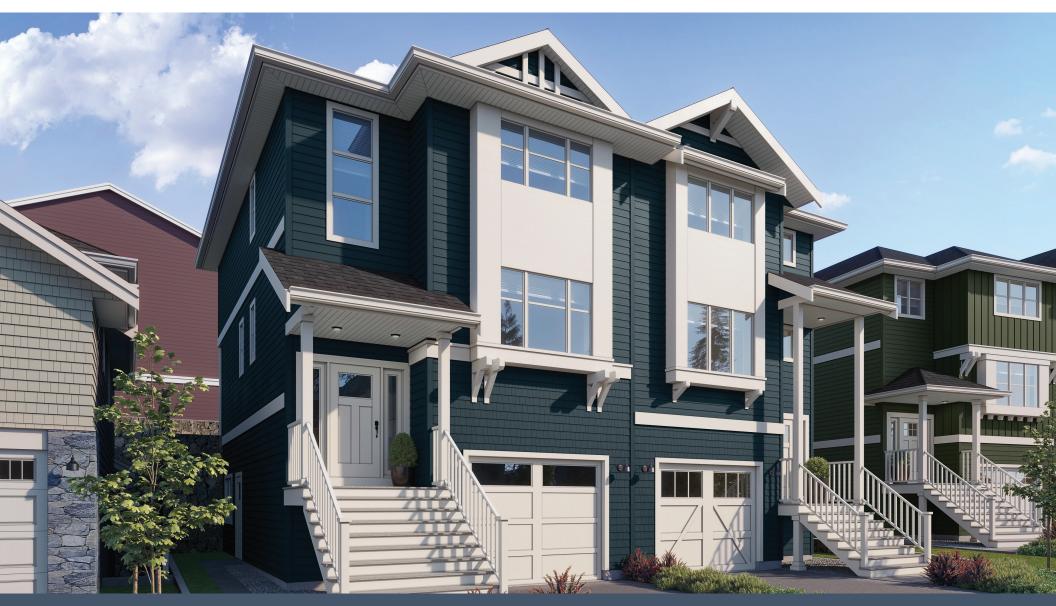

## Lot 12B | 1486 Atlas Drive

- 4 BEDROOMS | 3.5 BATH
- + MEDIA ROOM
- + DEN

## SPECIFICATIONS

| LOWER | 512  | SQ. FT. |
|-------|------|---------|
| MAIN  | 823  | SQ. FT. |
| UPPER | 794  | SQ. FT. |
| TOTAL | 2129 | SQ. FT. |



These plans and renderings are not intended to fully or completely represent the final product. Plans and renderings provided are preliminary layouts only for general review of type and size by client group. All sizes are approximate and subject to revision as design development proceeds. Details including but not limited to colours, interior and exterior details, landscaping, existence and location of retaining walls, views, and type and location of development on surrounding properties are all subject to change. Renderings are an artistic representation of the proposed home.