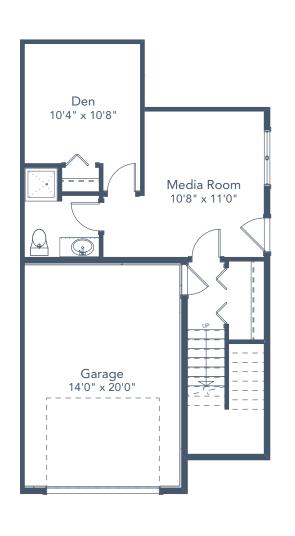

## Lot 12B | 1486 Atlas Drive

- 4 BEDROOMS | 3.5 BATH
- + MEDIA ROOM
- + DEN

## SPECIFICATIONS

| LOWER | 512  | SQ. FT. |
|-------|------|---------|
| MAIN  | 823  | SQ. FT. |
| UPPER | 794  | SQ. FT. |
| TOTAL | 2129 | SQ. FT. |

These plans and renderings are not intended to fully or completely represent the final product. Plans and renderings provided are preliminary layouts only for general review of type and size by client group. All sizes are approximate and subject to revision as design development proceeds. Details including but not limited to colours, interior and exterior details, landscaping, existence and location of retaining walls, views, and type and location of development on surrounding properties are all subject to change. Renderings are an artistic representation of the proposed home.