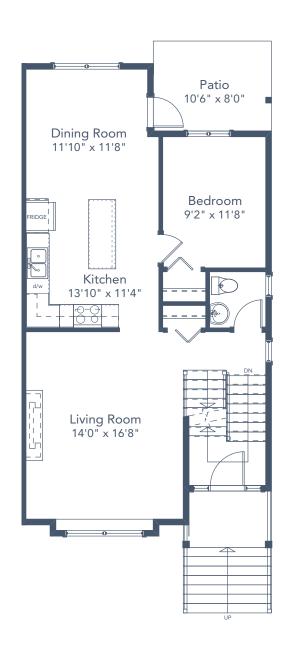

## Lot 12B | 1486 Atlas Drive

- 4 BEDROOMS | 3.5 BATH
- + MEDIA ROOM
- + DEN

## SPECIFICATIONS

| LOWER | 512  | SQ. FT. |
|-------|------|---------|
| MAIN  | 823  | SQ. FT. |
| UPPER | 794  | SQ. FT. |
| TOTAL | 2129 | SQ. FT. |

These plans and renderings are not intended to fully or completely represent the final product. Plans and renderings provided are preliminary layouts only for general review of type and size by client group. All sizes are approximate and subject to revision as design development proceeds. Details including but not limited to colours, interior and exterior details, landscaping, existence and location of retaining walls, views, and type and location of development on surrounding properties are all subject to change. Renderings are an artistic representation of the proposed home.