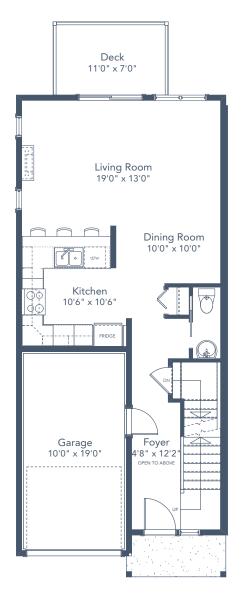

## Lot 13A | 1451 Atlas Drive

LOWER FLOOR 623 SQ.FT.

MAIN FLOOR 635 SQ.FT.

UPPER FLOOR 743 SQ.FT.