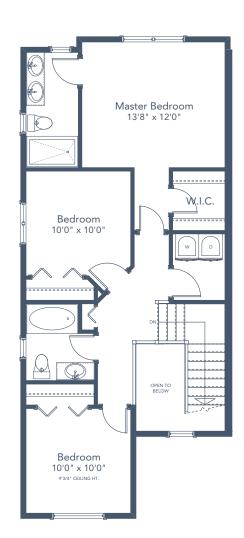

## Lot 13A | 1451 Atlas Drive

LOWER FLOOR 623 SQ.FT.

MAIN FLOOR 635 SQ.FT.

UPPER FLOOR 743 SQ.FT.