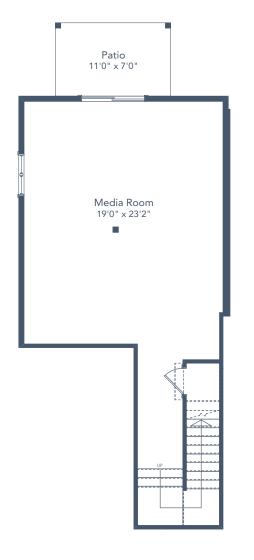

## Lot 13A | 1451 Atlas Drive

LOWER FLOOR 623 SQ.FT.

MAIN FLOOR 635 SQ.FT.

UPPER FLOOR 743 SQ.FT.