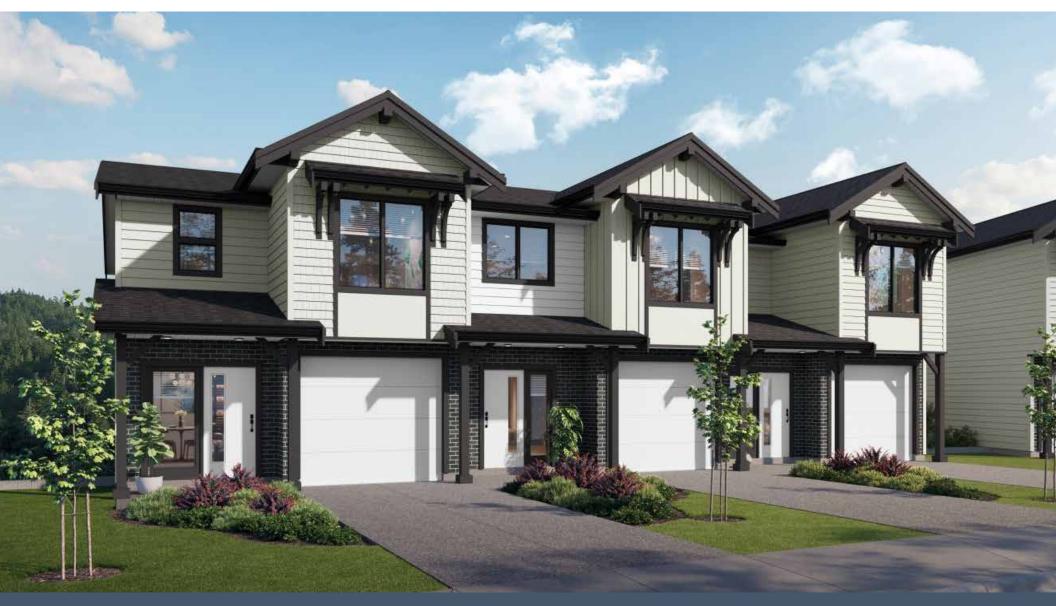

## Lot 13A | 1451 Atlas Drive 3 BEDROOMS | 2.5 BATH + MEDIA ROOM

| SPECIFICATIONS |      |         |
|----------------|------|---------|
| LOWER          | 623  | SQ. FT. |
| MAIN           | 635  | SQ. FT. |
| UPPER          | 743  | SQ. FT. |
| TOTAL          | 2001 | SQ. FT. |

These plans and renderings are not intended to fully or completely represent the final product. Plans and renderings provided are preliminary layouts only for general review of type and size by client group. All sizes are approximate and subject to revision as design development proceeds. Details including but not limited to colours, interior and exterior details, landscaping, existence and location of retaining walls, views, and type and location of development on surrounding properties are all subject to change. Renderings are an artistic representation of the proposed home.