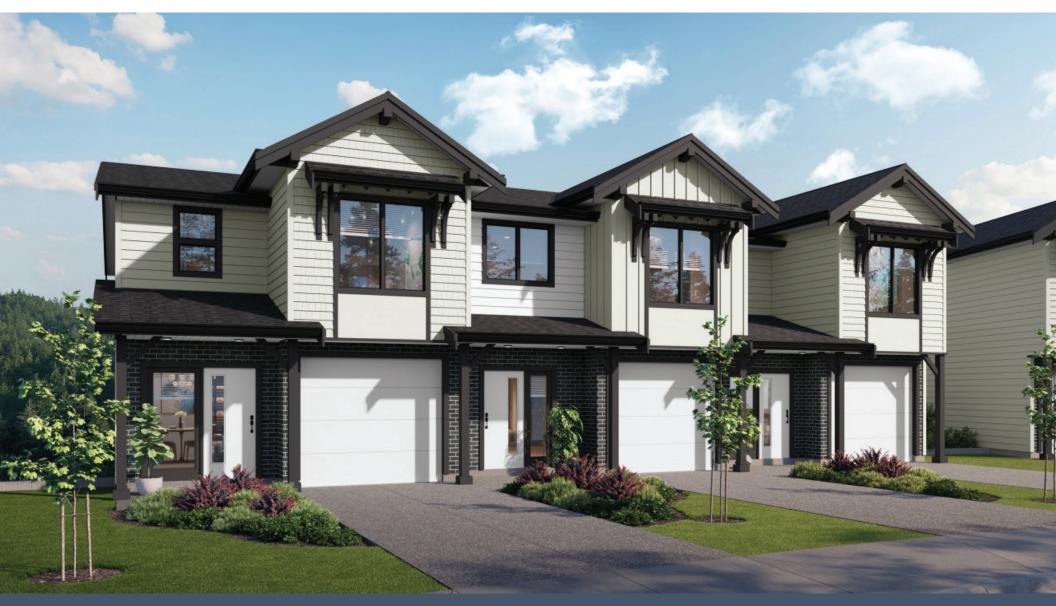

## Lot 13B | 1453 Atlas Drive 3 BEDROOMS | 2.5 BATH + MEDIA ROOM

## SPECIFICATIONSLOWER628SQ. FT.MAIN640SQ. FT.UPPER771SQ. FT.TOTAL2039SQ. FT.



These plans and renderings are not intended to fully or completely represent the final product. Plans and renderings provided are preliminary layouts only for general review of type and size by client group. All sizes are approximate and subject to revision as design development proceeds. Details including but not limited to colours, interior and exterior details, landscaping, existence and location of retaining walls, views, and type and location of development on surrounding properties are all subject to change. Renderings are an artistic representation of the proposed home.

## Lot 13B | 1453 Atlas Drive









LOWER FLOOR 628 SQ.FT.

MAIN FLOOR 640 SQ.FT.

UPPER FLOOR 771 SQ.FT.