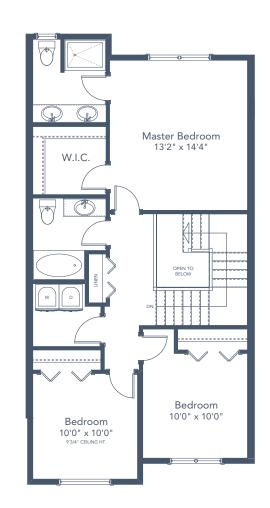

## SPECIFICATIONSLOWER628SQ. FT.MAIN640SQ. FT.UPPER771SQ. FT.TOTAL2039SQ. FT.

These plans and renderings are not intended to fully or completely represent the final product. Plans and renderings provided are preliminary layouts only for general review of type and size by client group. All sizes are approximate and subject to revision as design development proceeds. Details including but not limited to colours, interior and exterior details, landscaping, existence and location of retaining walls, views, and type and location of development on surrounding properties are all subject to change. Renderings are an artistic representation of the proposed home.

## Lot 13B | 1453 Atlas Drive

LOWER FLOOR 628 SQ.FT.

MAIN FLOOR 640 SQ.FT.

UPPER FLOOR 771 SQ.FT.