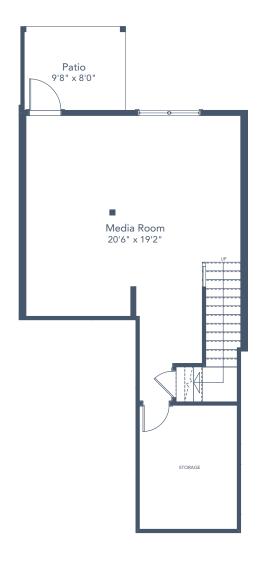

## SPECIFICATIONSLOWER628SQ. FT.MAIN640SQ. FT.UPPER771SQ. FT.TOTAL2039SQ. FT.

These plans and renderings are not intended to fully or completely represent the final product. Plans and renderings provided are preliminary layouts only for general review of type and size by client group. All sizes are approximate and subject to revision as design development proceeds. Details including but not limited to colours, interior and exterior details, landscaping, existence and location of retaining walls, views, and type and location of development on surrounding properties are all subject to change. Renderings are an artistic representation of the proposed home.

## Lot 13B | 1453 Atlas Drive

LOWER FLOOR 628 SQ.FT.

MAIN FLOOR 640 SQ.FT.

UPPER FLOOR 771 SQ.FT.