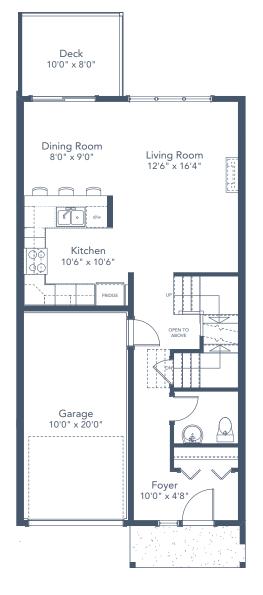

## SPECIFICATIONSLOWER628SQ. FT.MAIN640SQ. FT.UPPER771SQ. FT.TOTAL2039SQ. FT.

These plans and renderings are not intended to fully or completely represent the final product. Plans and renderings provided are preliminary layouts only for general review of type and size by client group. All sizes are approximate and subject to revision as design development proceeds. Details including but not limited to colours, interior and exterior details, landscaping, existence and location of retaining walls, views, and type and location of development on surrounding properties are all subject to change. Renderings are an artistic representation of the proposed home.

## Lot 13B | 1453 Atlas Drive

LOWER FLOOR 628 SQ.FT.

MAIN FLOOR 640 SQ.FT.

UPPER FLOOR 771 SQ.FT.