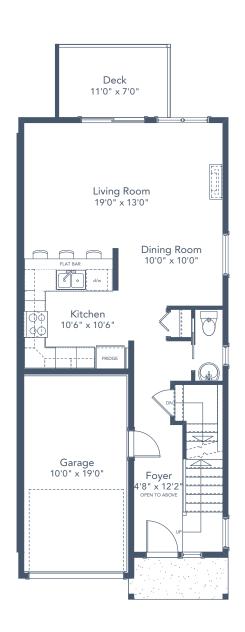

## SPECIFICATIONS

| LOWER | 621  | SQ. FT. |
|-------|------|---------|
| MAIN  | 638  | SQ. FT. |
| UPPER | 743  | SQ. FT. |
| TOTAL | 2002 | SQ. FT. |

These plans and renderings are not intended to fully or completely represent the final product. Plans and renderings provided are preliminary layouts only for general review of type and size by client group. All sizes are approximate and subject to revision as design development proceeds. Details including but not limited to colours, interior and exterior details, landscaping, existence and location of retaining walls, views, and type and location of development on surrounding properties are all subject to change. Renderings are an artistic representation of the proposed home.