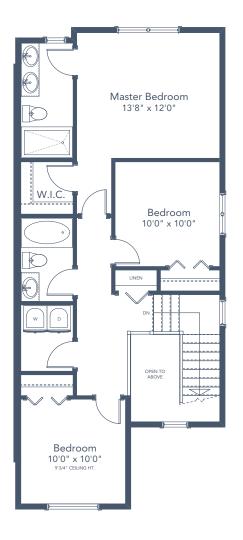

## SPECIFICATIONS

| LOWER | 621  | SQ. FT. |
|-------|------|---------|
| MAIN  | 638  | SQ. FT. |
| UPPER | 743  | SQ. FT. |
| TOTAL | 2002 | SQ. FT. |

These plans and renderings are not intended to fully or completely represent the final product. Plans and renderings provided are preliminary layouts only for general review of type and size by client group. All sizes are approximate and subject to revision as design development proceeds. Details including but not limited to colours, interior and exterior details, landscaping, existence and location of retaining walls, views, and type and location of development on surrounding properties are all subject to change. Renderings are an artistic representation of the proposed home.