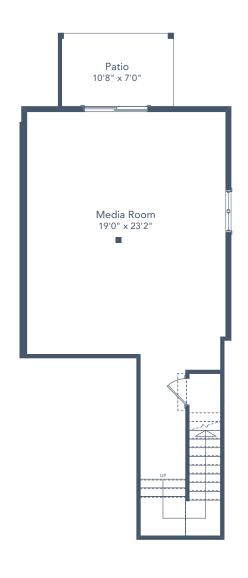

## SPECIFICATIONS

| LOWER | 621  | SQ. FT. |
|-------|------|---------|
| MAIN  | 638  | SQ. FT. |
| UPPER | 743  | SQ. FT. |
| TOTAL | 2002 | SQ. FT. |

These plans and renderings are not intended to fully or completely represent the final product. Plans and renderings provided are preliminary layouts only for general review of type and size by client group. All sizes are approximate and subject to revision as design development proceeds. Details including but not limited to colours, interior and exterior details, landscaping, existence and location of retaining walls, views, and type and location of development on surrounding properties are all subject to change. Renderings are an artistic representation of the proposed home.