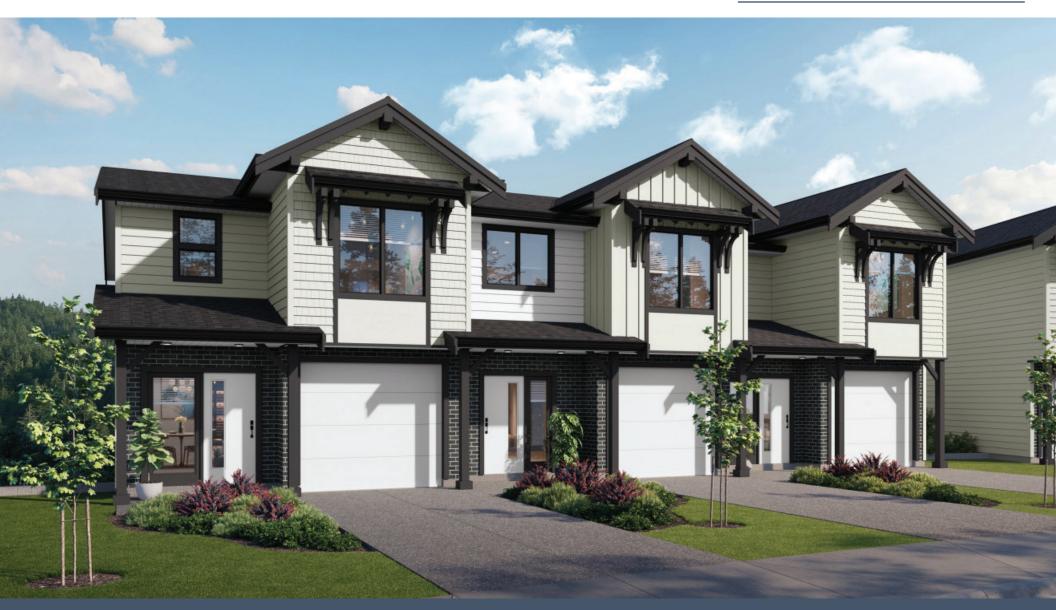

## Lot 13C | 1455 Atlas Drive

## 3 BEDROOMS | 2.5 BATH + MEDIA ROOM

## SPECIFICATIONS

| LOWER | 621  | SQ. FT. |
|-------|------|---------|
| MAIN  | 638  | SQ. FT. |
| UPPER | 743  | SQ. FT. |
| TOTAL | 2002 | SQ. FT. |



These plans and renderings are not intended to fully or completely represent the final product. Plans and renderings provided are preliminary layouts only for general review of type and size by client group. All sizes are approximate and subject to revision as design development proceeds. Details including but not limited to colours, interior and exterior details, landscaping, existence and location of retaining walls, views, and type and location of development on surrounding properties are all subject to change. Renderings are an artistic representation of the proposed home.

## Lot 13C | 1455 Atlas Drive