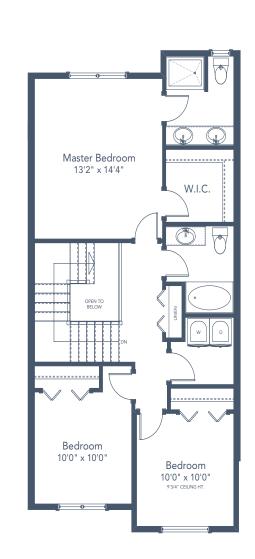

## SPECIFICATIONSLOWER628SQ. FT.MAIN640SQ. FT.UPPER771SQ. FT.TOTAL2039SQ. FT.

These plans and renderings are not intended to fully or completely represent the final product. Plans and renderings provided are preliminary layouts only for general review of type and size by client group. All sizes are approximate and subject to revision as design development proceeds. Details including but not limited to colours, interior and exterior details, landscaping, existence and location of retaining walls, views, and type and location of development on surrounding properties are all subject to change. Renderings are an artistic representation of the proposed home.

## Lot 14B | 1445 Atlas Drive

Patio 9'8" x 8'0" Media Room 20'6" x 19'2" STORAGE

LOWER FLOOR 628 SQ.FT.

MAIN FLOOR 640 SQ.FT.

UPPER FLOOR 771 SQ.FT.