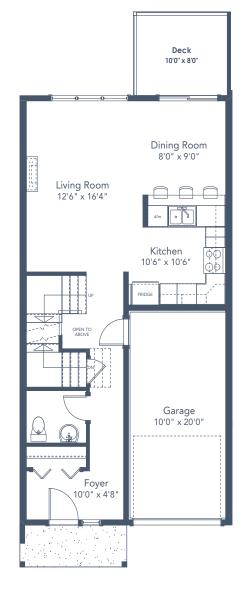

## SPECIFICATIONSLOWER628SQ. FT.MAIN640SQ. FT.UPPER771SQ. FT.TOTAL2039SQ. FT.

These plans and renderings are not intended to fully or completely represent the final product. Plans and renderings provided are preliminary layouts only for general review of type and size by client group. All sizes are approximate and subject to revision as design development proceeds. Details including but not limited to colours, interior and exterior details, landscaping, existence and location of retaining walls, views, and type and location of development on surrounding properties are all subject to change. Renderings are an artistic representation of the proposed home.

## Lot 14B | 1445 Atlas Drive

Patio 9'8" x 8'0" Media Room 20'6" x 19'2" STORAGE

LOWER FLOOR 628 SQ.FT.

MAIN FLOOR 640 SQ.FT.

UPPER FLOOR 771 SQ.FT.