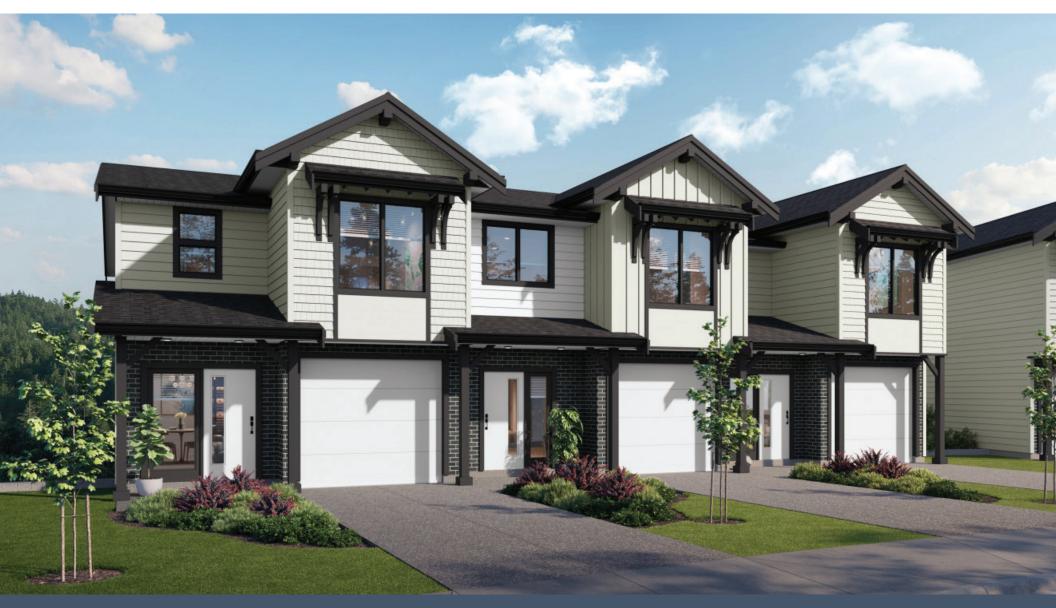

## Lot 14B | 1445 Atlas Drive 3 BEDROOMS | 2.5 BATH + MEDIA ROOM

## SPECIFICATIONSLOWER628SQ. FT.MAIN640SQ. FT.UPPER771SQ. FT.TOTAL2039SQ. FT.

These plans and renderings are not intended to fully or completely represent the final product. Plans and renderings provided are preliminary layouts only for general review of type and size by client group. All sizes are approximate and subject to revision as design development proceeds. Details including but not limited to colours, interior and exterior details, landscaping, existence and location of retaining walls, views, and type and location of development on surrounding properties are all subject to change. Renderings are an artistic representation of the proposed home.