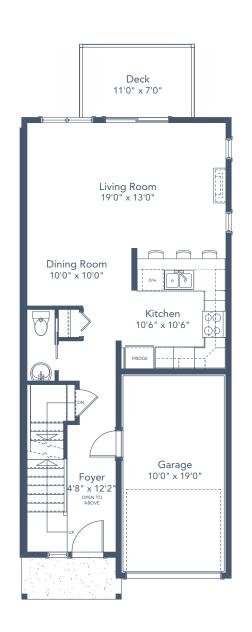

## 3 BEDROOMS | 2.5 BATH + MEDIA ROOM

## SPECIFICATIONS

| LOWER | 623  | SQ. FT. |
|-------|------|---------|
| MAIN  | 635  | SQ. FT. |
| UPPER | 743  | SQ. FT. |
| TOTAL | 2001 | SQ. FT. |

These plans and renderings are not intended to fully or completely represent the final product. Plans and renderings provided are preliminary layouts only for general review of type and size by client group. All sizes are approximate and subject to revision as design development proceeds. Details including but not limited to colours, interior and exterior details, landscaping, existence and location of retaining walls, views, and type and location of development on surrounding properties are all subject to change. Renderings are an artistic representation of the proposed home.