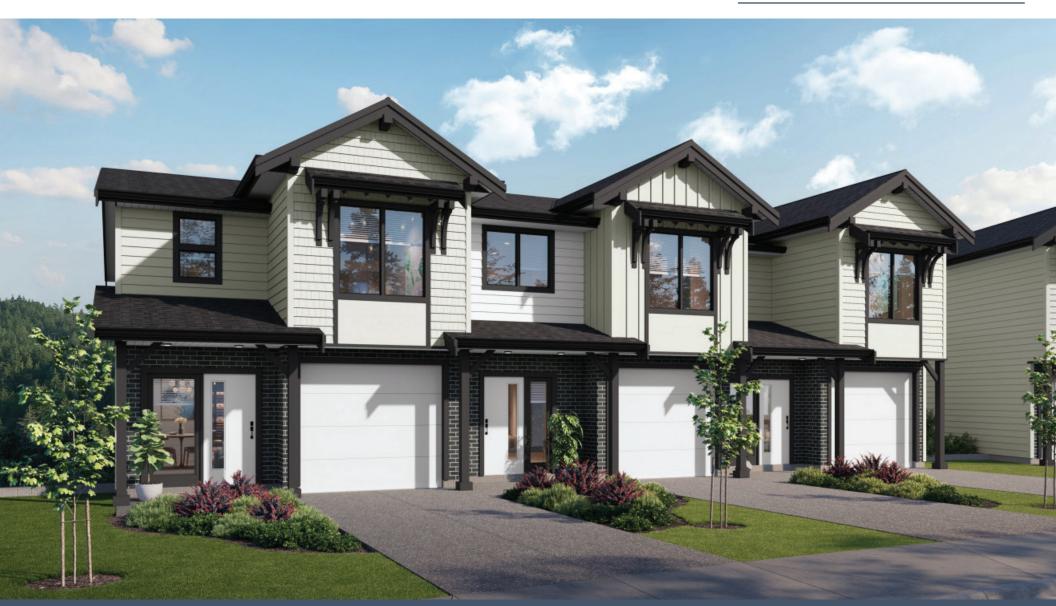

## Lot 14C | 1447 Atlas Drive

## 3 BEDROOMS | 2.5 BATH + MEDIA ROOM

## SPECIFICATIONS

| LOWER | 623  | SQ. FT. |
|-------|------|---------|
| MAIN  | 635  | SQ. FT. |
| UPPER | 743  | SQ. FT. |
| TOTAL | 2001 | SQ. FT. |



These plans and renderings are not intended to fully or completely represent the final product. Plans and renderings provided are preliminary layouts only for general review of type and size by client group. All sizes are approximate and subject to revision as design development proceeds. Details including but not limited to colours, interior and exterior details, landscaping, existence and location of retaining walls, views, and type and location of development on surrounding properties are all subject to change. Renderings are an artistic representation of the proposed home.

## Lot 14C | 1447 Atlas Drive