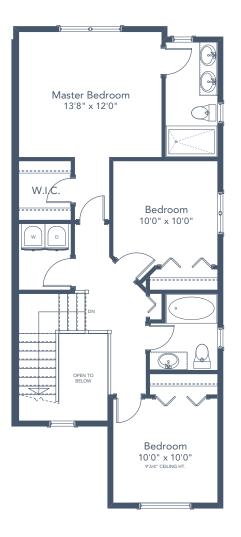

## 3 BEDROOMS | 2.5 BATH + MEDIA ROOM

## SPECIFICATIONS

| LOWER | 623  | SQ. FT. |
|-------|------|---------|
| MAIN  | 635  | SQ. FT. |
| UPPER | 743  | SQ. FT. |
| TOTAL | 2001 | SQ. FT. |

These plans and renderings are not intended to fully or completely represent the final product. Plans and renderings provided are preliminary layouts only for general review of type and size by client group. All sizes are approximate and subject to revision as design development proceeds. Details including but not limited to colours, interior and exterior details, landscaping, existence and location of retaining walls, views, and type and location of development on surrounding properties are all subject to change. Renderings are an artistic representation of the proposed home.