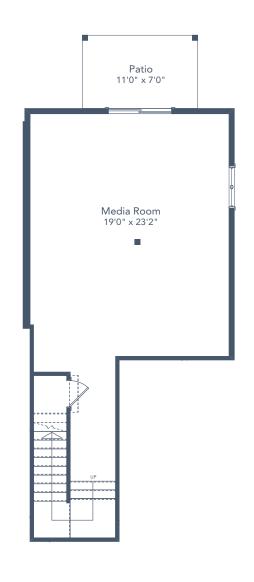

## 3 BEDROOMS | 2.5 BATH + MEDIA ROOM

## SPECIFICATIONS

| LOWER | 623  | SQ. FT. |
|-------|------|---------|
| MAIN  | 635  | SQ. FT. |
| UPPER | 743  | SQ. FT. |
| TOTAL | 2001 | SQ. FT. |

These plans and renderings are not intended to fully or completely represent the final product. Plans and renderings provided are preliminary layouts only for general review of type and size by client group. All sizes are approximate and subject to revision as design development proceeds. Details including but not limited to colours, interior and exterior details, landscaping, existence and location of retaining walls, views, and type and location of development on surrounding properties are all subject to change. Renderings are an artistic representation of the proposed home.