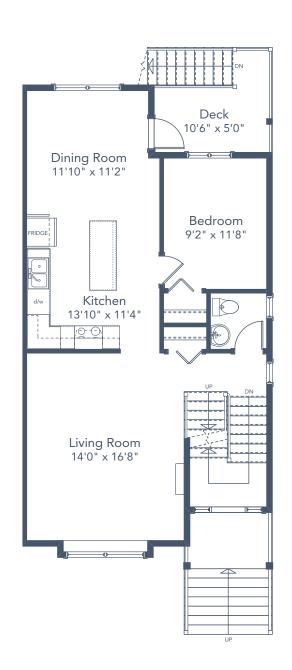

## SPECIFICATIONS

| LOWER | 512  | SQ. FT. |
|-------|------|---------|
| MAIN  | 824  | SQ. FT. |
| UPPER | 789  | SQ. FT. |
| TOTAL | 2126 | SQ. FT. |

These plans and renderings are not intended to fully or completely represent the final product. Plans and renderings provided are preliminary layouts only for general review of type and size by client group. All sizes are approximate and subject to revision as design development proceeds. Details including but not limited to colours, interior and exterior details, landscaping, existence and location of retaining walls, views, and type and location of development on surrounding properties are all subject to change. Renderings are an artistic representation of the proposed home.