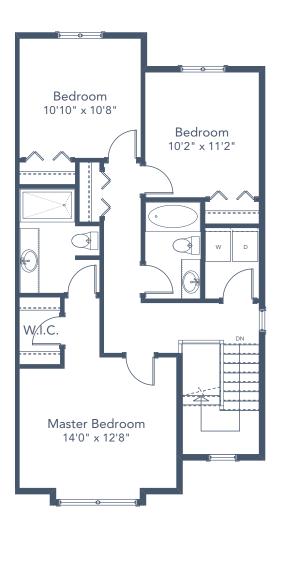

## SPECIFICATIONS

| LOWER | 512  | SQ. FT. |
|-------|------|---------|
| MAIN  | 824  | SQ. FT. |
| UPPER | 789  | SQ. FT. |
| TOTAL | 2126 | SQ. FT. |

These plans and renderings are not intended to fully or completely represent the final product. Plans and renderings provided are preliminary layouts only for general review of type and size by client group. All sizes are approximate and subject to revision as design development proceeds. Details including but not limited to colours, interior and exterior details, landscaping, existence and location of retaining walls, views, and type and location of development on surrounding properties are all subject to change. Renderings are an artistic representation of the proposed home.