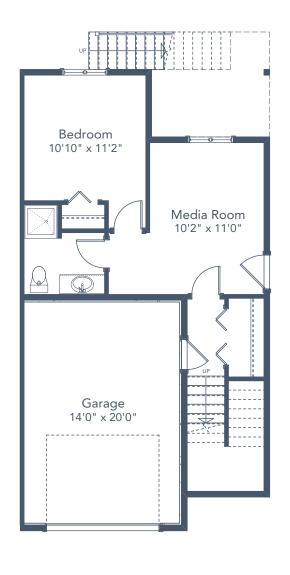

## SPECIFICATIONS

| LOWER | 512  | SQ. FT. |
|-------|------|---------|
| MAIN  | 824  | SQ. FT. |
| UPPER | 789  | SQ. FT. |
| TOTAL | 2126 | SQ. FT. |

These plans and renderings are not intended to fully or completely represent the final product. Plans and renderings provided are preliminary layouts only for general review of type and size by client group. All sizes are approximate and subject to revision as design development proceeds. Details including but not limited to colours, interior and exterior details, landscaping, existence and location of retaining walls, views, and type and location of development on surrounding properties are all subject to change. Renderings are an artistic representation of the proposed home.