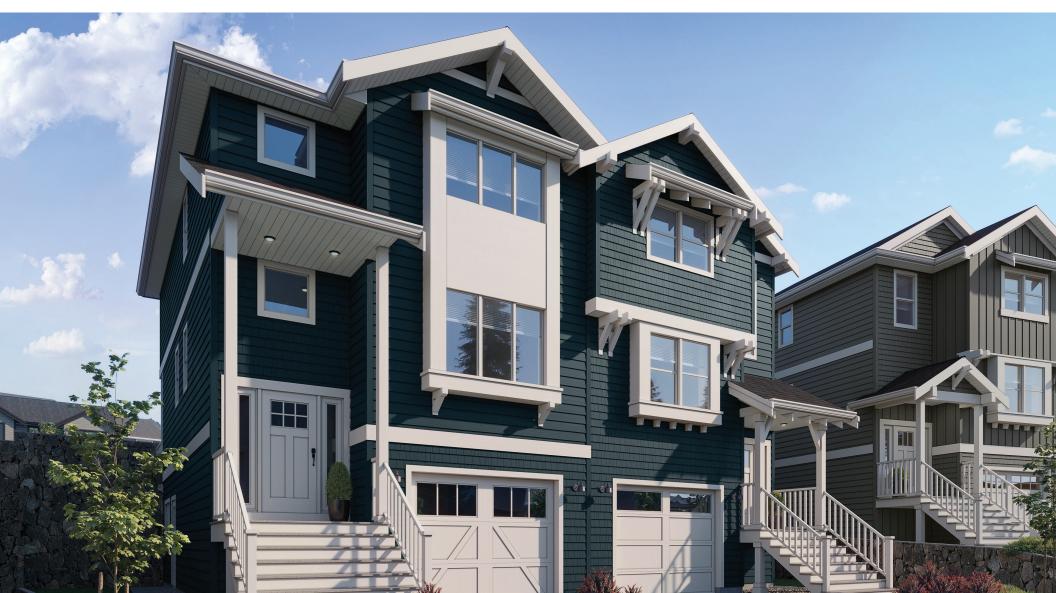

## Lot 8A | 1464 Atlas Drive

- 4 BEDROOMS | 3.5 BATH
- + MEDIA ROOM
- + DEN

## SPECIFICATIONS

| LOWER | 512  | SQ. FT. |
|-------|------|---------|
| MAIN  | 824  | SQ. FT. |
| UPPER | 788  | SQ. FT. |
| TOTAL | 2124 | SQ. FT. |



These plans and renderings are not intended to fully or completely represent the final product. Plans and renderings provided are preliminary layouts only for general review of type and size by client group. All sizes are approximate and subject to revision as design development proceeds. Details including but not limited to colours, interior and exterior details, landscaping, existence and location of retaining walls, views, and type and location of development on surrounding properties are all subject to change. Renderings are an artistic representation of the proposed home.