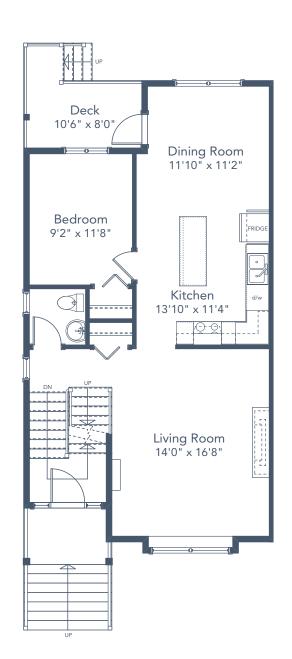

## Lot 8A | 1464 Atlas Drive

- 4 BEDROOMS | 3.5 BATH
- + MEDIA ROOM
- + DEN

## SPECIFICATIONS

| LOWER | 512  | SQ. FT. |
|-------|------|---------|
| MAIN  | 824  | SQ. FT. |
| UPPER | 788  | SQ. FT. |
| TOTAL | 2124 | SQ. FT. |

These plans and renderings are not intended to fully or completely represent the final product. Plans and renderings provided are preliminary layouts only for general review of type and size by client group. All sizes are approximate and subject to revision as design development proceeds. Details including but not limited to colours, interior and exterior details, landscaping, existence and location of retaining walls, views, and type and location of development on surrounding properties are all subject to change. Renderings are an artistic representation of the proposed home.