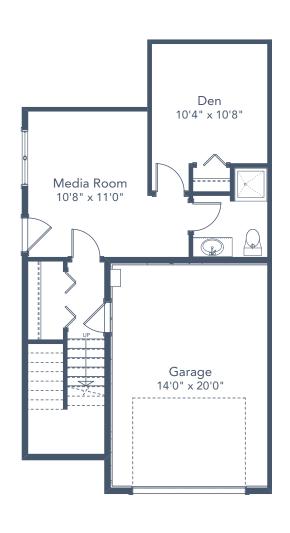

## Lot 8A | 1464 Atlas Drive

- 4 BEDROOMS | 3.5 BATH
- + MEDIA ROOM
- + DEN

## SPECIFICATIONS

| LOWER | 512  | SQ. FT. |
|-------|------|---------|
| MAIN  | 824  | SQ. FT. |
| UPPER | 788  | SQ. FT. |
| TOTAL | 2124 | SQ. FT. |

These plans and renderings are not intended to fully or completely represent the final product. Plans and renderings provided are preliminary layouts only for general review of type and size by client group. All sizes are approximate and subject to revision as design development proceeds. Details including but not limited to colours, interior and exterior details, landscaping, existence and location of retaining walls, views, and type and location of development on surrounding properties are all subject to change. Renderings are an artistic representation of the proposed home.