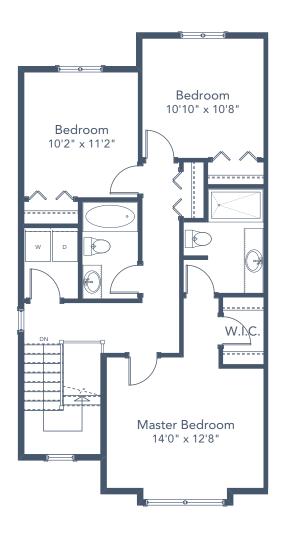

## Lot 8A | 1464 Atlas Drive

- 4 BEDROOMS | 3.5 BATH
- + MEDIA ROOM
- + DEN

## SPECIFICATIONS

| LOWER | 512  | SQ. FT. |
|-------|------|---------|
| MAIN  | 824  | SQ. FT. |
| UPPER | 788  | SQ. FT. |
| TOTAL | 2124 | SQ. FT. |

These plans and renderings are not intended to fully or completely represent the final product. Plans and renderings provided are preliminary layouts only for general review of type and size by client group. All sizes are approximate and subject to revision as design development proceeds. Details including but not limited to colours, interior and exterior details, landscaping, existence and location of retaining walls, views, and type and location of development on surrounding properties are all subject to change. Renderings are an artistic representation of the proposed home.