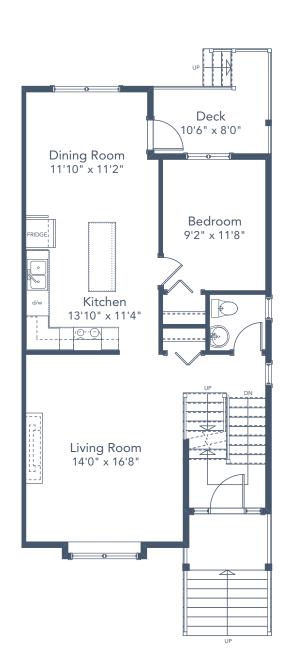

## Lot 8B | 1462 Atlas Drive

- 4 BEDROOMS | 3.5 BATH
- + MEDIA ROOM
- + DEN

## SPECIFICATIONS

| LOWER | 512  | SQ. FT. |
|-------|------|---------|
| MAIN  | 824  | SQ. FT. |
| UPPER | 794  | SQ. FT. |
| TOTAL | 2130 | SQ. FT. |

These plans and renderings are not intended to fully or completely represent the final product. Plans and renderings provided are preliminary layouts only for general review of type and size by client group. All sizes are approximate and subject to revision as design development proceeds. Details including but not limited to colours, interior and exterior details, landscaping, existence and location of retaining walls, views, and type and location of development on surrounding properties are all subject to change. Renderings are an artistic representation of the proposed home.