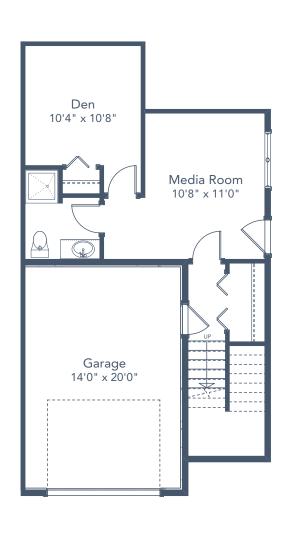

## Lot 8B | 1462 Atlas Drive

- 4 BEDROOMS | 3.5 BATH
- + MEDIA ROOM
- + DEN

## SPECIFICATIONS

| LOWER | 512  | SQ. FT. |
|-------|------|---------|
| MAIN  | 824  | SQ. FT. |
| UPPER | 794  | SQ. FT. |
| TOTAL | 2130 | SQ. FT. |

These plans and renderings are not intended to fully or completely represent the final product. Plans and renderings provided are preliminary layouts only for general review of type and size by client group. All sizes are approximate and subject to revision as design development proceeds. Details including but not limited to colours, interior and exterior details, landscaping, existence and location of retaining walls, views, and type and location of development on surrounding properties are all subject to change. Renderings are an artistic representation of the proposed home.