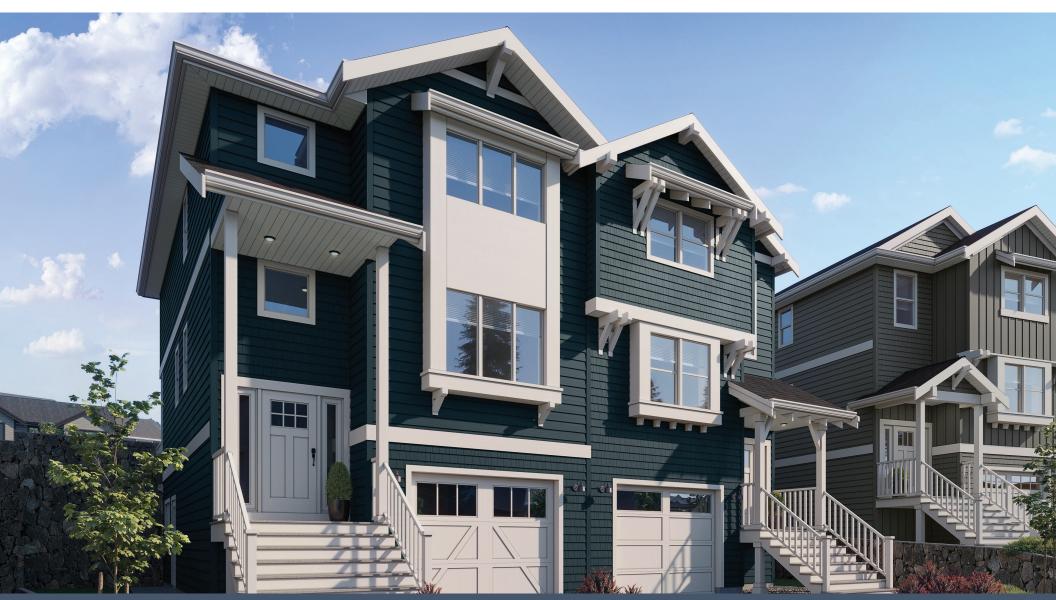

## Lot 8B | 1462 Atlas Drive

- 4 BEDROOMS | 3.5 BATH
- + MEDIA ROOM
- + DEN

## SPECIFICATIONS

| LOWER | 512  | SQ. FT. |
|-------|------|---------|
| MAIN  | 824  | SQ. FT. |
| UPPER | 794  | SQ. FT. |
| TOTAL | 2130 | SQ. FT. |



These plans and renderings are not intended to fully or completely represent the final product. Plans and renderings provided are preliminary layouts only for general review of type and size by client group. All sizes are approximate and subject to revision as design development proceeds. Details including but not limited to colours, interior and exterior details, landscaping, existence and location of retaining walls, views, and type and location of development on surrounding properties are all subject to change. Renderings are an artistic representation of the proposed home.