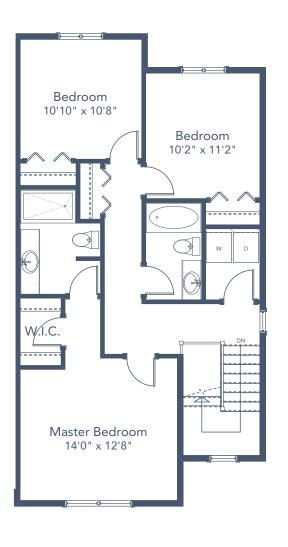

## Lot 8B | 1462 Atlas Drive

- 4 BEDROOMS | 3.5 BATH
- + MEDIA ROOM
- + DEN

## SPECIFICATIONS

| LOWER | 512  | SQ. FT. |
|-------|------|---------|
| MAIN  | 824  | SQ. FT. |
| UPPER | 794  | SQ. FT. |
| TOTAL | 2130 | SQ. FT. |

These plans and renderings are not intended to fully or completely represent the final product. Plans and renderings provided are preliminary layouts only for general review of type and size by client group. All sizes are approximate and subject to revision as design development proceeds. Details including but not limited to colours, interior and exterior details, landscaping, existence and location of retaining walls, views, and type and location of development on surrounding properties are all subject to change. Renderings are an artistic representation of the proposed home.