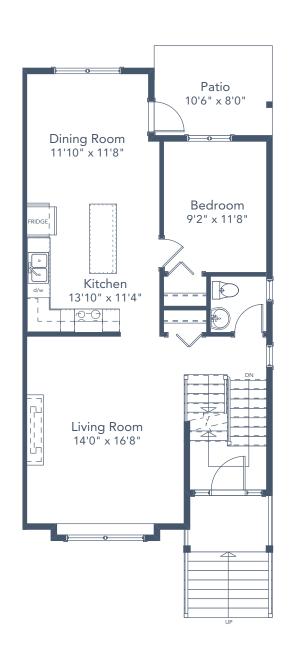

## SPECIFICATIONS

| LOWER | 512  | SQ. FT. |
|-------|------|---------|
| MAIN  | 824  | SQ. FT. |
| UPPER | 794  | SQ. FT. |
| TOTAL | 2130 | SQ. FT. |

These plans and renderings are not intended to fully or completely represent the final product. Plans and renderings provided are preliminary layouts only for general review of type and size by client group. All sizes are approximate and subject to revision as design development proceeds. Details including but not limited to colours, interior and exterior details, landscaping, existence and location of retaining walls, views, and type and location of development on surrounding properties are all subject to change. Renderings are an artistic representation of the proposed home.