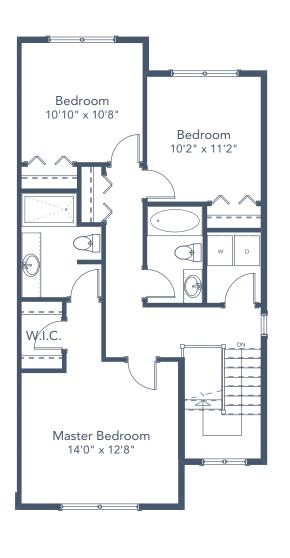

## SPECIFICATIONS

| LOWER | 512  | SQ. FT. |
|-------|------|---------|
| MAIN  | 824  | SQ. FT. |
| UPPER | 794  | SQ. FT. |
| TOTAL | 2130 | SQ. FT. |

These plans and renderings are not intended to fully or completely represent the final product. Plans and renderings provided are preliminary layouts only for general review of type and size by client group. All sizes are approximate and subject to revision as design development proceeds. Details including but not limited to colours, interior and exterior details, landscaping, existence and location of retaining walls, views, and type and location of development on surrounding properties are all subject to change. Renderings are an artistic representation of the proposed home.