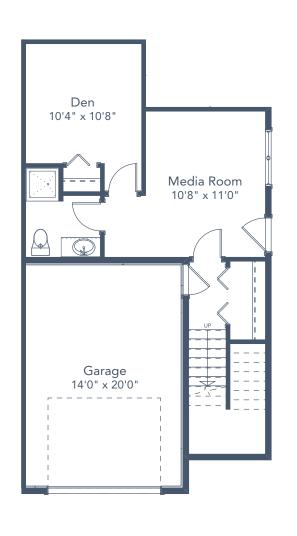

## SPECIFICATIONS

| LOWER | 512  | SQ. FT. |
|-------|------|---------|
| MAIN  | 824  | SQ. FT. |
| UPPER | 794  | SQ. FT. |
| TOTAL | 2130 | SQ. FT. |

These plans and renderings are not intended to fully or completely represent the final product. Plans and renderings provided are preliminary layouts only for general review of type and size by client group. All sizes are approximate and subject to revision as design development proceeds. Details including but not limited to colours, interior and exterior details, landscaping, existence and location of retaining walls, views, and type and location of development on surrounding properties are all subject to change. Renderings are an artistic representation of the proposed home.