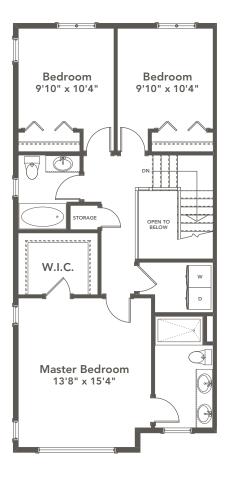

Lot 4A | 130-2950 Constellation Avenue 4 BEDROOMS | 2.5 BATH

## **SPECIFICATIONS**

| LOWER | 200   | SQ. FT. |
|-------|-------|---------|
| MAIN  | 850   | SQ. FT. |
| UPPER | 821   | SQ. FT. |
| TOTAL | 1,871 | SQ. FT. |

These plans and renderings are not intended to fully or completely represent the final product. Plans and renderings provided are preliminary layouts only for general review of type and size by client group. All sizes are approximate and subject to revision as design development proceeds. Details including but not limited to colours, interior and exterior details, landscaping, existence and location of retaining walls, views, and type and location of development on surrounding properties are all subject to change. Renderings are an artistic representation of the proposed home.

## Lot 4A | 130-2950 Constellation Avenue