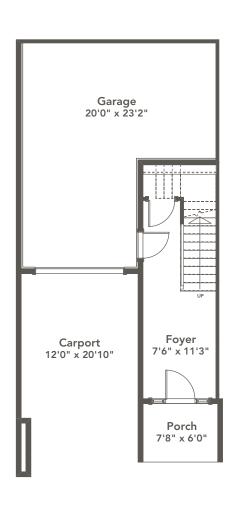

Lot 4A | 130-2950 Constellation Avenue 4 BEDROOMS | 2.5 BATH

## **SPECIFICATIONS**

| LOWER | 200   | SQ. FT. |
|-------|-------|---------|
| MAIN  | 850   | SQ. FT. |
| UPPER | 821   | SQ. FT. |
| TOTAL | 1,871 | SQ. FT. |

These plans and renderings are not intended to fully or completely represent the final product. Plans and renderings provided are preliminary layouts only for general review of type and size by client group. All sizes are approximate and subject to revision as design development proceeds. Details including but not limited to colours, interior and exterior details, landscaping, existence and location of retaining walls, views, and type and location of development on surrounding properties are all subject to change. Renderings are an artistic representation of the proposed home.

## Lot 4A | 130-2950 Constellation Avenue