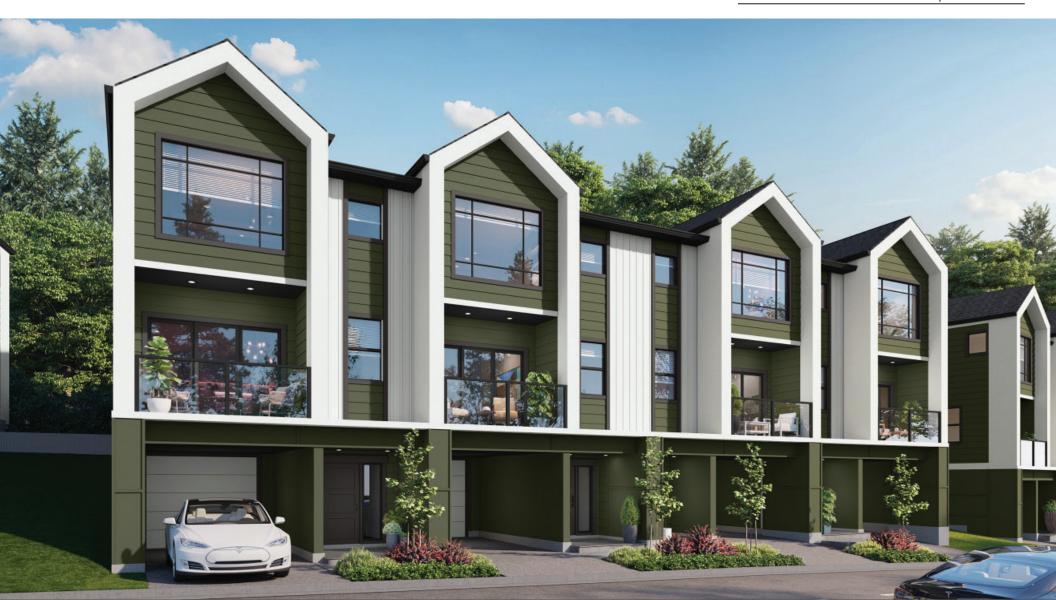

Lot 4A | 130-2950 Constellation Avenue 4 BEDROOMS | 2.5 BATH

## Lot 4A | 130-2950 Constellation Avenue

## **SPECIFICATIONS**

| LOWER | 200   | SQ. FT. |
|-------|-------|---------|
| MAIN  | 850   | SQ. FT. |
| UPPER | 821   | SQ. FT. |
| TOTAL | 1,871 | SQ. FT. |

These plans and renderings are not intended to fully or completely represent the final product. Plans and renderings provided are preliminary layouts only for general review of type and size by client group. All sizes are approximate and subject to revision as design development proceeds. Details including but not limited to colours, interior and exterior details, landscaping, existence and location of retaining walls, views, and type and location of development on surrounding properties are all subject to change. Renderings are an artistic representation of the proposed home.