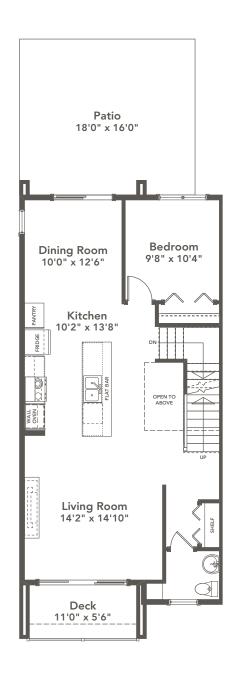

Lot 4A | 130-2950 Constellation Avenue 4 BEDROOMS | 2.5 BATH

## **SPECIFICATIONS**

| LOWER | 200   | SQ. FT. |
|-------|-------|---------|
| MAIN  | 850   | SQ. FT. |
| UPPER | 821   | SQ. FT. |
| TOTAL | 1,871 | SQ. FT. |

These plans and renderings are not intended to fully or completely represent the final product. Plans and renderings provided are preliminary layouts only for general review of type and size by client group. All sizes are approximate and subject to revision as design development proceeds. Details including but not limited to colours, interior and exterior details, landscaping, existence and location of retaining walls, views, and type and location of development on surrounding properties are all subject to change. Renderings are an artistic representation of the proposed home.

## Lot 4A | 130-2950 Constellation Avenue