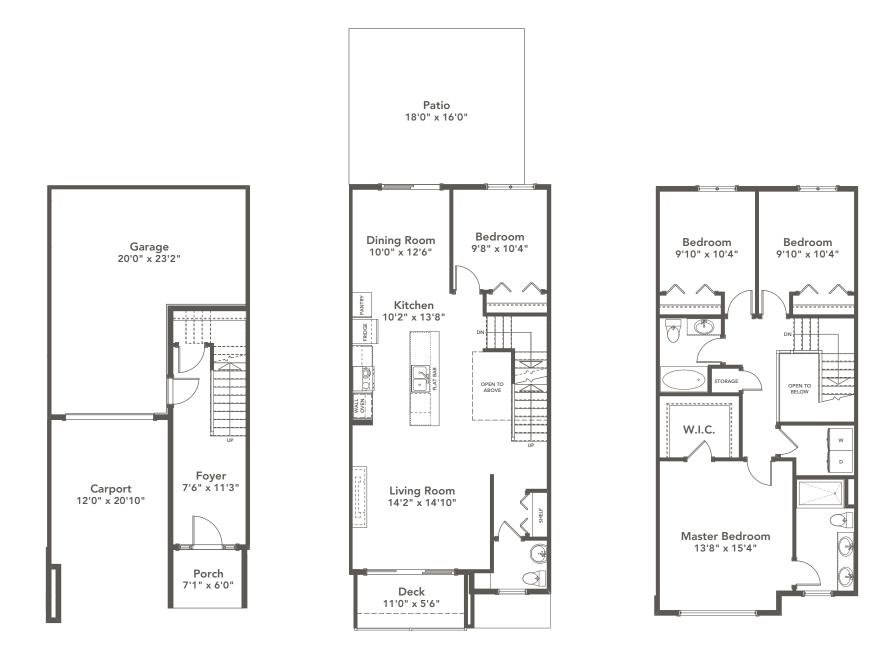

### **SPECIFICATIONS**

| LOWER | 200   | SQ. FT. |
|-------|-------|---------|
| MAIN  | 843   | SQ. FT. |
| UPPER | 815   | SQ. FT. |
| TOTAL | 1,858 | SQ. FT. |

These plans and renderings are not intended to fully or completely represent the final product. Plans and renderings provided are preliminary layouts only for general review of type and size by client group. All sizes are approximate and subject to revision as design development proceeds. Details including but not limited to colours, interior and exterior details, landscaping, existence and location of retaining walls, views, and type and location of development on surrounding properties are all subject to change. Renderings are an artistic representation of the proposed home.

## Lot 4B | 132-2950 Constellation Avenue

#### CORNERSTONE BESPOKE TOWNHOMES

MAIN FLOOR 843 SQ.FT.

UPPER FLOOR 815 SQ.FT.