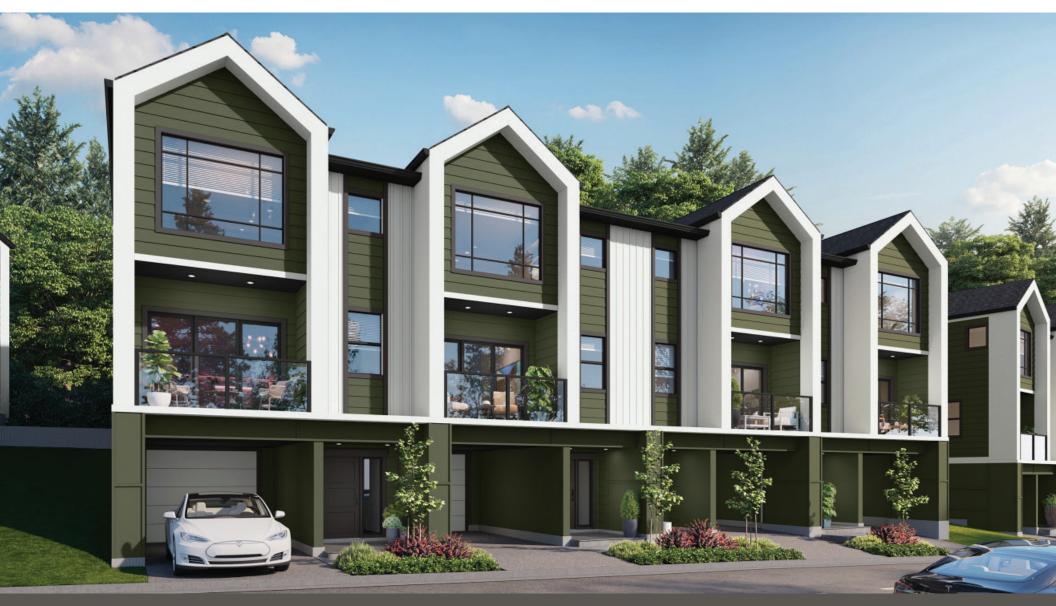

# Westhills

## Lot 4B | 132-2950 Constellation Avenue 4 BEDROOMS | 2.5 BATH

### **SPECIFICATIONS**

| LOWER | 200   | SQ. FT. |
|-------|-------|---------|
| MAIN  | 843   | SQ. FT. |
| UPPER | 815   | SQ. FT. |
| TOTAL | 1,858 | SQ. FT. |

These plans and renderings are not intended to fully or completely represent the final product. Plans and renderings provided are preliminary layouts only for general review of type and size by client group. All sizes are approximate and subject to revision as design development proceeds. Details including but not limited to colours, interior and exterior details, landscaping, existence and location of retaining walls, views, and type and location of development on surrounding properties are all subject to change. Renderings are an artistic representation of the proposed home.