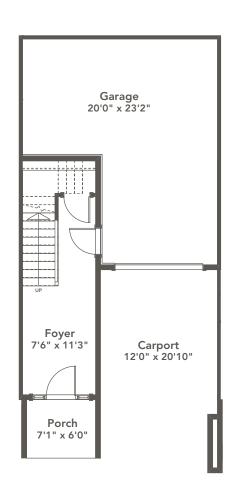

## **SPECIFICATIONS**

| LOWER | 200   | SQ. FT. |
|-------|-------|---------|
| MAIN  | 843   | SQ. FT. |
| UPPER | 815   | SQ. FT. |
| TOTAL | 1,858 | SQ. FT. |

These plans and renderings are not intended to fully or completely represent the final product. Plans and renderings provided are preliminary layouts only for general review of type and size by client group. All sizes are approximate and subject to revision as design development proceeds. Details including but not limited to colours, interior and exterior details, landscaping, existence and location of retaining walls, views, and type and location of development on surrounding properties are all subject to change. Renderings are an artistic representation of the proposed home.