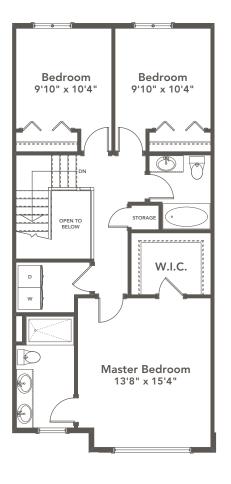

## **SPECIFICATIONS**

| LOWER | 200   | SQ. FT. |
|-------|-------|---------|
| MAIN  | 843   | SQ. FT. |
| UPPER | 815   | SQ. FT. |
| TOTAL | 1,858 | SQ. FT. |

These plans and renderings are not intended to fully or completely represent the final product. Plans and renderings provided are preliminary layouts only for general review of type and size by client group. All sizes are approximate and subject to revision as design development proceeds. Details including but not limited to colours, interior and exterior details, landscaping, existence and location of retaining walls, views, and type and location of development on surrounding properties are all subject to change. Renderings are an artistic representation of the proposed home.