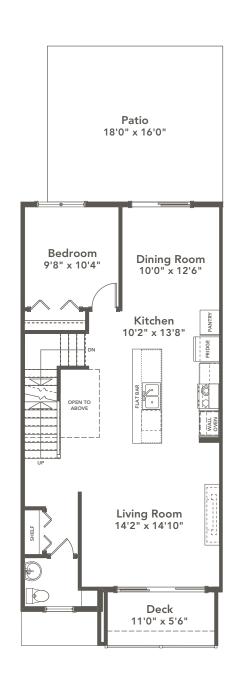

## **SPECIFICATIONS**

| LOWER | 200   | SQ. FT. |
|-------|-------|---------|
| MAIN  | 843   | SQ. FT. |
| UPPER | 815   | SQ. FT. |
| TOTAL | 1,858 | SQ. FT. |

These plans and renderings are not intended to fully or completely represent the final product. Plans and renderings provided are preliminary layouts only for general review of type and size by client group. All sizes are approximate and subject to revision as design development proceeds. Details including but not limited to colours, interior and exterior details, landscaping, existence and location of retaining walls, views, and type and location of development on surrounding properties are all subject to change. Renderings are an artistic representation of the proposed home.