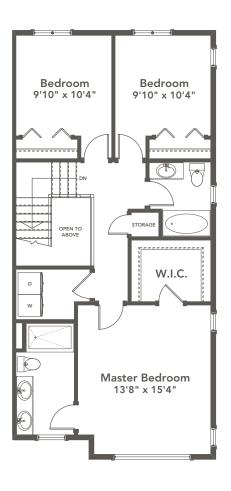

## **SPECIFICATIONS**

| LOWER | 200   | SQ. FT. |
|-------|-------|---------|
| MAIN  | 850   | SQ. FT. |
| UPPER | 821   | SQ. FT. |
| TOTAL | 1,871 | SQ. FT. |

These plans and renderings are not intended to fully or completely represent the final product. Plans and renderings provided are preliminary layouts only for general review of type and size by client group. All sizes are approximate and subject to revision as design development proceeds. Details including but not limited to colours, interior and exterior details, landscaping, existence and location of retaining walls, views, and type and location of development on surrounding properties are all subject to change. Renderings are an artistic representation of the proposed home.