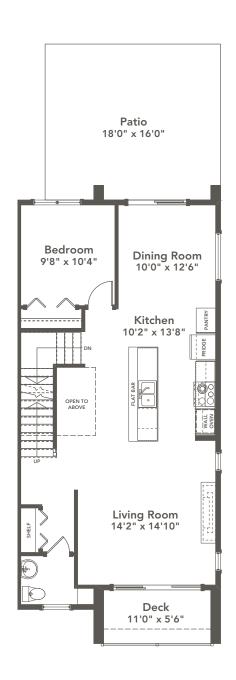

## **SPECIFICATIONS**

| LOWER | 200   | SQ. FT. |
|-------|-------|---------|
| MAIN  | 850   | SQ. FT. |
| UPPER | 821   | SQ. FT. |
| TOTAL | 1,871 | SQ. FT. |

These plans and renderings are not intended to fully or completely represent the final product. Plans and renderings provided are preliminary layouts only for general review of type and size by client group. All sizes are approximate and subject to revision as design development proceeds. Details including but not limited to colours, interior and exterior details, landscaping, existence and location of retaining walls, views, and type and location of development on surrounding properties are all subject to change. Renderings are an artistic representation of the proposed home.