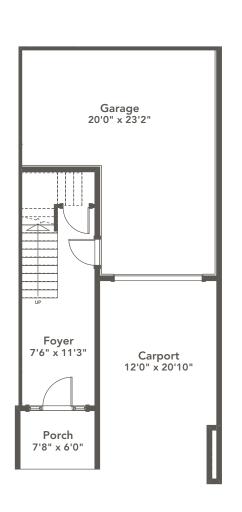

## **SPECIFICATIONS**

| LOWER | 200   | SQ. FT. |
|-------|-------|---------|
| MAIN  | 850   | SQ. FT. |
| UPPER | 821   | SQ. FT. |
| TOTAL | 1,871 | SQ. FT. |

These plans and renderings are not intended to fully or completely represent the final product. Plans and renderings provided are preliminary layouts only for general review of type and size by client group. All sizes are approximate and subject to revision as design development proceeds. Details including but not limited to colours, interior and exterior details, landscaping, existence and location of retaining walls, views, and type and location of development on surrounding properties are all subject to change. Renderings are an artistic representation of the proposed home.