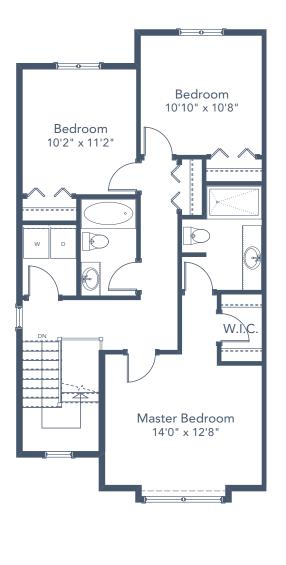

## Lot 10A | 1476 Atlas Drive

- 4 BEDROOMS | 3.5 BATH
- + MEDIA ROOM
- + DEN

## SPECIFICATIONS

| LOWER | 512  | SQ. FT. |
|-------|------|---------|
| MAIN  | 824  | SQ. FT. |
| UPPER | 788  | SQ. FT. |
| TOTAL | 2124 | SQ. FT. |

These plans and renderings are not intended to fully or completely represent the final product. Plans and renderings provided are preliminary layouts only for general review of type and size by client group. All sizes are approximate and subject to revision as design development proceeds. Details including but not limited to colours, interior and exterior details, landscaping, existence and location of retaining walls, views, and type and location of development on surrounding properties are all subject to change. Renderings are an artistic representation of the proposed home.