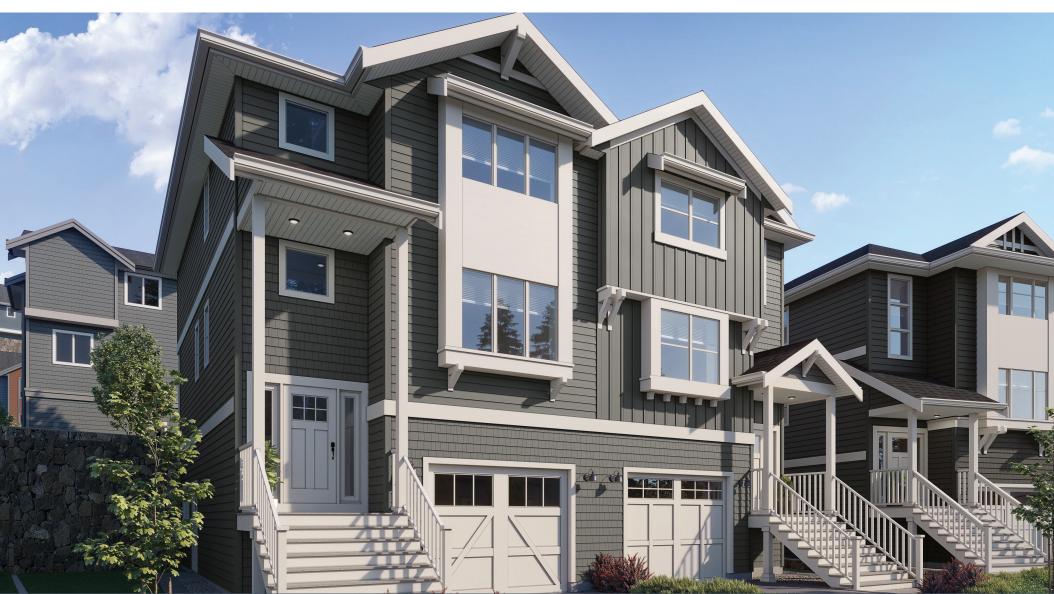

## Lot 10A | 1476 Atlas Drive

- 4 BEDROOMS | 3.5 BATH
- + MEDIA ROOM
- + DEN

## SPECIFICATIONS

| LOWER | 512  | SQ. FT. |
|-------|------|---------|
| MAIN  | 824  | SQ. FT. |
| UPPER | 788  | SQ. FT. |
| TOTAL | 2124 | SQ. FT. |



These plans and renderings are not intended to fully or completely represent the final product. Plans and renderings provided are preliminary layouts only for general review of type and size by client group. All sizes are approximate and subject to revision as design development proceeds. Details including but not limited to colours, interior and exterior details, landscaping, existence and location of retaining walls, views, and type and location of development on surrounding properties are all subject to change. Renderings are an artistic representation of the proposed home.