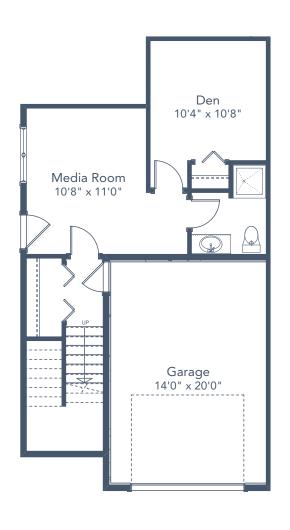

## Lot 10A | 1476 Atlas Drive

- 4 BEDROOMS | 3.5 BATH
- + MEDIA ROOM
- + DEN

## SPECIFICATIONS

| LOWER | 512  | SQ. FT. |
|-------|------|---------|
| MAIN  | 824  | SQ. FT. |
| UPPER | 788  | SQ. FT. |
| TOTAL | 2124 | SQ. FT. |

These plans and renderings are not intended to fully or completely represent the final product. Plans and renderings provided are preliminary layouts only for general review of type and size by client group. All sizes are approximate and subject to revision as design development proceeds. Details including but not limited to colours, interior and exterior details, landscaping, existence and location of retaining walls, views, and type and location of development on surrounding properties are all subject to change. Renderings are an artistic representation of the proposed home.