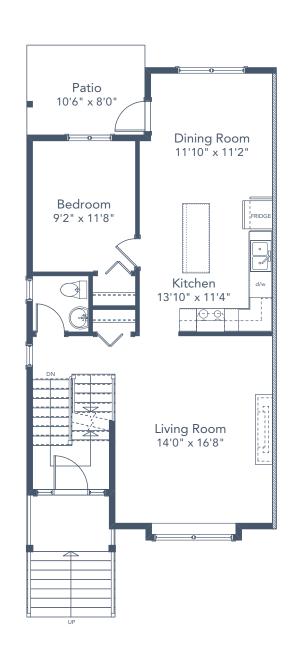

## Lot 10A | 1476 Atlas Drive

- 4 BEDROOMS | 3.5 BATH
- + MEDIA ROOM
- + DEN

## SPECIFICATIONS

| LOWER | 512  | SQ. FT. |
|-------|------|---------|
| MAIN  | 824  | SQ. FT. |
| UPPER | 788  | SQ. FT. |
| TOTAL | 2124 | SQ. FT. |

These plans and renderings are not intended to fully or completely represent the final product. Plans and renderings provided are preliminary layouts only for general review of type and size by client group. All sizes are approximate and subject to revision as design development proceeds. Details including but not limited to colours, interior and exterior details, landscaping, existence and location of retaining walls, views, and type and location of development on surrounding properties are all subject to change. Renderings are an artistic representation of the proposed home.