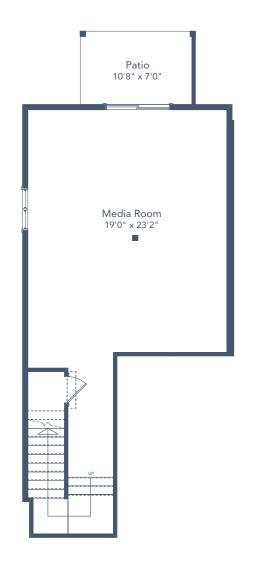

## 3 BEDROOMS | 2.5 BATH + MEDIA ROOM

## SPECIFICATIONS

| LOWER | 621  | SQ. FT. |
|-------|------|---------|
| MAIN  | 638  | SQ. FT. |
| UPPER | 743  | SQ. FT. |
| TOTAL | 2002 | SQ. FT. |

These plans and renderings are not intended to fully or completely represent the final product. Plans and renderings provided are preliminary layouts only for general review of type and size by client group. All sizes are approximate and subject to revision as design development proceeds. Details including but not limited to colours, interior and exterior details, landscaping, existence and location of retaining walls, views, and type and location of development on surrounding properties are all subject to change. Renderings are an artistic representation of the proposed home.