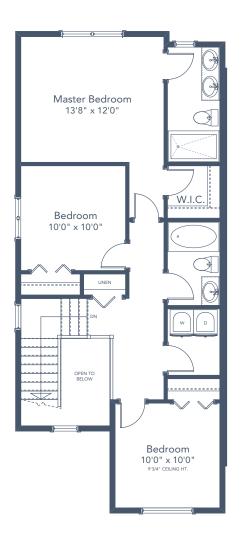

## 3 BEDROOMS | 2.5 BATH + MEDIA ROOM

## SPECIFICATIONS

| LOWER | 621  | SQ. FT. |
|-------|------|---------|
| MAIN  | 638  | SQ. FT. |
| UPPER | 743  | SQ. FT. |
| TOTAL | 2002 | SQ. FT. |

These plans and renderings are not intended to fully or completely represent the final product. Plans and renderings provided are preliminary layouts only for general review of type and size by client group. All sizes are approximate and subject to revision as design development proceeds. Details including but not limited to colours, interior and exterior details, landscaping, existence and location of retaining walls, views, and type and location of development on surrounding properties are all subject to change. Renderings are an artistic representation of the proposed home.