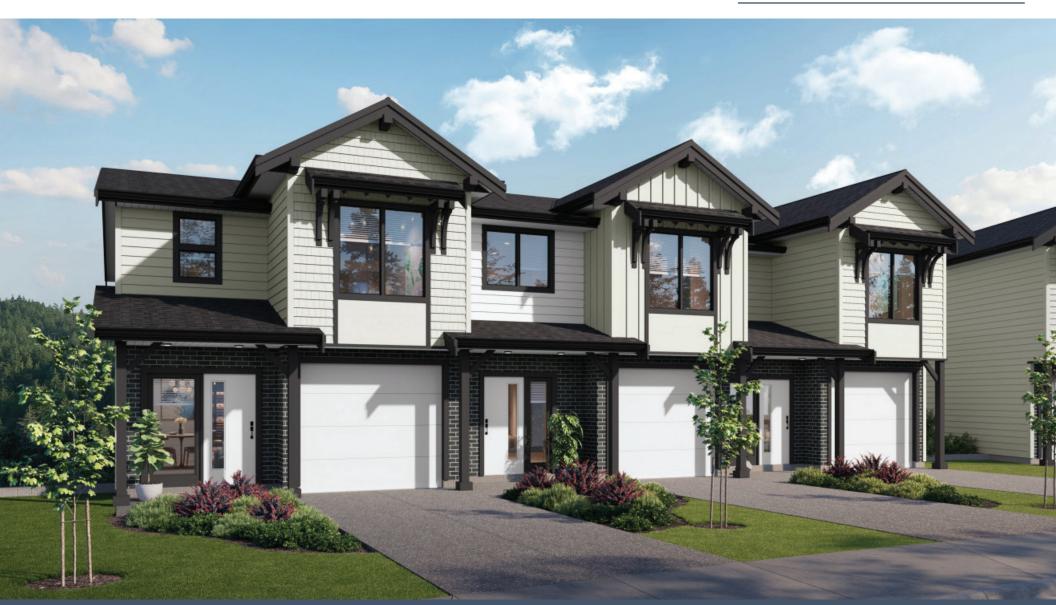

## Lot 14A | 1443 Atlas Drive

## 3 BEDROOMS | 2.5 BATH + MEDIA ROOM

## SPECIFICATIONS

| LOWER | 621  | SQ. FT. |
|-------|------|---------|
| MAIN  | 638  | SQ. FT. |
| UPPER | 743  | SQ. FT. |
| TOTAL | 2002 | SQ. FT. |



These plans and renderings are not intended to fully or completely represent the final product. Plans and renderings provided are preliminary layouts only for general review of type and size by client group. All sizes are approximate and subject to revision as design development proceeds. Details including but not limited to colours, interior and exterior details, landscaping, existence and location of retaining walls, views, and type and location of development on surrounding properties are all subject to change. Renderings are an artistic representation of the proposed home.

## Lot 14A | 1443 Atlas Drive