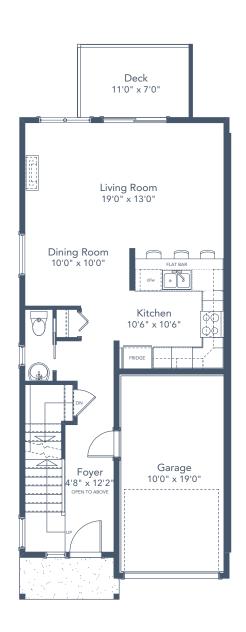

## 3 BEDROOMS | 2.5 BATH + MEDIA ROOM

## SPECIFICATIONS

| LOWER | 621  | SQ. FT. |
|-------|------|---------|
| MAIN  | 638  | SQ. FT. |
| UPPER | 743  | SQ. FT. |
| TOTAL | 2002 | SQ. FT. |

These plans and renderings are not intended to fully or completely represent the final product. Plans and renderings provided are preliminary layouts only for general review of type and size by client group. All sizes are approximate and subject to revision as design development proceeds. Details including but not limited to colours, interior and exterior details, landscaping, existence and location of retaining walls, views, and type and location of development on surrounding properties are all subject to change. Renderings are an artistic representation of the proposed home.