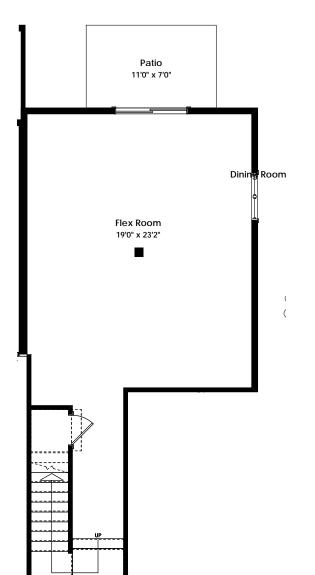

## **SPECIFICATIONS**

| LOWER | ` / / | 623  | SQ. FT. |
|-------|-------|------|---------|
| MAIN  |       | 635  | SQ. FT. |
| UPPER |       | 743  | SQ. FT. |
| ΤΟΤΔΙ |       | 2001 | SO FT   |

These plans and renderings are not intended to fully or completely represent the final product. Plans and renderings provided are preliminary layouts only for general review of type and size by client group. All sizes are approximate and subject to revision as design development proceeds. Details including but not limited to colours, interior and exterior details, landscaping, existence and location of retaining walls, views, and type and location of development on surrounding properties are all subject to change. Renderings are an artistic representation of the proposed home.