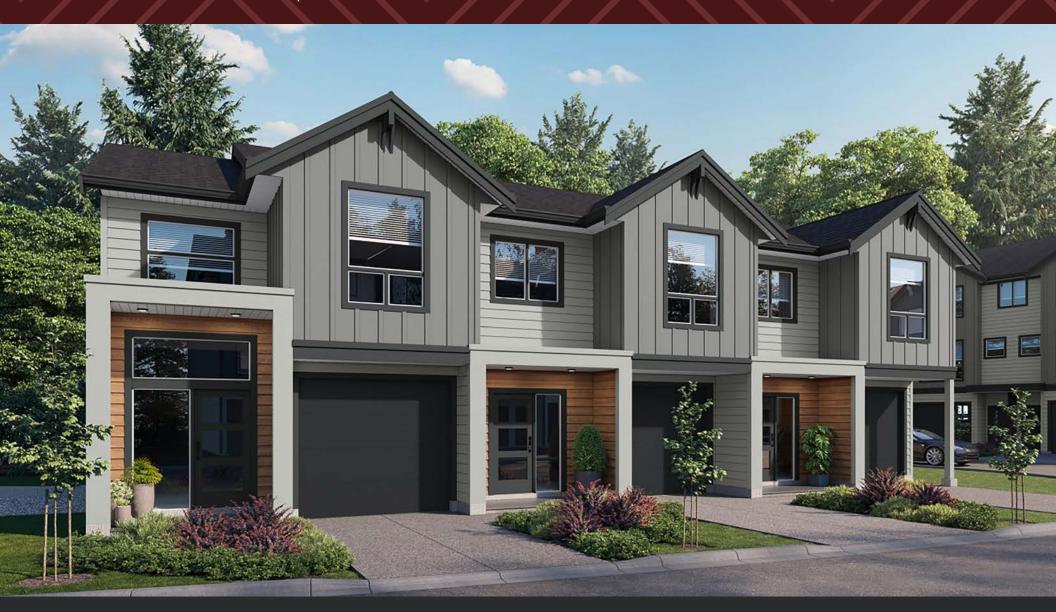

SL 23 1449 Stella Lane 3 BEDROOMS | 2.5 BATHS

## **SPECIFICATIONS**

| LOWER | ` / / | 623  | SQ. FT. |
|-------|-------|------|---------|
| MAIN  |       | 635  | SQ. FT. |
| UPPER |       | 743  | SQ. FT. |
| ΤΟΤΔΙ |       | 2001 | SO FT   |



These plans and renderings are not intended to fully or completely represent the final product. Plans and renderings provided are preliminary layouts only for general review of type and size by client group. All sizes are approximate and subject to revision as design development proceeds. Details including but not limited to colours, interior and exterior details, landscaping, existence and location of retaining walls, views, and type and location of development on surrounding properties are all subject to change. Renderings are an artistic representation of the proposed home.