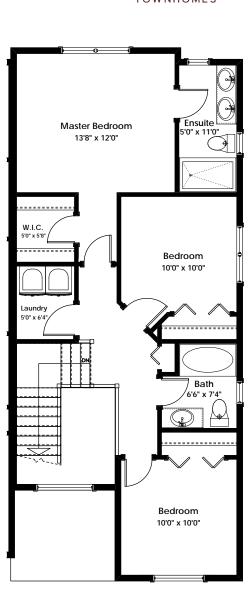

## **SPECIFICATIONS**

| LOWER | ` / / | 623  | SQ. FT. |
|-------|-------|------|---------|
| MAIN  |       | 635  | SQ. FT. |
| UPPER |       | 743  | SQ. FT. |
| ΤΟΤΔΙ |       | 2001 | SO FT   |

These plans and renderings are not intended to fully or completely represent the final product. Plans and renderings provided are preliminary layouts only for general review of type and size by client group. All sizes are approximate and subject to revision as design development proceeds. Details including but not limited to colours, interior and exterior details, landscaping, existence and location of retaining walls, views, and type and location of development on surrounding properties are all subject to change. Renderings are an artistic representation of the proposed home.