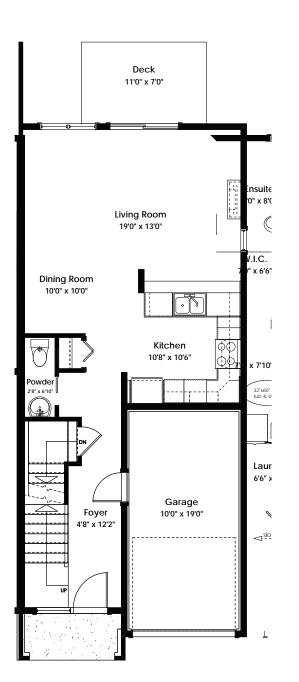

## **SPECIFICATIONS**

| LOWER | ` / / | 623  | SQ. FT. |
|-------|-------|------|---------|
| MAIN  |       | 635  | SQ. FT. |
| UPPER |       | 743  | SQ. FT. |
| ΤΟΤΔΙ |       | 2001 | SO FT   |

These plans and renderings are not intended to fully or completely represent the final product. Plans and renderings provided are preliminary layouts only for general review of type and size by client group. All sizes are approximate and subject to revision as design development proceeds. Details including but not limited to colours, interior and exterior details, landscaping, existence and location of retaining walls, views, and type and location of development on surrounding properties are all subject to change. Renderings are an artistic representation of the proposed home.