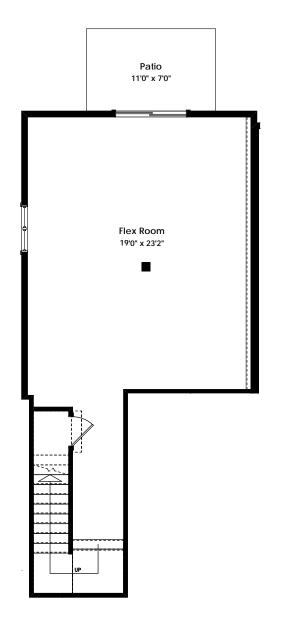

## **SPECIFICATIONS**

| LOWER | \ \ \ / | 621  | SQ. FT. |
|-------|---------|------|---------|
| MAIN  |         | 638  | SQ. FT. |
| UPPER | \       | 743  | SQ. FT. |
| TOTAL |         | 2002 | SQ. FT. |