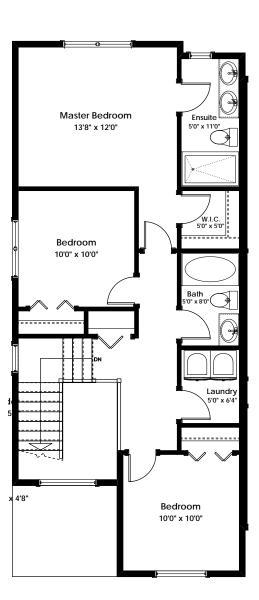

## **SPECIFICATIONS**

| LOWER | \ \ \ / | 621  | SQ. FT. |
|-------|---------|------|---------|
| MAIN  |         | 638  | SQ. FT. |
| UPPER | \       | 743  | SQ. FT. |
| TOTAL |         | 2002 | SQ. FT. |