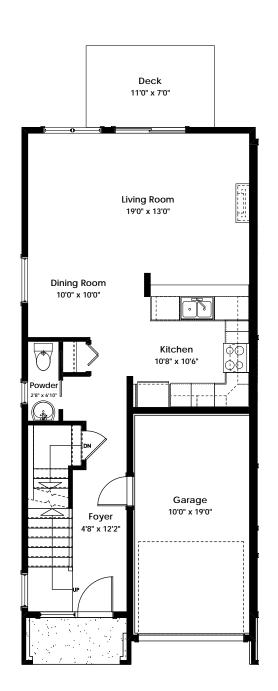

## **SPECIFICATIONS**

| LOWER | \ \ \ / | 621  | SQ. FT. |
|-------|---------|------|---------|
| MAIN  |         | 638  | SQ. FT. |
| UPPER | \       | 743  | SQ. FT. |
| TOTAL |         | 2002 | SQ. FT. |