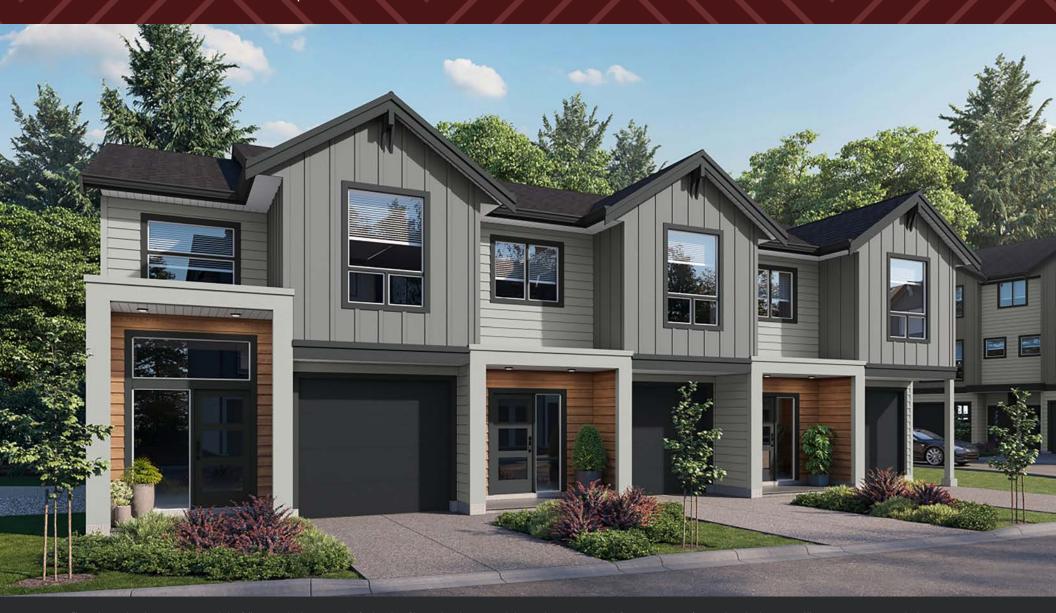

SL 24 1453 Stella Lane 3 BEDROOMS | 2.5 BATHS

## **SPECIFICATIONS**

| LOWER | \ \ \ / | 621  | SQ. FT. |
|-------|---------|------|---------|
| MAIN  |         | 638  | SQ. FT. |
| UPPER | \       | 743  | SQ. FT. |
| TOTAL |         | 2002 | SQ. FT. |



These plans and renderings are not intended to fully or completely represent the final product. Plans and renderings provided are preliminary layouts only for general review of type and size by client group. All sizes are approximate and subject to revision as design development proceeds. Details including but not limited to colours, interior and exterior details, landscaping, existence and location of retaining walls, views, and type and location of development on surrounding properties are all subject to change. Renderings are an artistic representation of the proposed home.



TOWNHOMES