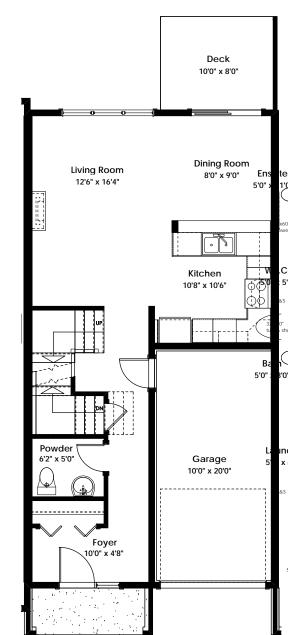

## **SPECIFICATIONS**

| LOWER | ` /     | 628  | SQ. FT. |
|-------|---------|------|---------|
| MAIN  |         | 640  | SQ. FT. |
| UPPER | \ \ / / | 771  | SQ. FT. |
| TOTAL |         | 2039 | SQ. FT. |