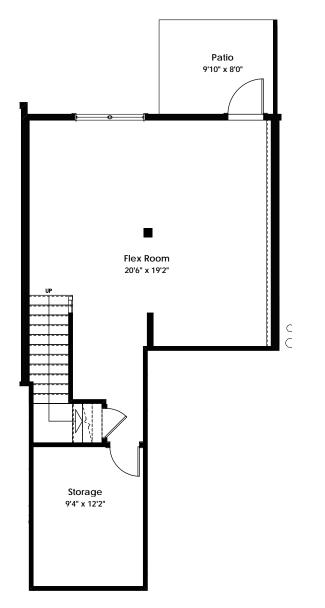

## **SPECIFICATIONS**

| LOWER | ` /     | 628  | SQ. FT. |
|-------|---------|------|---------|
| MAIN  |         | 640  | SQ. FT. |
| UPPER | \ \ / / | 771  | SQ. FT. |
| TOTAL |         | 2039 | SQ. FT. |