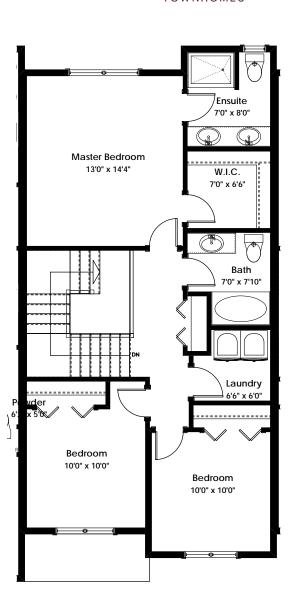

## **SPECIFICATIONS**

| LOWER | ` /     | 628  | SQ. FT. |
|-------|---------|------|---------|
| MAIN  |         | 640  | SQ. FT. |
| UPPER | \ \ / / | 771  | SQ. FT. |
| TOTAL |         | 2039 | SQ. FT. |