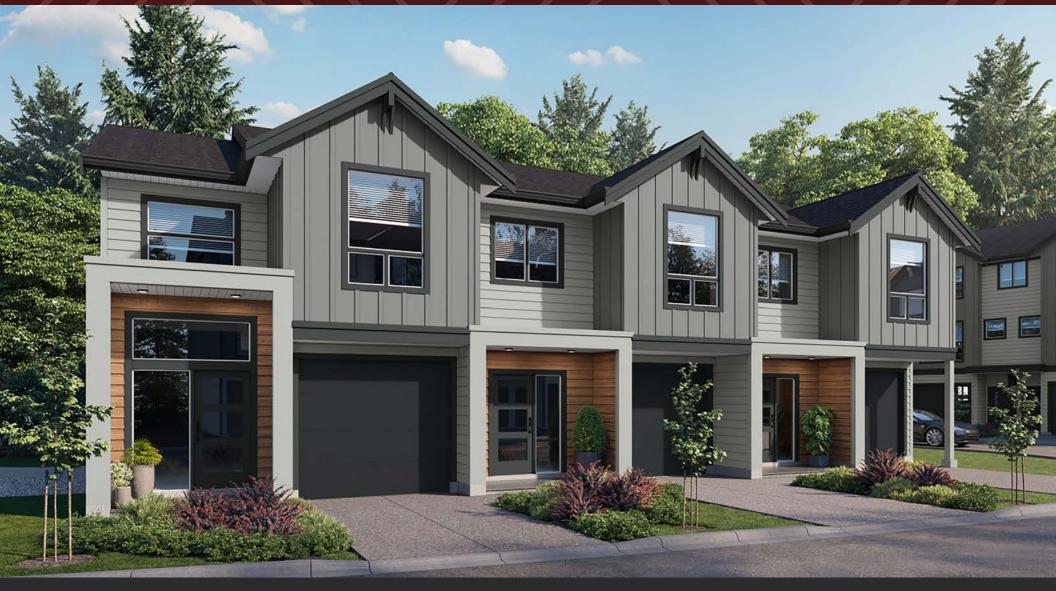

## Westhills **TOWN HOMES**

## SL 27 1459 Stella Lane 3 BEDROOMS | 2.5 BATHS

## SPECIFICATIONS

| LOWER | 623  | SQ. FT. |
|-------|------|---------|
| MAIN  | 635  | SQ. FT. |
| UPPER | 743  | SQ. FT. |
| TOTAL | 2001 | SQ. FT. |



These plans and renderings are not intended to fully or completely represent the final product. Plans and renderings provided are preliminary layouts only for general review of type and size by client group. All sizes are approximate and subject to revision as design development proceeds. Details including but not limited to colours, interior and exterior details, landscaping, existence and location of retaining walls, views, and type and location of development on surrounding properties are all subject to change. Renderings are an artistic representation of the proposed home.



ATLAS







LOWER FLOOR 623 SQ.FT.

MAIN FLOOR 635 SQ.FT.

UPPER FLOOR 743 SQ.FT.