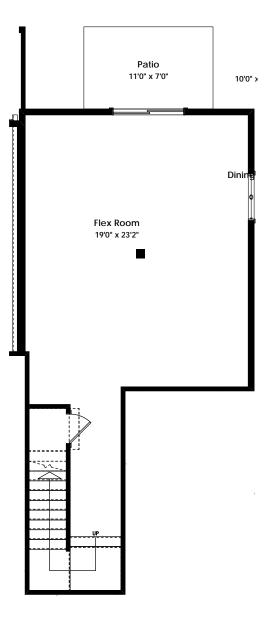

## SPECIFICATIONS

| LOWER | 623  | SQ. FT. |
|-------|------|---------|
| MAIN  | 635  | SQ. FT. |
| UPPER | 743  | SQ. FT. |
| TOTAL | 2001 | SQ. FT. |

These plans and renderings are not intended to fully or completely represent the final product. Plans and renderings provided are preliminary layouts only for general review of type and size by client group. All sizes are approximate and subject to revision as design development proceeds. Details including but not limited to colours, interior and exterior details, landscaping, existence and location of retaining walls, views, and type and location of development on surrounding properties are all subject to change. Renderings are an artistic representation of the proposed home.

ATLAS

LOWER FLOOR 623 SQ.FT.

MAIN FLOOR 635 SQ.FT.

UPPER FLOOR 743 SQ.FT.