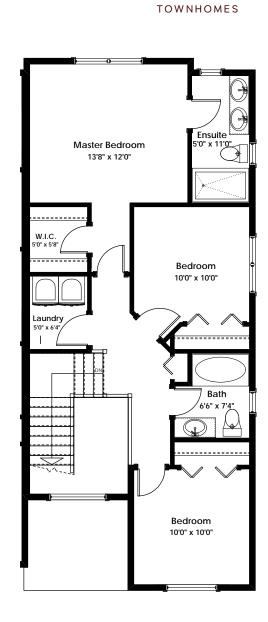

## SL 27 1459 Stella Lane 3 BEDROOMS | 2.5 BATHS

## SPECIFICATIONS

| LOWER | 623  | SQ. FT. |
|-------|------|---------|
| MAIN  | 635  | SQ. FT. |
| UPPER | 743  | SQ. FT. |
| TOTAL | 2001 | SQ. FT. |

These plans and renderings are not intended to fully or completely represent the final product. Plans and renderings provided are preliminary layouts only for general review of type and size by client group. All sizes are approximate and subject to revision as design development proceeds. Details including but not limited to colours, interior and exterior details, landscaping, existence and location of retaining walls, views, and type and location of development on surrounding properties are all subject to change. Renderings are an artistic representation of the proposed home.

ATLAS

LOWER FLOOR 623 SQ.FT.

MAIN FLOOR 635 SQ.FT.

UPPER FLOOR 743 SQ.FT.