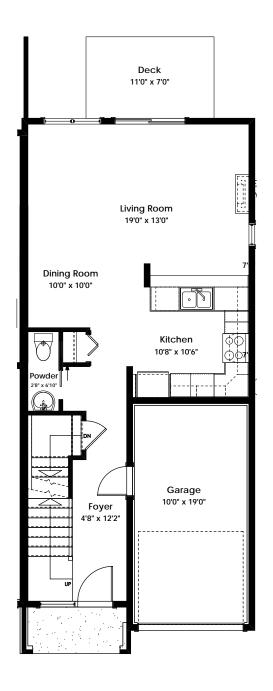

## SPECIFICATIONS

| LOWER | 623  | SQ. FT. |
|-------|------|---------|
| MAIN  | 635  | SQ. FT. |
| UPPER | 743  | SQ. FT. |
| TOTAL | 2001 | SQ. FT. |

These plans and renderings are not intended to fully or completely represent the final product. Plans and renderings provided are preliminary layouts only for general review of type and size by client group. All sizes are approximate and subject to revision as design development proceeds. Details including but not limited to colours, interior and exterior details, landscaping, existence and location of retaining walls, views, and type and location of development on surrounding properties are all subject to change. Renderings are an artistic representation of the proposed home.

ATLAS

LOWER FLOOR 623 SQ.FT.

MAIN FLOOR 635 SQ.FT.

UPPER FLOOR 743 SQ.FT.