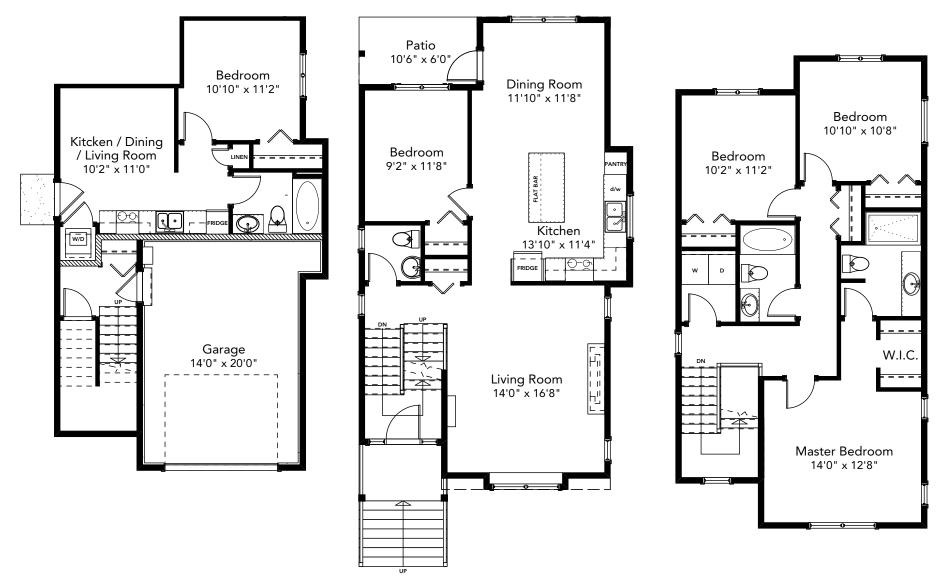

## Lot 3 | 1500 Atlas Drive 4 BEDROOMS | 2.5 BATH + 1 BEDROOM SUITE

| SPECIFICATIONS |       |         |
|----------------|-------|---------|
| LOWER          | 533   | SQ. FT. |
| MAIN           | 856   | SQ. FT. |
| UPPER          | 801   | SQ. FT. |
| TOTAL          | 2,190 | SQ. FT. |

LOWER FLOOR 533 SQ.FT.

MAIN FLOOR 856 SQ.FT.

UPPER FLOOR 801 SQ.FT.