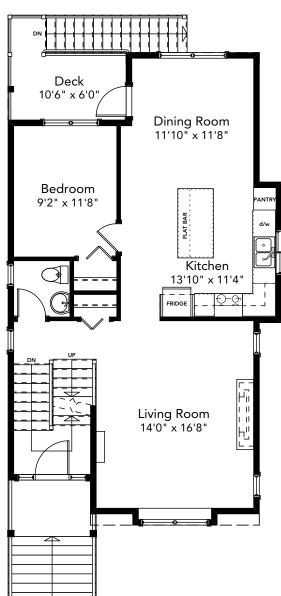

## SPECIFICATIONS

|  | LOWER | 533   | SQ. FT. |
|--|-------|-------|---------|
|  | MAIN  | 856   | SQ. FT. |
|  | UPPER | 801   | SQ. FT. |
|  | TOTAL | 2,190 | SQ. FT. |

These plans and renderings are not intended to fully or completely represent the final product. Plans and renderings provided are preliminary layouts only for general review of type and size by client group. All sizes are approximate and subject to revision as design development proceeds. Details including but not limited to colours, interior and exterior details, landscaping, existence and location of retaining walls, views, and type and location of development on surrounding properties are all subject to change. Renderings are an artistic representation of the proposed home.