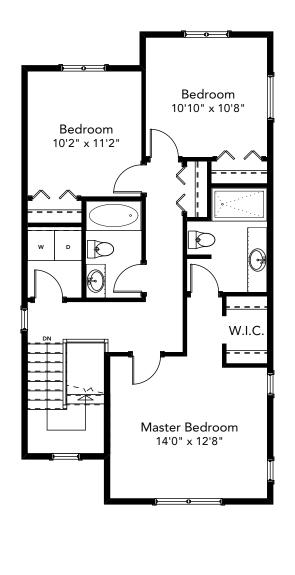

## SPECIFICATIONS

|  | LOWER | 533   | SQ. FT. |
|--|-------|-------|---------|
|  | MAIN  | 856   | SQ. FT. |
|  | UPPER | 801   | SQ. FT. |
|  | TOTAL | 2,190 | SQ. FT. |

These plans and renderings are not intended to fully or completely represent the final product. Plans and renderings provided are preliminary layouts only for general review of type and size by client group. All sizes are approximate and subject to revision as design development proceeds. Details including but not limited to colours, interior and exterior details, landscaping, existence and location of retaining walls, views, and type and location of development on surrounding properties are all subject to change. Renderings are an artistic representation of the proposed home.