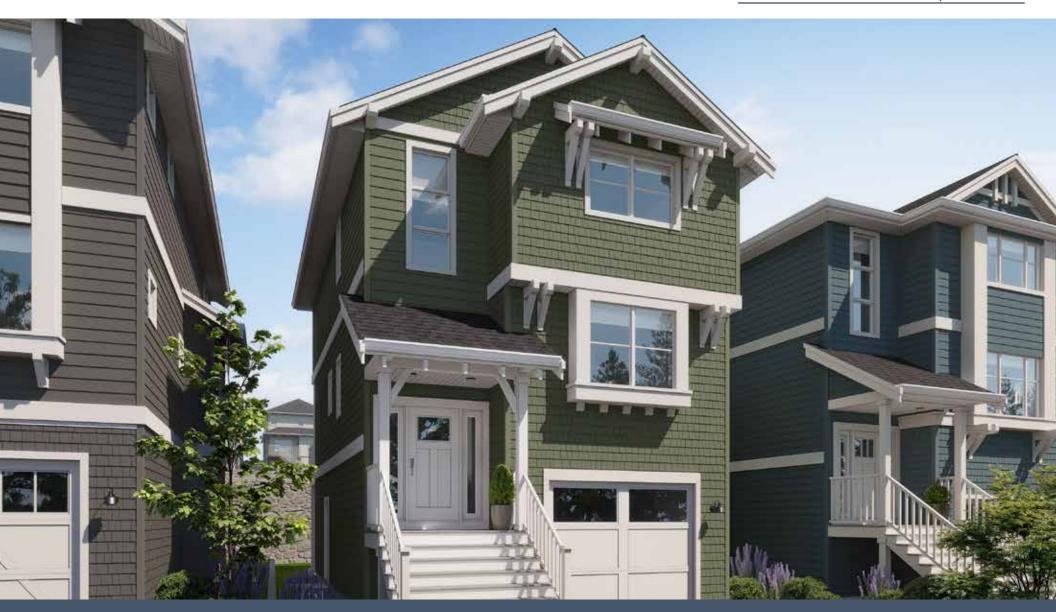

## Lot 5 | 1508 Atlas Drive

## 4 BEDROOMS | 2.5 BATH + 1 BEDROOM SUITE

## SPECIFICATIONS

|  | LOWER | 533   | SQ. FT. |
|--|-------|-------|---------|
|  | MAIN  | 856   | SQ. FT. |
|  | UPPER | 801   | SQ. FT. |
|  | TOTAL | 2,190 | SQ. FT. |



These plans and renderings are not intended to fully or completely represent the final product. Plans and renderings provided are preliminary layouts only for general review of type and size by client group. All sizes are approximate and subject to revision as design development proceeds. Details including but not limited to colours, interior and exterior details, landscaping, existence and location of retaining walls, views, and type and location of development on surrounding properties are all subject to change. Renderings are an artistic representation of the proposed home.

## Lot 5 | 1508 Atlas Drive