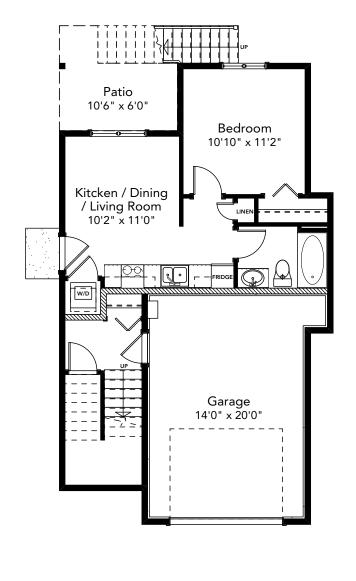

## SPECIFICATIONS

|  | LOWER | 533   | SQ. FT. |
|--|-------|-------|---------|
|  | MAIN  | 856   | SQ. FT. |
|  | UPPER | 801   | SQ. FT. |
|  | TOTAL | 2,190 | SQ. FT. |

These plans and renderings are not intended to fully or completely represent the final product. Plans and renderings provided are preliminary layouts only for general review of type and size by client group. All sizes are approximate and subject to revision as design development proceeds. Details including but not limited to colours, interior and exterior details, landscaping, existence and location of retaining walls, views, and type and location of development on surrounding properties are all subject to change. Renderings are an artistic representation of the proposed home.