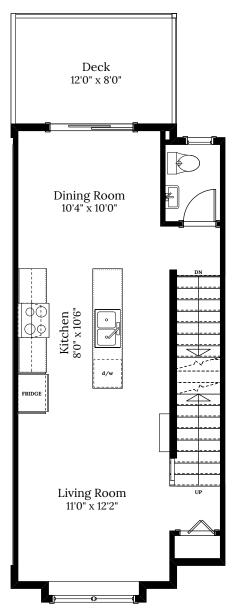

## Home 10 1471 Atlas Dr.

2 BEDROOMS | 2.5 BATH

+ Den

## **SPECIFICATIONS**

| LOWER | 194   | SQ. FT. |
|-------|-------|---------|
| MAIN  | 507   | SQ. FT. |
| UPPER | 481   | SQ. FT. |
| TOTAL | 1,182 | SQ. FT. |

These plans and renderings are not intended to fully or completely represent the final product. Plans and renderings provided are preliminary layouts only for general review of type and size by client group. All sizes are approximate and subject to revision as design development proceeds. Details including but not limited to colours, interior and exterior details, landscaping, existence and location of retaining walls, views, and type and location of development on surrounding properties are all subject to change. Renderings are an artistic representation of the proposed home.