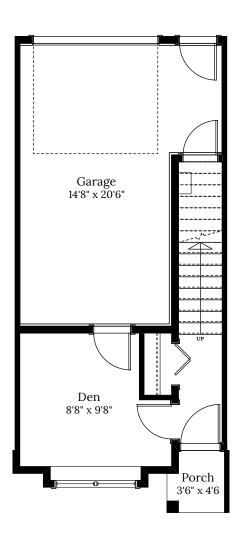

## Home 10 1471 Atlas Dr.

2 BEDROOMS | 2.5 BATH

+ Den

## **SPECIFICATIONS**

| LOWER | 194   | SQ. FT. |
|-------|-------|---------|
| MAIN  | 507   | SQ. FT. |
| UPPER | 481   | SQ. FT. |
| TOTAL | 1,182 | SQ. FT. |

These plans and renderings are not intended to fully or completely represent the final product. Plans and renderings provided are preliminary layouts only for general review of type and size by client group. All sizes are approximate and subject to revision as design development proceeds. Details including but not limited to colours, interior and exterior details, landscaping, existence and location of retaining walls, views, and type and location of development on surrounding properties are all subject to change. Renderings are an artistic representation of the proposed home.