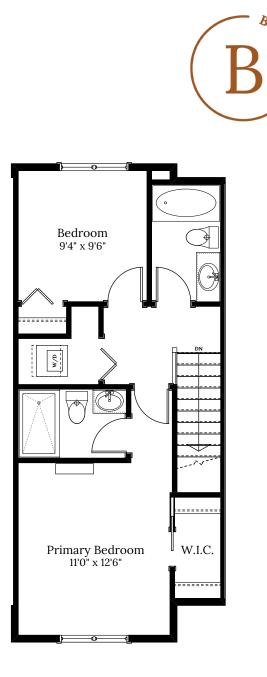

## Home 10 1471 Atlas Dr.

2 BEDROOMS | 2.5 BATH

+ Den

## **SPECIFICATIONS**

| LOWER | 194   | SQ. FT. |
|-------|-------|---------|
| MAIN  | 507   | SQ. FT. |
| UPPER | 481   | SQ. FT. |
| TOTAL | 1,182 | SQ. FT. |

These plans and renderings are not intended to fully or completely represent the final product. Plans and renderings provided are preliminary layouts only for general review of type and size by client group. All sizes are approximate and subject to revision as design development proceeds. Details including but not limited to colours, interior and exterior details, landscaping, existence and location of retaining walls, views, and type and location of development on surrounding properties are all subject to change. Renderings are an artistic representation of the proposed home.