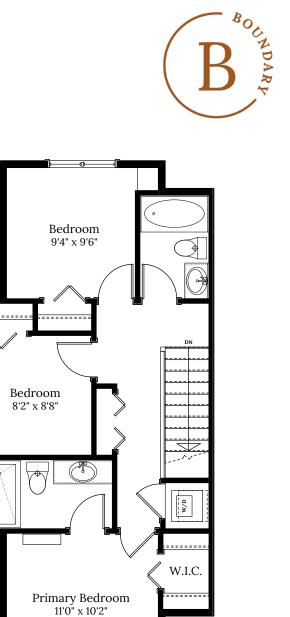

## Home 11 1469 Atlas Dr. 3 BEDROOMS | 2.5 BATH + Den

## **SPECIFICATIONS**

| LOWER | 190 SQ. FT.   |
|-------|---------------|
| MAIN  | 559 SQ. FT.   |
| UPPER | 559 SQ. FT.   |
| TOTAL | 1,308 sq. ft. |

These plans and renderings are not intended to fully or completely represent the final product. Plans and renderings provided are preliminary layouts only for general review of type and size by client group. All sizes are approximate and subject to revision as design development proceeds. Details including but not limited to colours, interior and exterior details, landscaping, existence and location of retaining walls, views, and type and location of development on surrounding properties are all subject to change. Renderings are an artistic representation of the proposed home.