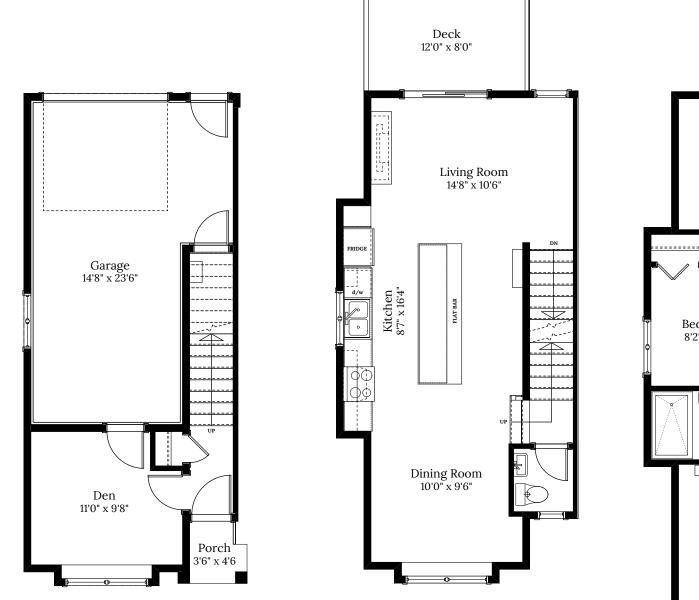

## Home 11 1469 Atlas Dr. 3 BEDROOMS | 2.5 BATH + Den

## **SPECIFICATIONS**

| LOWER | 190 SQ. FT.   |
|-------|---------------|
| MAIN  | 559 SQ. FT.   |
| UPPER | 559 SQ. FT.   |
| TOTAL | 1,308 sq. ft. |

These plans and renderings are not intended to fully or completely represent the final product. Plans and renderings provided are preliminary layouts only for general review of type and size by client group. All sizes are approximate and subject to revision as design development proceeds. Details including but not limited to colours, interior and exterior details, landscaping, existence and location of retaining walls, views, and type and location of development on surrounding properties are all subject to change. Renderings are an artistic representation of the proposed home.

## Home 11 1469 Atlas Dr. | Compass

MAIN FLOOR 559 SQ.FT.