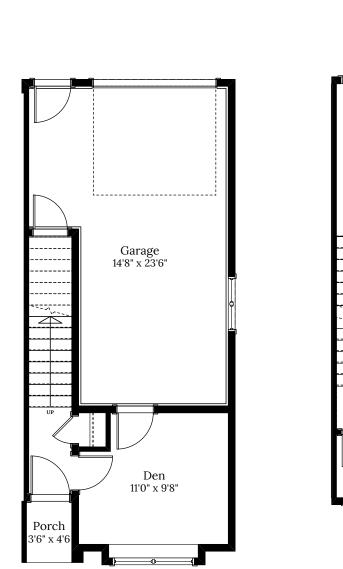

## **SPECIFICATIONS**

| LOWER | 190 SQ. FT.   |
|-------|---------------|
| MAIN  | 559 SQ. FT.   |
| UPPER | 559 SQ. FT.   |
| TOTAL | 1,308 sq. ft. |

These plans and renderings are not intended to fully or completely represent the final product. Plans and renderings provided are preliminary layouts only for general review of type and size by client group. All sizes are approximate and subject to revision as design development proceeds. Details including but not limited to colours, interior and exterior details, landscaping, existence and location of retaining walls, views, and type and location of development on surrounding properties are all subject to change. Renderings are an artistic representation of the proposed home.

## Home 12 | 1465 Atlas Dr. | Compass

BOUNDARF

LOWER FLOOR 190 SQ.FT.

MAIN FLOOR 559 SQ.FT.

UPPER FLOOR 559 SQ.FT.