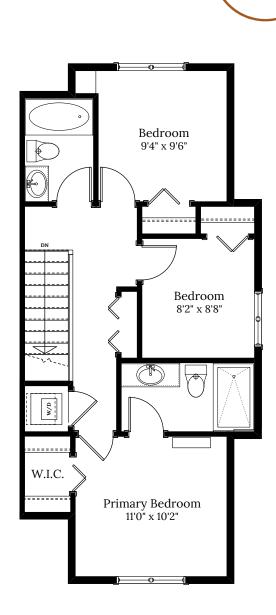

## **SPECIFICATIONS**

| LOWER | 190 SQ. FT.   |
|-------|---------------|
| MAIN  | 559 SQ. FT.   |
| UPPER | 559 SQ. FT.   |
| TOTAL | 1,308 sq. ft. |

These plans and renderings are not intended to fully or completely represent the final product. Plans and renderings provided are preliminary layouts only for general review of type and size by client group. All sizes are approximate and subject to revision as design development proceeds. Details including but not limited to colours, interior and exterior details, landscaping, existence and location of retaining walls, views, and type and location of development on surrounding properties are all subject to change. Renderings are an artistic representation of the proposed home.

## Home 12 | 1465 Atlas Dr. | Compass

BOUNDARF

LOWER FLOOR 190 SQ.FT.

MAIN FLOOR 559 SQ.FT.

UPPER FLOOR 559 SQ.FT.