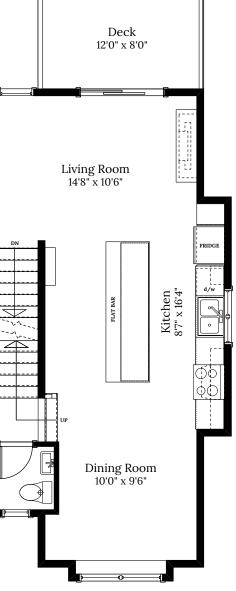

## **SPECIFICATIONS**

| LOWER | 190 SQ. FT.   |
|-------|---------------|
| MAIN  | 559 SQ. FT.   |
| UPPER | 559 SQ. FT.   |
| TOTAL | 1,308 sq. ft. |

These plans and renderings are not intended to fully or completely represent the final product. Plans and renderings provided are preliminary layouts only for general review of type and size by client group. All sizes are approximate and subject to revision as design development proceeds. Details including but not limited to colours, interior and exterior details, landscaping, existence and location of retaining walls, views, and type and location of development on surrounding properties are all subject to change. Renderings are an artistic representation of the proposed home.

## Home 12 | 1465 Atlas Dr. | Compass

BOUNDARF

LOWER FLOOR 190 SQ.FT.

MAIN FLOOR 559 SQ.FT.

UPPER FLOOR 559 SQ.FT.