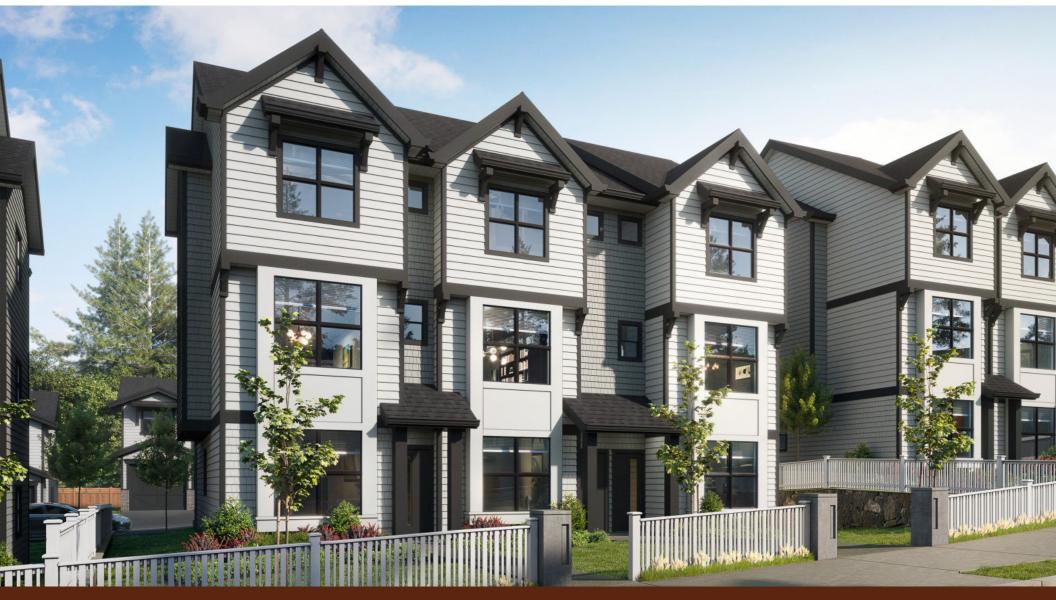

## Home 12 1465 Atlas Dr. 3 BEDROOMS | 2.5 BATH +Den

## **SPECIFICATIONS**

| LOWER | 190 SQ. FT.   |
|-------|---------------|
| MAIN  | 559 SQ. FT.   |
| UPPER | 559 SQ. FT.   |
| TOTAL | 1,308 sq. ft. |



These plans and renderings are not intended to fully or completely represent the final product. Plans and renderings provided are preliminary layouts only for general review of type and size by client group. All sizes are approximate and subject to revision as design development proceeds. Details including but not limited to colours, interior and exterior details, landscaping, existence and location of retaining walls, views, and type and location of development on surrounding properties are all subject to change. Renderings are an artistic representation of the proposed home.

## Home 12 | 1465 Atlas Dr. | Compass







BOUNDARF

LOWER FLOOR 190 SQ.FT.

MAIN FLOOR 559 SQ.FT.

UPPER FLOOR 559 SQ.FT.