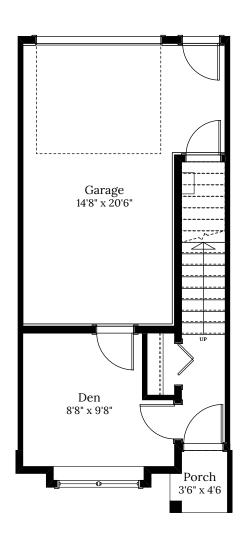

## Home 13 1463 Atlas Dr.

2 BEDROOMS | 2.5 BATH

+ Den

## **SPECIFICATIONS**

| LOWER | 194   | SQ. FT. |
|-------|-------|---------|
| MAIN  | 507   | SQ. FT. |
| UPPER | 481   | SQ. FT. |
| TOTAL | 1,182 | SQ. FT. |

These plans and renderings are not intended to fully or completely represent the final product. Plans and renderings provided are preliminary layouts only for general review of type and size by client group. All sizes are approximate and subject to revision as design development proceeds. Details including but not limited to colours, interior and exterior details, landscaping, existence and location of retaining walls, views, and type and location of development on surrounding properties are all subject to change. Renderings are an artistic representation of the proposed home.