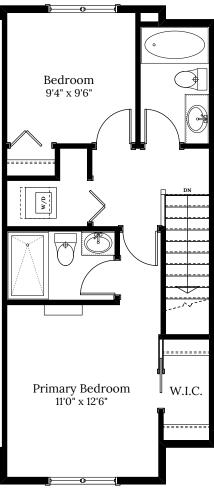

## Home 13 1463 Atlas Dr.

2 BEDROOMS | 2.5 BATH

+ Den

## **SPECIFICATIONS**

| LOWER | 194   | SQ. FT. |
|-------|-------|---------|
| MAIN  | 507   | SQ. FT. |
| UPPER | 481   | SQ. FT. |
| TOTAL | 1,182 | SQ. FT. |

These plans and renderings are not intended to fully or completely represent the final product. Plans and renderings provided are preliminary layouts only for general review of type and size by client group. All sizes are approximate and subject to revision as design development proceeds. Details including but not limited to colours, interior and exterior details, landscaping, existence and location of retaining walls, views, and type and location of development on surrounding properties are all subject to change. Renderings are an artistic representation of the proposed home.