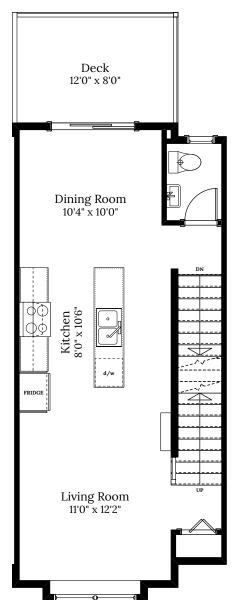

## Home 13 1463 Atlas Dr.

2 BEDROOMS | 2.5 BATH

+ Den

## **SPECIFICATIONS**

| LOWER | 194   | SQ. FT. |
|-------|-------|---------|
| MAIN  | 507   | SQ. FT. |
| UPPER | 481   | SQ. FT. |
| TOTAL | 1,182 | SQ. FT. |

These plans and renderings are not intended to fully or completely represent the final product. Plans and renderings provided are preliminary layouts only for general review of type and size by client group. All sizes are approximate and subject to revision as design development proceeds. Details including but not limited to colours, interior and exterior details, landscaping, existence and location of retaining walls, views, and type and location of development on surrounding properties are all subject to change. Renderings are an artistic representation of the proposed home.