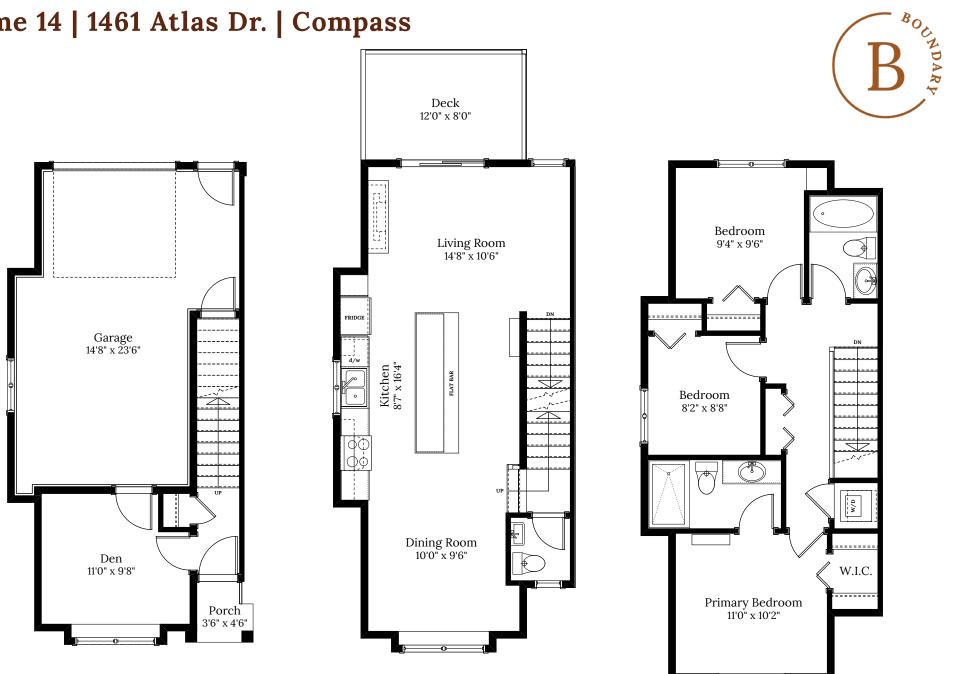

## **SPECIFICATIONS**

| LOWER | 190 SQ. FT.   |
|-------|---------------|
| MAIN  | 559 SQ. FT.   |
| UPPER | 559 SQ. FT.   |
| TOTAL | 1,308 sq. ft. |

These plans and renderings are not intended to fully or completely represent the final product. Plans and renderings provided are preliminary layouts only for general review of type and size by client group. All sizes are approximate and subject to revision as design development proceeds. Details including but not limited to colours, interior and exterior details, landscaping, existence and location of retaining walls, views, and type and location of development on surrounding properties are all subject to change. Renderings are an artistic representation of the proposed home.

## Home 14 | 1461 Atlas Dr. | Compass

LOWER FLOOR 190 SQ.FT. MAIN FLOOR 559 SQ.FT. UPPER FLOOR 559 SQ.FT.