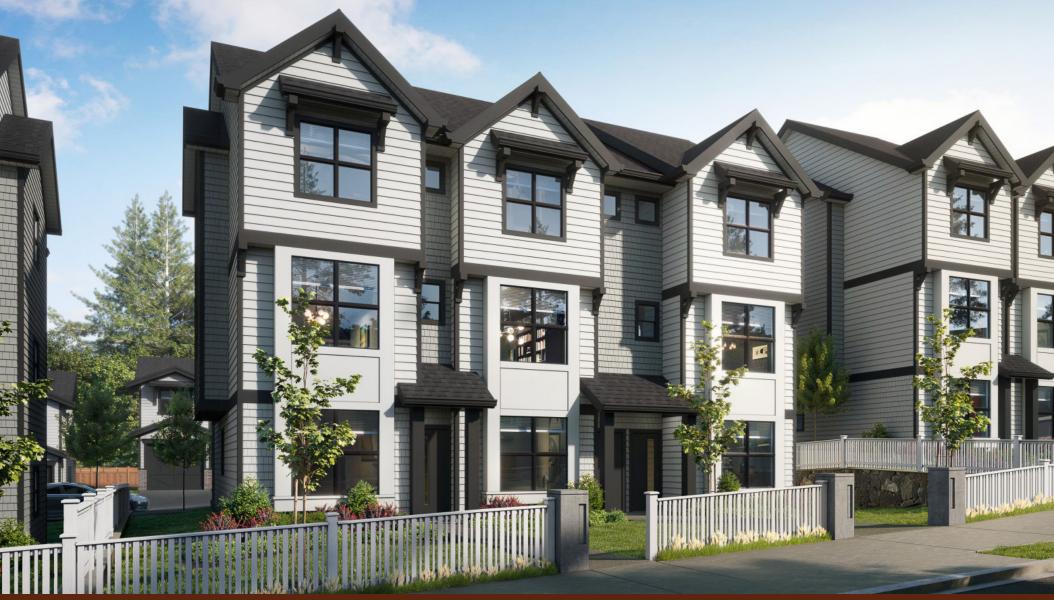

## Home 14 1461 Atlas Dr. 3 BEDROOMS | 2.5 BATH + DEN

## **SPECIFICATIONS**

| LOWER | 190 SQ. FT.   |
|-------|---------------|
| MAIN  | 559 SQ. FT.   |
| UPPER | 559 SQ. FT.   |
| TOTAL | 1,308 sq. ft. |



These plans and renderings are not intended to fully or completely represent the final product. Plans and renderings provided are preliminary layouts only for general review of type and size by client group. All sizes are approximate and subject to revision as design development proceeds. Details including but not limited to colours, interior and exterior details, landscaping, existence and location of retaining walls, views, and type and location of development on surrounding properties are all subject to change. Renderings are an artistic representation of the proposed home.

## Home 14 | 1461 Atlas Dr. | Compass



LOWER FLOOR 190 SQ.FT. MAIN FLOOR 559 SQ.FT. UPPER FLOOR 559 SQ.FT.