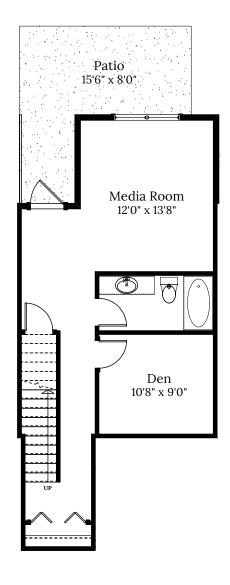

## Home 2 2803 Ledgestone Cres.

3 BEDROOMS | 3.5 BATH

+ Media Room + Den

## **SPECIFICATIONS**

| LOWER | 561   | SQ. FT. |
|-------|-------|---------|
| MAIN  | 561   | SQ. FT. |
| UPPER | 665   | SQ. FT. |
| TOTAL | 1,787 | SQ. FT. |

These plans and renderings are not intended to fully or completely represent the final product. Plans and renderings provided are preliminary layouts only for general review of type and size by client group. All sizes are approximate and subject to revision as design development proceeds. Details including but not limited to colours, interior and exterior details, landscaping, existence and location of retaining walls, views, and type and location of development on surrounding properties are all subject to change. Renderings are an artistic representation of the proposed home.