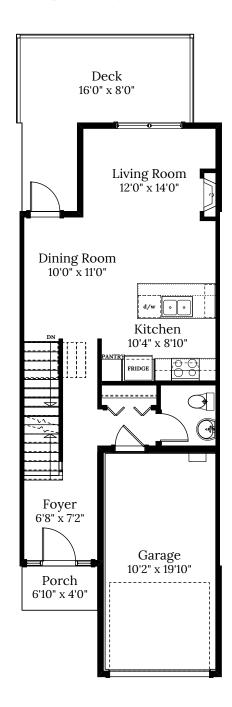

## Home 2 2803 Ledgestone Cres.

3 BEDROOMS | 3.5 BATH

+ Media Room + Den

## **SPECIFICATIONS**

| LOWER | 561   | SQ. FT. |
|-------|-------|---------|
| MAIN  | 561   | SQ. FT. |
| UPPER | 665   | SQ. FT. |
| TOTAL | 1,787 | SQ. FT. |

These plans and renderings are not intended to fully or completely represent the final product. Plans and renderings provided are preliminary layouts only for general review of type and size by client group. All sizes are approximate and subject to revision as design development proceeds. Details including but not limited to colours, interior and exterior details, landscaping, existence and location of retaining walls, views, and type and location of development on surrounding properties are all subject to change. Renderings are an artistic representation of the proposed home.