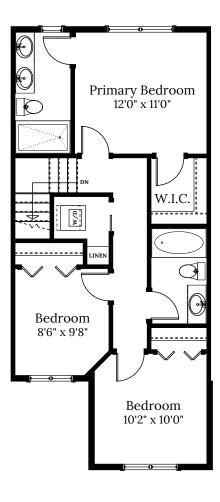

## Home 2 2803 Ledgestone Cres.

3 BEDROOMS | 3.5 BATH

+ Media Room + Den

## **SPECIFICATIONS**

| LOWER | 561   | SQ. FT. |
|-------|-------|---------|
| MAIN  | 561   | SQ. FT. |
| UPPER | 665   | SQ. FT. |
| TOTAL | 1,787 | SQ. FT. |

These plans and renderings are not intended to fully or completely represent the final product. Plans and renderings provided are preliminary layouts only for general review of type and size by client group. All sizes are approximate and subject to revision as design development proceeds. Details including but not limited to colours, interior and exterior details, landscaping, existence and location of retaining walls, views, and type and location of development on surrounding properties are all subject to change. Renderings are an artistic representation of the proposed home.