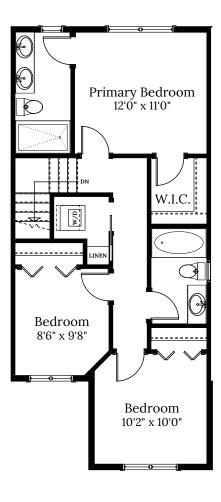

## Home 3 2805 Ledgestone Cres.

3 BEDROOMS | 3.5 BATH

+ Media Room + Den

## **SPECIFICATIONS**

| LOWER | 561   | SQ. FT. |
|-------|-------|---------|
| MAIN  | 561   | SQ. FT. |
| UPPER | 665   | SQ. FT. |
| TOTAL | 1,787 | SQ. FT. |

These plans and renderings are not intended to fully or completely represent the final product. Plans and renderings provided are preliminary layouts only for general review of type and size by client group. All sizes are approximate and subject to revision as design development proceeds. Details including but not limited to colours, interior and exterior details, landscaping, existence and location of retaining walls, views, and type and location of development on surrounding properties are all subject to change. Renderings are an artistic representation of the proposed home.

## Home 3 | 2805 Ledgestone Cres. | Ridgeline