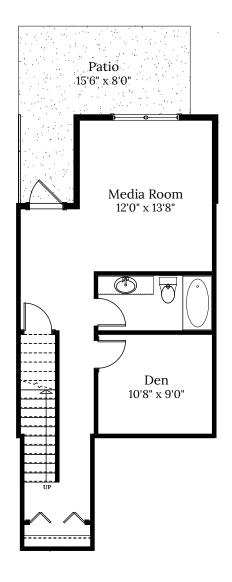

## Home 3 2805 Ledgestone Cres.

3 BEDROOMS | 3.5 BATH

+ Media Room + Den

## **SPECIFICATIONS**

| LOWER | 561   | SQ. FT. |
|-------|-------|---------|
| MAIN  | 561   | SQ. FT. |
| UPPER | 665   | SQ. FT. |
| TOTAL | 1,787 | SQ. FT. |

These plans and renderings are not intended to fully or completely represent the final product. Plans and renderings provided are preliminary layouts only for general review of type and size by client group. All sizes are approximate and subject to revision as design development proceeds. Details including but not limited to colours, interior and exterior details, landscaping, existence and location of retaining walls, views, and type and location of development on surrounding properties are all subject to change. Renderings are an artistic representation of the proposed home.