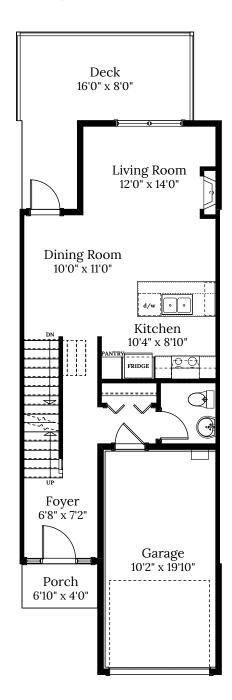

## Home 3 2805 Ledgestone Cres.

3 BEDROOMS | 3.5 BATH

+ Media Room + Den

## **SPECIFICATIONS**

| LOWER | 561   | SQ. FT. |
|-------|-------|---------|
| MAIN  | 561   | SQ. FT. |
| UPPER | 665   | SQ. FT. |
| TOTAL | 1,787 | SQ. FT. |

These plans and renderings are not intended to fully or completely represent the final product. Plans and renderings provided are preliminary layouts only for general review of type and size by client group. All sizes are approximate and subject to revision as design development proceeds. Details including but not limited to colours, interior and exterior details, landscaping, existence and location of retaining walls, views, and type and location of development on surrounding properties are all subject to change. Renderings are an artistic representation of the proposed home.