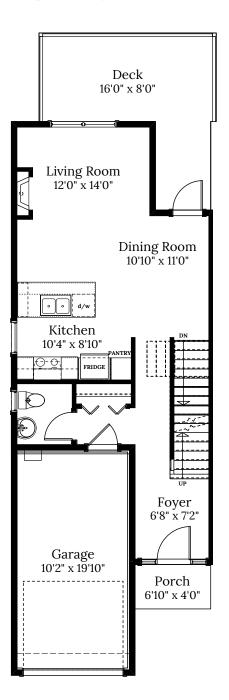

## Home 5 2811 Ledgestone Cres.

3 BEDROOMS | 3.5 BATH

+ Media Room + Den

## **SPECIFICATIONS**

| LOWER | 564   | SQ. FT. |
|-------|-------|---------|
| MAIN  | 564   | SQ. FT. |
| UPPER | 671   | SQ. FT. |
| TOTAL | 1,799 | SQ. FT. |

These plans and renderings are not intended to fully or completely represent the final product. Plans and renderings provided are preliminary layouts only for general review of type and size by client group. All sizes are approximate and subject to revision as design development proceeds. Details including but not limited to colours, interior and exterior details, landscaping, existence and location of retaining walls, views, and type and location of development on surrounding properties are all subject to change. Renderings are an artistic representation of the proposed home.