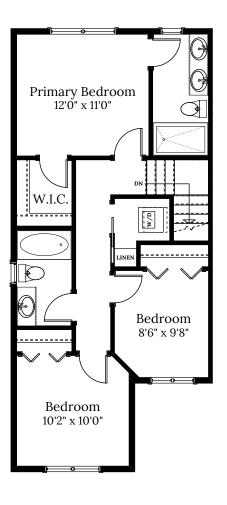

## Home 5 2811 Ledgestone Cres.

3 BEDROOMS | 3.5 BATH

+ Media Room + Den

## **SPECIFICATIONS**

| LOWER | 564   | SQ. FT. |
|-------|-------|---------|
| MAIN  | 564   | SQ. FT. |
| UPPER | 671   | SQ. FT. |
| TOTAL | 1,799 | SQ. FT. |

These plans and renderings are not intended to fully or completely represent the final product. Plans and renderings provided are preliminary layouts only for general review of type and size by client group. All sizes are approximate and subject to revision as design development proceeds. Details including but not limited to colours, interior and exterior details, landscaping, existence and location of retaining walls, views, and type and location of development on surrounding properties are all subject to change. Renderings are an artistic representation of the proposed home.