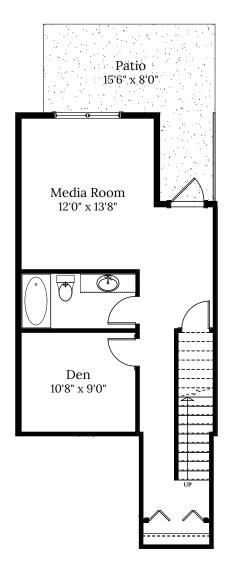

## Home 5 2811 Ledgestone Cres.

3 BEDROOMS | 3.5 BATH

+ Media Room + Den

## **SPECIFICATIONS**

| LOWER | 564   | SQ. FT. |
|-------|-------|---------|
| MAIN  | 564   | SQ. FT. |
| UPPER | 671   | SQ. FT. |
| TOTAL | 1,799 | SQ. FT. |

These plans and renderings are not intended to fully or completely represent the final product. Plans and renderings provided are preliminary layouts only for general review of type and size by client group. All sizes are approximate and subject to revision as design development proceeds. Details including but not limited to colours, interior and exterior details, landscaping, existence and location of retaining walls, views, and type and location of development on surrounding properties are all subject to change. Renderings are an artistic representation of the proposed home.