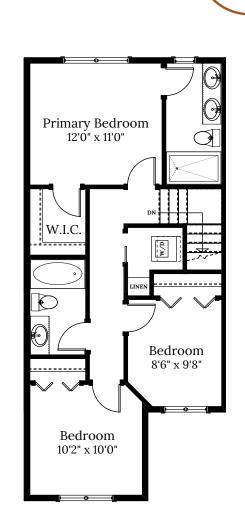

## **SPECIFICATIONS**

| LOWER | 561   | SQ. FT. |
|-------|-------|---------|
| MAIN  | 561   | SQ. FT. |
| UPPER | 665   | SQ. FT. |
| TOTAL | 1,787 | SQ. FT. |

These plans and renderings are not intended to fully or completely represent the final product. Plans and renderings provided are preliminary layouts only for general review of type and size by client group. All sizes are approximate and subject to revision as design development proceeds. Details including but not limited to colours, interior and exterior details, landscaping, existence and location of retaining walls, views, and type and location of development on surrounding properties are all subject to change. Renderings are an artistic representation of the proposed home.

## Home 6 | 2813 Ledgestone Cres. | Ridgeline

BOUNDARF

LOWER FLOOR 561 SQ.FT.

MAIN FLOOR 561 SQ.FT.

UPPER FLOOR 665 SQ.FT.