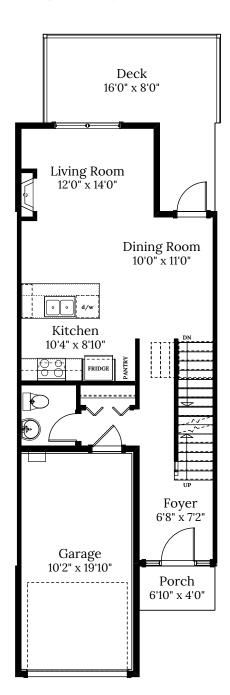

## **SPECIFICATIONS**

| LOWER | 561   | SQ. FT. |
|-------|-------|---------|
| MAIN  | 561   | SQ. FT. |
| UPPER | 665   | SQ. FT. |
| TOTAL | 1,787 | SQ. FT. |

These plans and renderings are not intended to fully or completely represent the final product. Plans and renderings provided are preliminary layouts only for general review of type and size by client group. All sizes are approximate and subject to revision as design development proceeds. Details including but not limited to colours, interior and exterior details, landscaping, existence and location of retaining walls, views, and type and location of development on surrounding properties are all subject to change. Renderings are an artistic representation of the proposed home.

## Home 6 | 2813 Ledgestone Cres. | Ridgeline

BOUNDARF

LOWER FLOOR 561 SQ.FT.

MAIN FLOOR 561 SQ.FT.

UPPER FLOOR 665 SQ.FT.