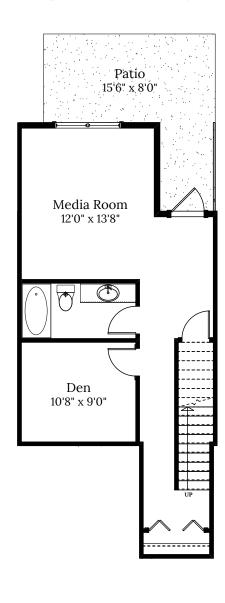

## **SPECIFICATIONS**

| LOWER | 561   | SQ. FT. |
|-------|-------|---------|
| MAIN  | 561   | SQ. FT. |
| UPPER | 665   | SQ. FT. |
| TOTAL | 1,787 | SQ. FT. |

These plans and renderings are not intended to fully or completely represent the final product. Plans and renderings provided are preliminary layouts only for general review of type and size by client group. All sizes are approximate and subject to revision as design development proceeds. Details including but not limited to colours, interior and exterior details, landscaping, existence and location of retaining walls, views, and type and location of development on surrounding properties are all subject to change. Renderings are an artistic representation of the proposed home.

## Home 6 | 2813 Ledgestone Cres. | Ridgeline

BOUNDARF

LOWER FLOOR 561 SQ.FT.

MAIN FLOOR 561 SQ.FT.

UPPER FLOOR 665 SQ.FT.