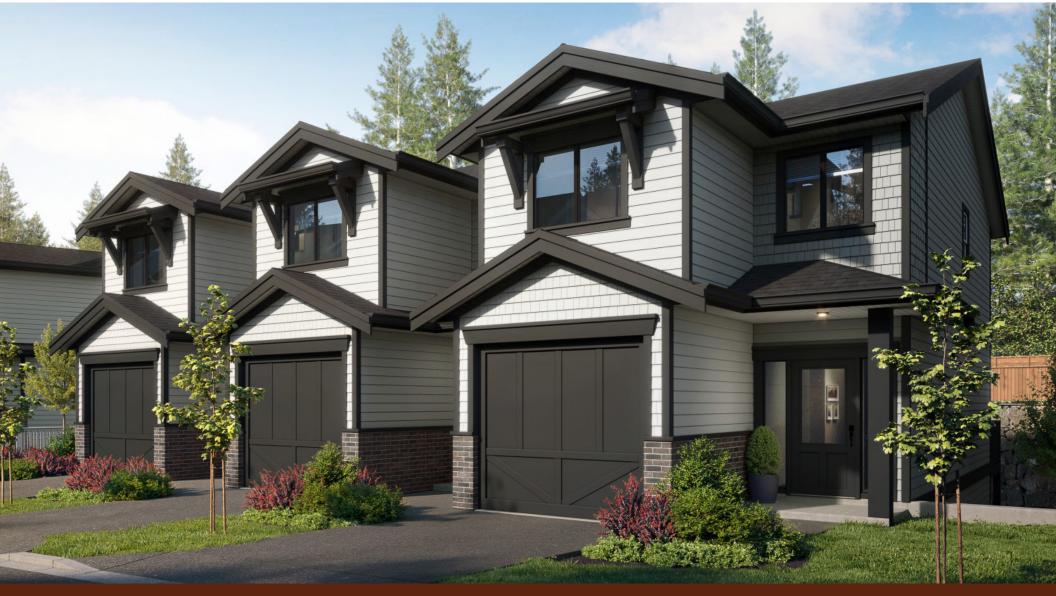

## Home 6 2813 Ledgestone Cres. 3 BEDROOMS | 3.5 BATH + Media Room + Den

## **SPECIFICATIONS**

| LOWER | 561   | SQ. FT. |
|-------|-------|---------|
| MAIN  | 561   | SQ. FT. |
| UPPER | 665   | SQ. FT. |
| TOTAL | 1,787 | SQ. FT. |

These plans and renderings are not intended to fully or completely represent the final product. Plans and renderings provided are preliminary layouts only for general review of type and size by client group. All sizes are approximate and subject to revision as design development proceeds. Details including but not limited to colours, interior and exterior details, landscaping, existence and location of retaining walls, views, and type and location of development on surrounding properties are all subject to change. Renderings are an artistic representation of the proposed home.