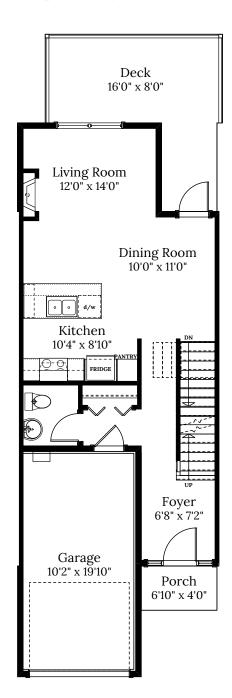

## **SPECIFICATIONS**

| LOWER | 561   | SQ. FT. |
|-------|-------|---------|
| MAIN  | 561   | SQ. FT. |
| UPPER | 665   | SQ. FT. |
| TOTAL | 1,787 | SQ. FT. |

These plans and renderings are not intended to fully or completely represent the final product. Plans and renderings provided are preliminary layouts only for general review of type and size by client group. All sizes are approximate and subject to revision as design development proceeds. Details including but not limited to colours, interior and exterior details, landscaping, existence and location of retaining walls, views, and type and location of development on surrounding properties are all subject to change. Renderings are an artistic representation of the proposed home.

## Home 7 | 2815 Ledgestone Cres. | Ridgeline

BOUNDARF

LOWER FLOOR 561 SQ.FT.

MAIN FLOOR 561 SQ.FT.

UPPER FLOOR 665 SQ.FT.