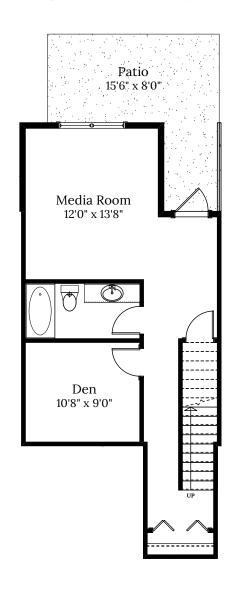

## **SPECIFICATIONS**

| LOWER | 561   | SQ. FT. |
|-------|-------|---------|
| MAIN  | 561   | SQ. FT. |
| UPPER | 665   | SQ. FT. |
| TOTAL | 1,787 | SQ. FT. |

These plans and renderings are not intended to fully or completely represent the final product. Plans and renderings provided are preliminary layouts only for general review of type and size by client group. All sizes are approximate and subject to revision as design development proceeds. Details including but not limited to colours, interior and exterior details, landscaping, existence and location of retaining walls, views, and type and location of development on surrounding properties are all subject to change. Renderings are an artistic representation of the proposed home.

## Home 7 | 2815 Ledgestone Cres. | Ridgeline

BOUNDARF

LOWER FLOOR 561 SQ.FT.

MAIN FLOOR 561 SQ.FT.

UPPER FLOOR 665 SQ.FT.