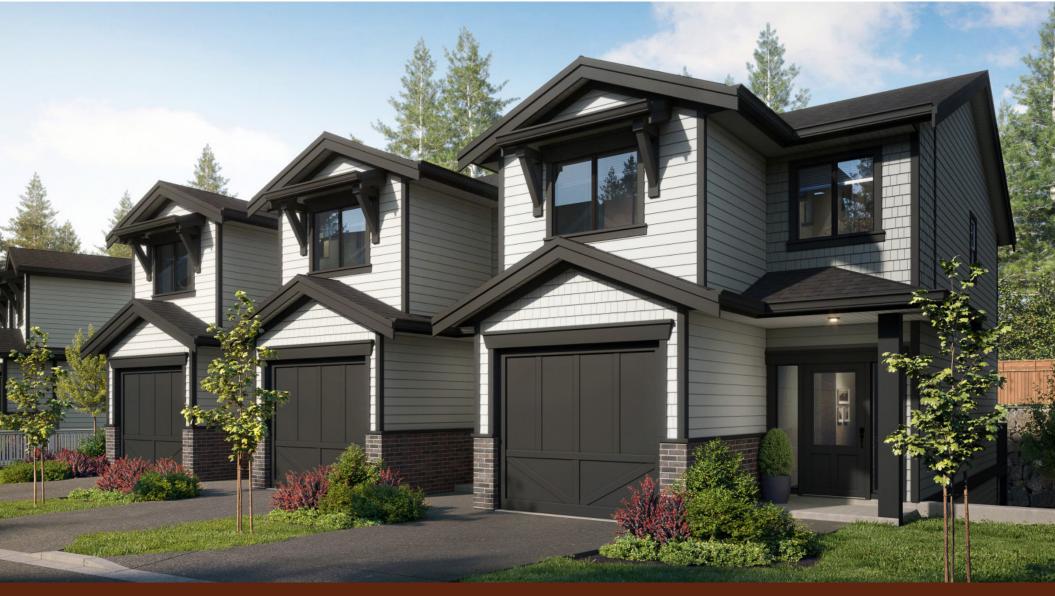

## Home 7 2815 Ledgestone Cres. 3 BEDROOMS | 3.5 BATH + Media Room + Den

## **SPECIFICATIONS**

| LOWER | 561   | SQ. FT. |
|-------|-------|---------|
| MAIN  | 561   | SQ. FT. |
| UPPER | 665   | SQ. FT. |
| TOTAL | 1,787 | SQ. FT. |

These plans and renderings are not intended to fully or completely represent the final product. Plans and renderings provided are preliminary layouts only for general review of type and size by client group. All sizes are approximate and subject to revision as design development proceeds. Details including but not limited to colours, interior and exterior details, landscaping, existence and location of retaining walls, views, and type and location of development on surrounding properties are all subject to change. Renderings are an artistic representation of the proposed home.