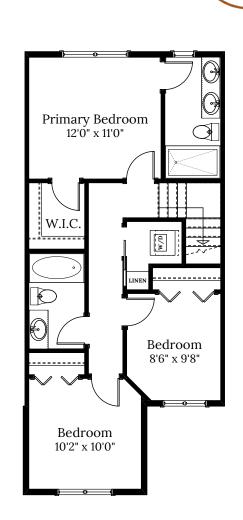

## **SPECIFICATIONS**

| LOWER | 561   | SQ. FT. |
|-------|-------|---------|
| MAIN  | 561   | SQ. FT. |
| UPPER | 665   | SQ. FT. |
| TOTAL | 1,787 | SQ. FT. |

These plans and renderings are not intended to fully or completely represent the final product. Plans and renderings provided are preliminary layouts only for general review of type and size by client group. All sizes are approximate and subject to revision as design development proceeds. Details including but not limited to colours, interior and exterior details, landscaping, existence and location of retaining walls, views, and type and location of development on surrounding properties are all subject to change. Renderings are an artistic representation of the proposed home.

## Home 7 | 2815 Ledgestone Cres. | Ridgeline

BOUNDARF

LOWER FLOOR 561 SQ.FT.

MAIN FLOOR 561 SQ.FT.

UPPER FLOOR 665 SQ.FT.