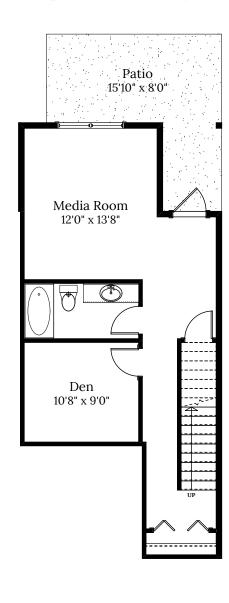

## **SPECIFICATIONS**

| LOWER | 566   | SQ. FT. |
|-------|-------|---------|
| MAIN  | 566   | SQ. FT. |
| UPPER | 671   | SQ. FT. |
| TOTAL | 1,803 | SQ. FT. |

I nese plans and renderings are not intended to fully or completely represent the final product. Plans and renderings provided are preliminary layouts only for general review of type and size by client group. All sizes are approximate and subject to revision as design development proceeds. Details including but not limited to colours, interior and exterior details, landscaping, existence and location of retaining walls, views, and type and location of development on surrounding properties are all subject to change. Renderings are an artistic representation of the proposed home.

## Home 8 | 2817 Ledgestone Cres. | Ridgeline

BOUNDARF

LOWER FLOOR 566 SQ.FT.

MAIN FLOOR 566 SQ.FT.

UPPER FLOOR 671 SQ.FT.