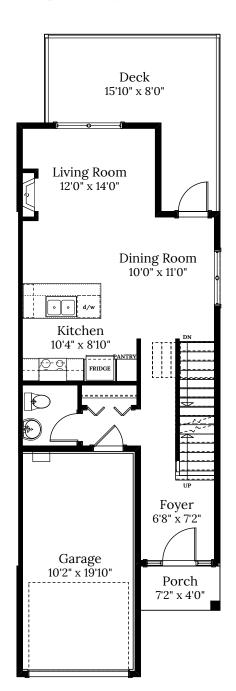

## **SPECIFICATIONS**

| LOWER | 566   | SQ. FT. |
|-------|-------|---------|
| MAIN  | 566   | SQ. FT. |
| UPPER | 671   | SQ. FT. |
| TOTAL | 1,803 | SQ. FT. |

I nese plans and renderings are not intended to fully or completely represent the final product. Plans and renderings provided are preliminary layouts only for general review of type and size by client group. All sizes are approximate and subject to revision as design development proceeds. Details including but not limited to colours, interior and exterior details, landscaping, existence and location of retaining walls, views, and type and location of development on surrounding properties are all subject to change. Renderings are an artistic representation of the proposed home.

## Home 8 | 2817 Ledgestone Cres. | Ridgeline

BOUNDARF

LOWER FLOOR 566 SQ.FT.

MAIN FLOOR 566 SQ.FT.

UPPER FLOOR 671 SQ.FT.