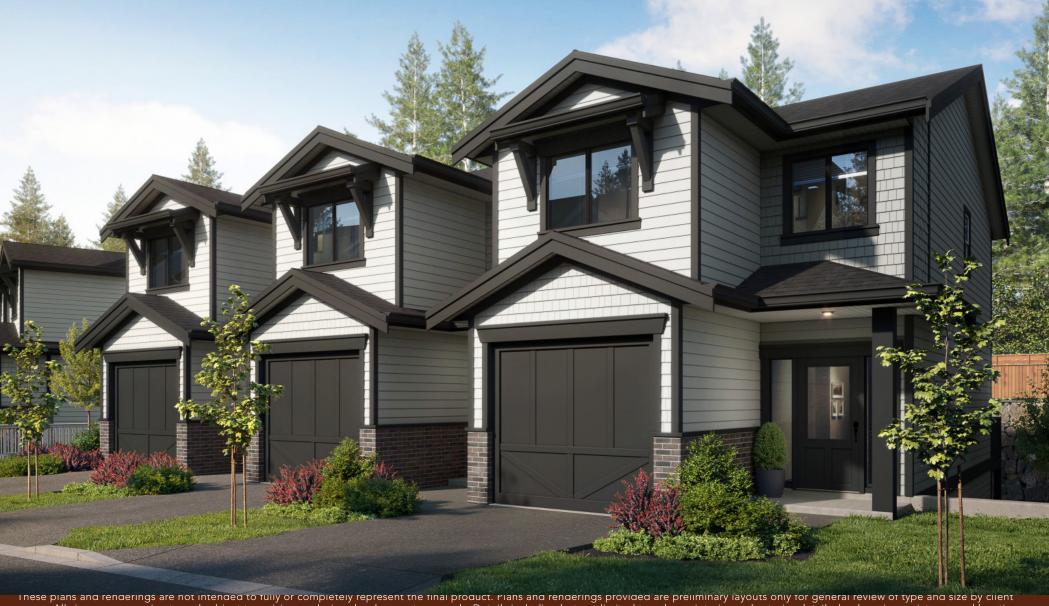

## Home 8 2817 Ledgestone Cres. 3 BEDROOMS | 3.5 BATH + Media Room + Den

## **SPECIFICATIONS**

| LOWER | 566   | SQ. FT. |
|-------|-------|---------|
| MAIN  | 566   | SQ. FT. |
| UPPER | 671   | SQ. FT. |
| TOTAL | 1,803 | SQ. FT. |

I nese plans and renderings are not intended to fully or completely represent the final product. Plans and renderings provided are preliminary layouts only for general review of type and size by client group. All sizes are approximate and subject to revision as design development proceeds. Details including but not limited to colours, interior and exterior details, landscaping, existence and location of retaining walls, views, and type and location of development on surrounding properties are all subject to change. Renderings are an artistic representation of the proposed home.