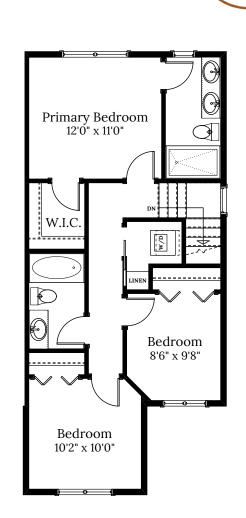

## **SPECIFICATIONS**

| LOWER | 566   | SQ. FT. |
|-------|-------|---------|
| MAIN  | 566   | SQ. FT. |
| UPPER | 671   | SQ. FT. |
| TOTAL | 1,803 | SQ. FT. |

I nese plans and renderings are not intended to fully or completely represent the final product. Plans and renderings provided are preliminary layouts only for general review of type and size by client group. All sizes are approximate and subject to revision as design development proceeds. Details including but not limited to colours, interior and exterior details, landscaping, existence and location of retaining walls, views, and type and location of development on surrounding properties are all subject to change. Renderings are an artistic representation of the proposed home.

## Home 8 | 2817 Ledgestone Cres. | Ridgeline

BOUNDARF

LOWER FLOOR 566 SQ.FT.

MAIN FLOOR 566 SQ.FT.

UPPER FLOOR 671 SQ.FT.