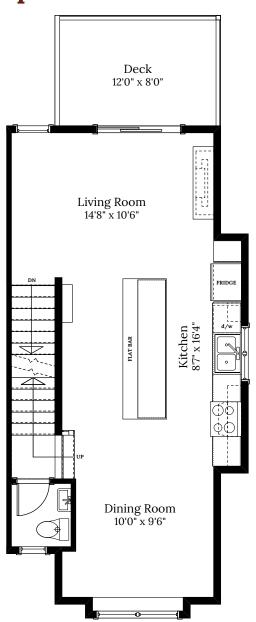

## **SPECIFICATIONS**

| LOWER | 190   | SQ. FT. |
|-------|-------|---------|
| MAIN  | 559   | SQ. FT. |
| UPPER | 559   | SQ. FT. |
| TOTAL | 1,308 | SQ. FT. |

These plans and renderings are not intended to fully or completely represent the final product. Plans and renderings provided are preliminary layouts only for general review of type and size by client group. All sizes are approximate and subject to revision as design development proceeds. Details including but not limited to colours, interior and exterior details, landscaping, existence and location of retaining walls, views, and type and location of development on surrounding properties are all subject to change. Renderings are an artistic representation of the proposed home.