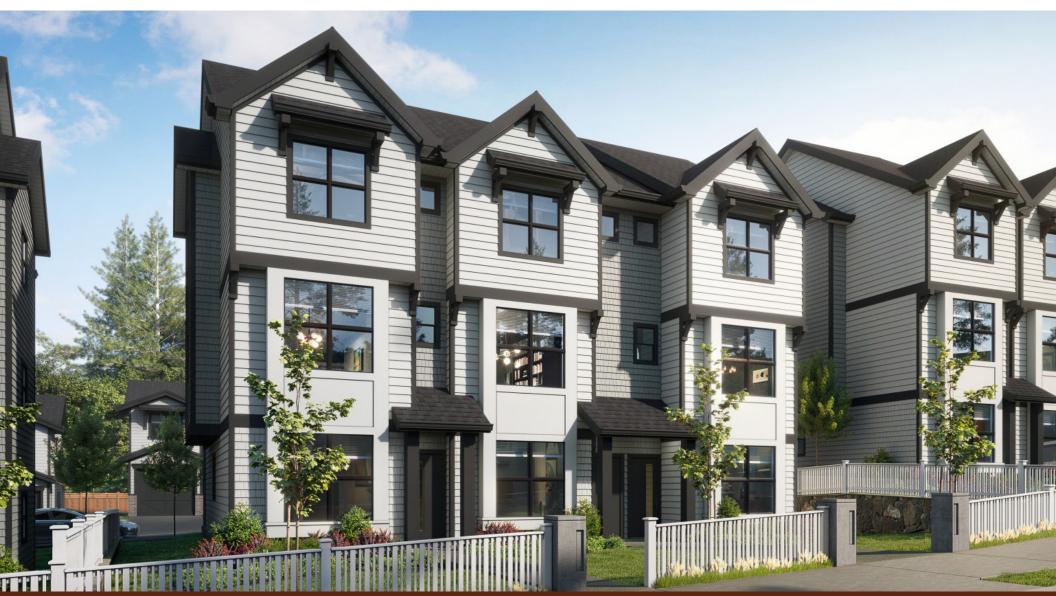

## Home 9 1473 Atlas Dr.

3 BEDROOMS | 2.5 BATH

+ Den

## **SPECIFICATIONS**

| LOWER | 190   | SQ. FT. |
|-------|-------|---------|
| MAIN  | 559   | SQ. FT. |
| UPPER | 559   | SQ. FT. |
| TOTAL | 1,308 | SQ. FT. |



These plans and renderings are not intended to fully or completely represent the final product. Plans and renderings provided are preliminary layouts only for general review of type and size by client group. All sizes are approximate and subject to revision as design development proceeds. Details including but not limited to colours, interior and exterior details, landscaping, existence and location of retaining walls, views, and type and location of development on surrounding properties are all subject to change. Renderings are an artistic representation of the proposed home.

## Home 9 | 1473 Atlas Dr. | Compass