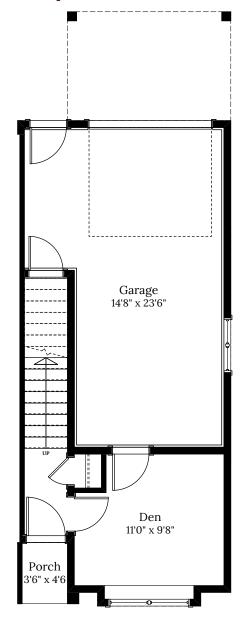

## **SPECIFICATIONS**

| LOWER | 190   | SQ. FT. |
|-------|-------|---------|
| MAIN  | 559   | SQ. FT. |
| UPPER | 559   | SQ. FT. |
| TOTAL | 1,308 | SQ. FT. |

These plans and renderings are not intended to fully or completely represent the final product. Plans and renderings provided are preliminary layouts only for general review of type and size by client group. All sizes are approximate and subject to revision as design development proceeds. Details including but not limited to colours, interior and exterior details, landscaping, existence and location of retaining walls, views, and type and location of development on surrounding properties are all subject to change. Renderings are an artistic representation of the proposed home.