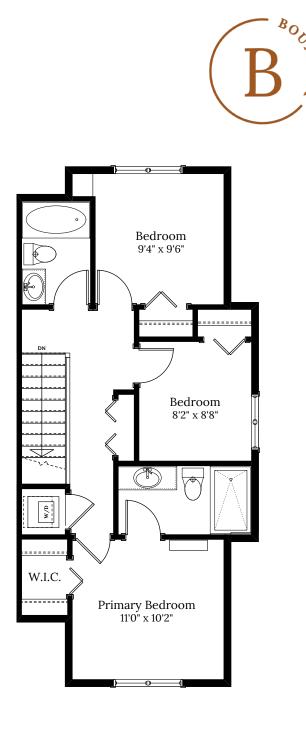

## Home 9 1473 Atlas Dr.

3 BEDROOMS | 2.5 BATH

+ Den

## **SPECIFICATIONS**

| LOWER | 190   | SQ. FT. |
|-------|-------|---------|
| MAIN  | 559   | SQ. FT. |
| UPPER | 559   | SQ. FT. |
| TOTAL | 1,308 | SQ. FT. |

These plans and renderings are not intended to fully or completely represent the final product. Plans and renderings provided are preliminary layouts only for general review of type and size by client group. All sizes are approximate and subject to revision as design development proceeds. Details including but not limited to colours, interior and exterior details, landscaping, existence and location of retaining walls, views, and type and location of development on surrounding properties are all subject to change. Renderings are an artistic representation of the proposed home.